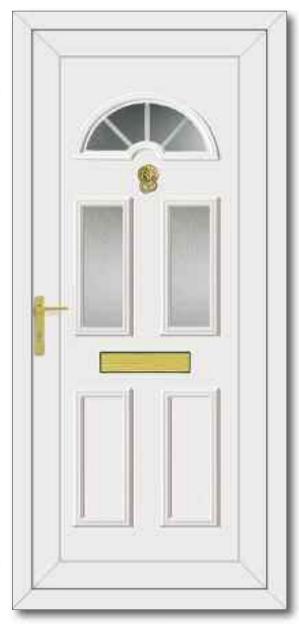

#### Glass Designs .....

## Designing your new door is easy ...... picking from our glass designs.

Resin Bevel
"Resin" units use
created using a resin
dispensing system
which recreates the
effect of traditional
bevels. The resin is
contained between two
pieces of toughened
glass which ensures
ease of maintenance
and consistency in
manufacture.