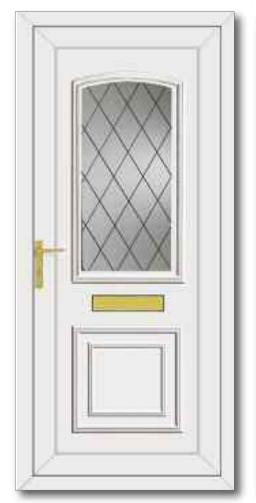

#### Glass Designs .....

## Designing your new door is easy ...... picking from our glass designs.

Resin Bevel
"Resin" units use
created using a resin
dispensing system
which recreates the
effect of traditional
bevels. The resin is
contained between two
pieces of toughened
glass which ensures
ease of maintenance
and consistency in
manufacture.