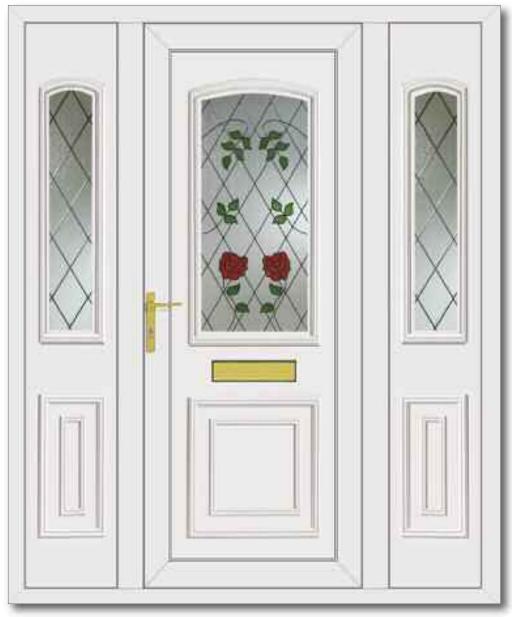

Roosevelt One Sentiment Clear

Jefferson One Dream Clear

Washington One Legend Clear

Truman One Tiffany Clear

Truman One Brooklyn Clear

Reagan One Diamonds Clear

Truman One Inclination

Roosevelt One Aspiration

Grant Two Aspiration

Wilson Two Glazed

R400 One Georgian Bar

Reagan One Cluster

Truman One Cosmopolitan

Truman One Classic Climbing Rose

Truman One Finnieston

Carter One Country Rose

Carter Three Georgian Bar

Carter Three House Number

Roosevelt One Diamond Lead

Roosevelt One Glazed

Roosevelt One Carver

Roosevelt One Rennie Ebony

Clinton Two Blue Diamonds

Clinton Two Climbing Rose

Clinton Two Blue Fusion Sliver

Kennedy One Georgian Bar

Reagan One Georgian Bar

Reagan One Diamond Lead

Minova One Spurr

Clinton 2 Image

Grant Two Glazed

Grant Two
Climbing Rose

Tyler One Glazed

Harding Two Glazed

Chester One Diamond Lead

Chester One Georgian Bar

Taft One Glazed

Carter Three Impression

Carter One Impression

Grant Two Impression

Clinton Two Black Fusion

Grant Two Black Fusion

Truman One Black Fusion

Truman One Star

Chartwell Green Roosevelt Sentiment