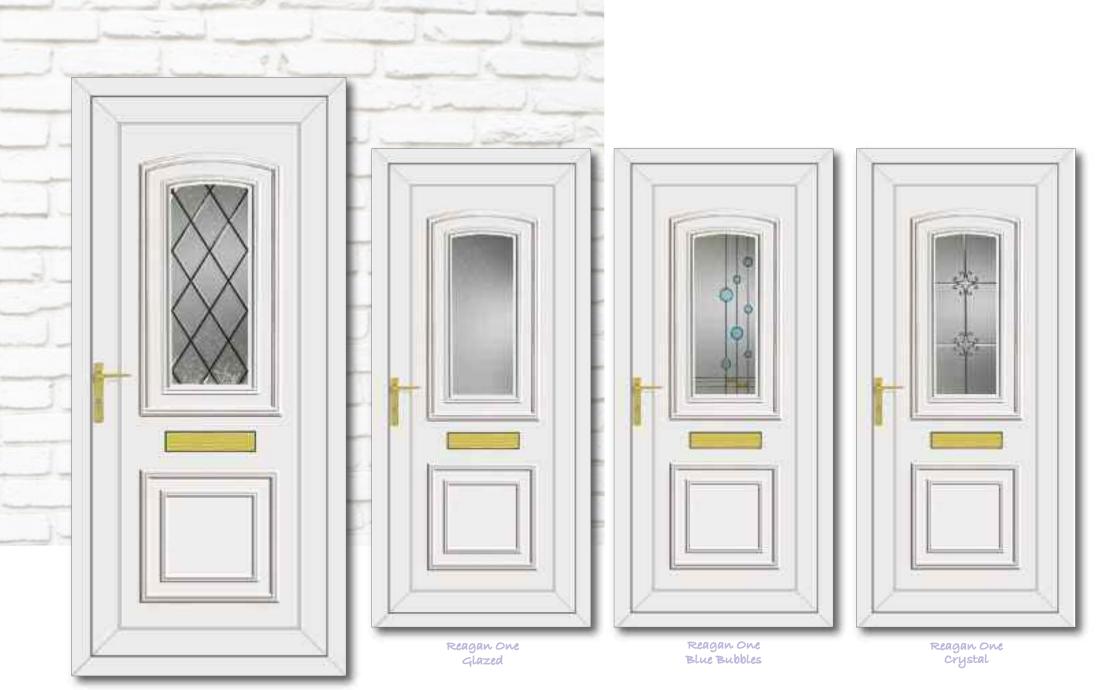

Carter Three Georgian Bar

Carter Three House Number

Roosevelt One Diamond Lead

Roosevelt One Glazed

Roosevelt One Carver

Roosevelt One Rennie Ebony

Clinton Two Blue Diamonds

Clinton Two Climbing Rose

Clinton Two Blue Fusion Sliver

Kennedy One Georgian Bar

Reagan One Georgian Bar

Reagan One Diamond Lead

Minova One Spurr

Clinton 2 Image

Grant Two Glazed

Grant Two
Climbing Rose