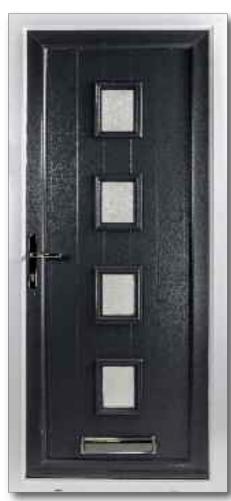

Carter Three House Number









Roosevelt One Diamond Lead

Roosevelt One Glazed

Roosevelt One Carver

Roosevelt One Rennie Ebony



Clinton Two Blue Diamonds



Clinton Two Climbing Rose



Clinton Two Blue Fusion Sliver



Kennedy One Georgian Bar



Reagan One Georgian Bar



Reagan One Diamond Lead







Minova One Spurr



Clinton 2 Image



Grant Two Glazed



Grant Two
Climbing Rose







Tyler One Glazed



Harding Two Glazed



Chester One Diamond Lead



Chester One Georgian Bar







Taft One Glazed



Carter Three Impression



Carter One Impression



Grant Two Impression









Clinton Two Black Fusion

Grant Two Black Fusion

Truman One Black Fusion

Truman One Star



Chartwell Green Roosevelt Sentiment

#### Colour Rnage

Green



Blue Clinton Two Impression



Grey Hayes
Four Glazed



White Hayes Four Glazed



# Side Panels



Roosevelt Bevel Border Side Panel Clear

Roosevelt One Sentiment Clear



Truman Bevel Border Side Panel Clear

Truman One Tiffany Clear

Truman Bevel Border Side Panel Clear



Roosevelt Diamond Lead Side Panel

Roosevelt One Classic Climbing Rose

Roosevelt Diamond Lead Side Panel



Grant Diamond Lead side Panel

Grant Ttwo Diamond Lead



### Hardware



Five levels of privacy are available graded from 1-5. Resin Bevels are supplied with own backing glass, no other option available. Due to the manufacturing process of **Warwick**" no two pieces are the same