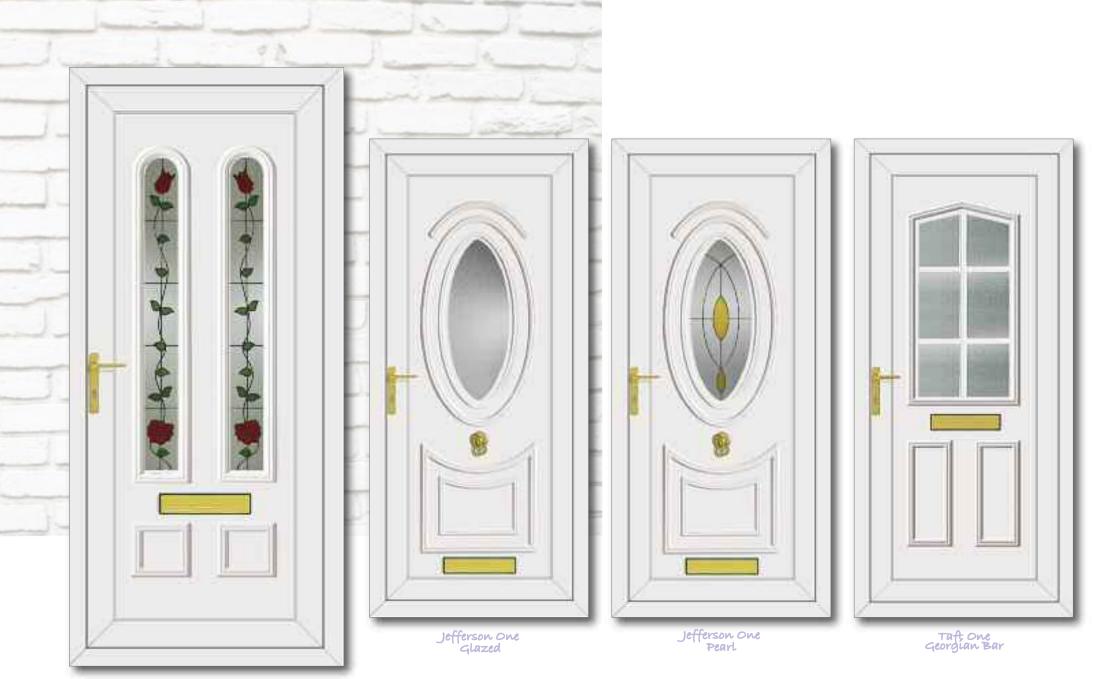

Roosevelt One Sentiment Clear

Jefferson One Dream Clear

Washington One Legend Clear

Truman One Tiffany Clear

Truman One Brooklyn Clear

Reagan One Diamonds Clear

Truman One Inclination

Roosevelt One Aspiration

Grant Two Aspiration

Wilson Two Glazed

R400 One Georgian Bar

Reagan One Cluster

Truman One Cosmopolitan

Truman One Classic Climbing Rose

Truman One Finnieston

Carter One Country Rose

Carter Three Georgian Bar

Carter Three House Number

Roosevelt One Diamond Lead

Roosevelt One Glazed

Roosevelt One Carver

Roosevelt One Rennie Ebony

Clinton Two Blue Diamonds

Clinton Two Climbing Rose

Clinton Two Blue Fusion Sliver

Kennedy One Georgian Bar

Reagan One Georgian Bar

Reagan One Diamond Lead

Minova One Spurr

Clinton 2 Image

Grant Two Glazed

Grant Two
Climbing Rose

Tyler One Glazed

Harding Two Glazed

Chester One Diamond Lead

Chester One Georgian Bar

Taft One Glazed

Carter Three Impression

Carter One Impression

Grant Two Impression