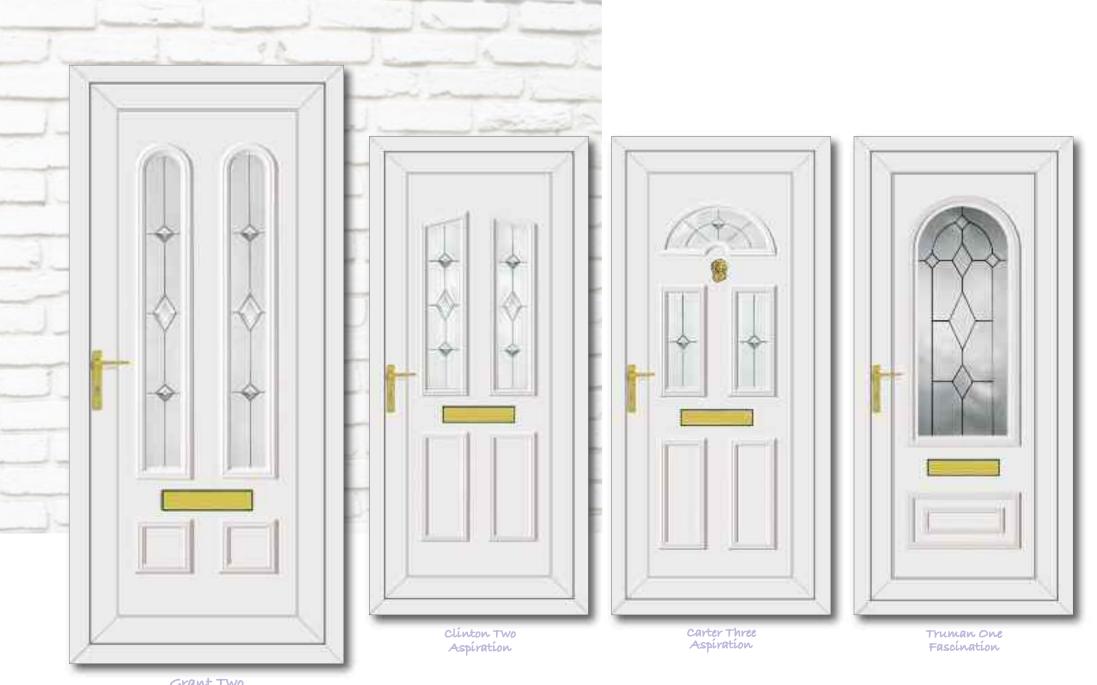

Grant Two Aspiration

Wilson Two Glazed

R400 One Georgian Bar

Reagan One Cluster

Truman One Cosmopolitan

Truman One Classic Climbing Rose

Truman One Finnieston

Carter One Country Rose

Carter Three Georgian Bar

Carter Three House Number

Roosevelt One Diamond Lead

Roosevelt One Glazed

Roosevelt One Carver

Roosevelt One Rennie Ebony

Clinton Two Blue Diamonds

Clinton Two Climbing Rose

Clinton Two Blue Fusion Sliver

Kennedy One Georgian Bar

Reagan One Georgian Bar

Reagan One Diamond Lead

Minova One Spurr

Clinton 2 Image

Grant Two Glazed

Grant Two
Climbing Rose