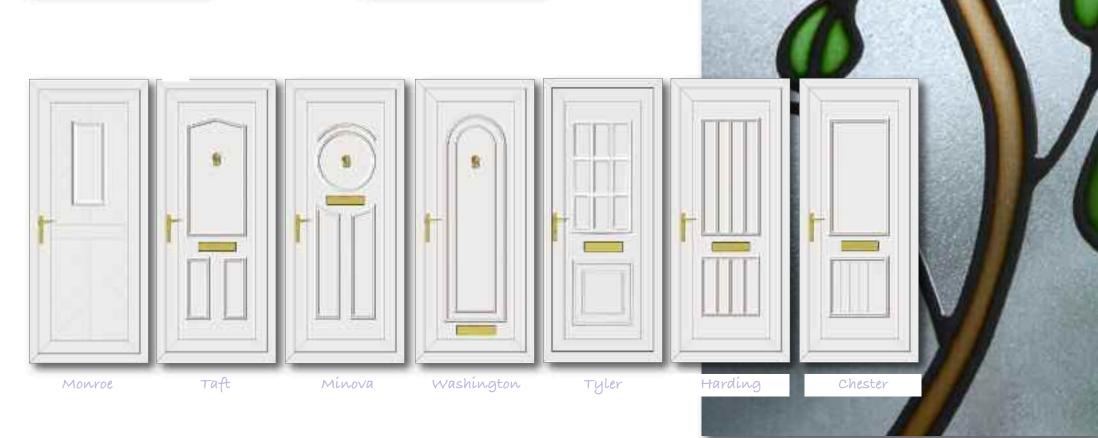

Tyler One Glazed

Harding Two Glazed

Chester One Diamond Lead

Chester One Georgian Bar

Taft One Glazed

Carter Three Impression

Carter One Impression

Grant Two Impression