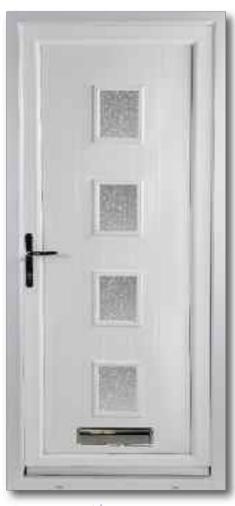

ber









Roosevelt One Diamond Lead

Roosevelt One Glazed

Roosevelt One Carver

Roosevelt One Rennie Ebony



Clinton Two Blue Diamonds



Clinton Two Climbing Rose



Clinton Two Blue Fusion Sliver



Kennedy One Georgian Bar



Reagan One Georgian Bar



Reagan One Diamond Lead







Minova One Spurr



Clinton 2 Image



Grant Two Glazed



Grant Two
Climbing Rose







Tyler One Glazed



Harding Two Glazed



Chester One Diamond Lead



Chester One Georgian Bar







Taft One Glazed



Carter Three Impression



Carter One Impression



Grant Two Impression









Clinton Two Black Fusion

Grant Two Black Fusion

Truman One Black Fusion

Truman One Star



Chartwell Green Roosevelt Sentiment

#### Colour Rnage

Green



Blue Clinton Two Impression



Grey Hayes
Four Glazed



White Hayes Four Glazed



# Side Panels



Roosevelt Bevel Border Side Panel Clear

Roosevelt One Sentiment Clear



Truman Bevel Border Side Panel Clear

Truman One Tiffany Clear

Truman Bevel Border Side Panel Clear



Roosevelt Diamond Lead Side Panel

Roosevelt One Classic Climbing Rose

Roosevelt Diamond Lead Side Panel



Grant Diamond Lead side Panel

Grant Ttwo Diamond Lead



### Hardware



Five levels of privacy are available graded from 1-5. Resin Bevels are supplied with own backing glass, no other option available. Due to the manufacturing process of **Warwick**" no two pieces are the same