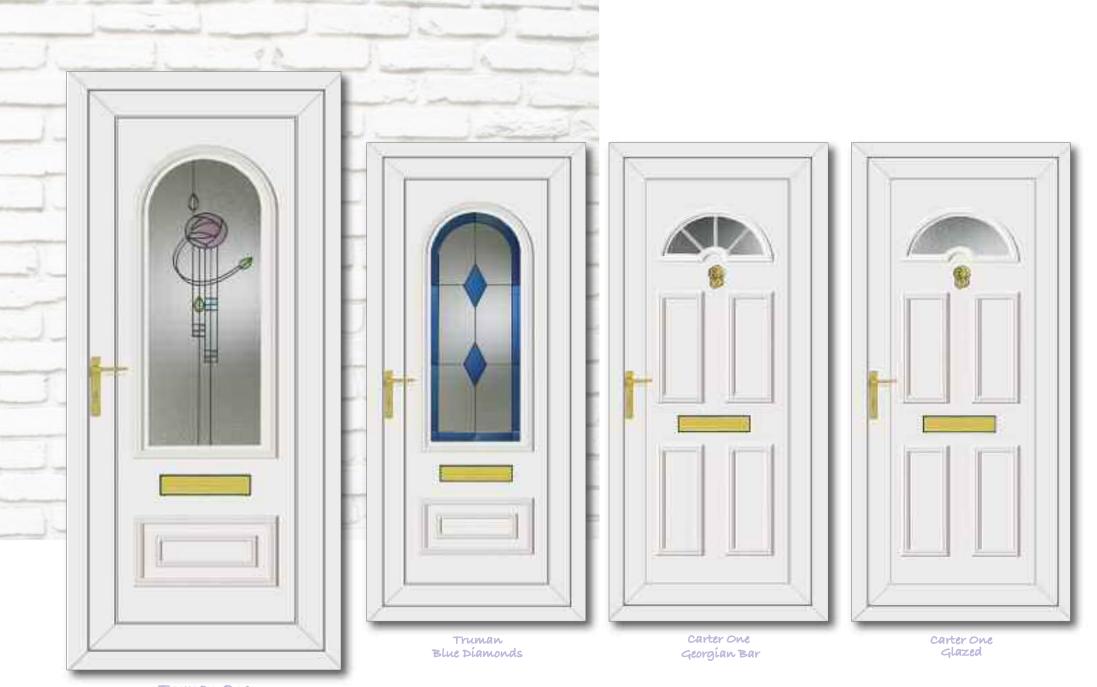

Carter Three Georgian Bar

Carter Three House Number

Roosevelt One Diamond Lead

Roosevelt One Glazed

Roosevelt One Carver

Roosevelt One Rennie Ebony

Clinton Two Blue Diamonds

Clinton Two Climbing Rose