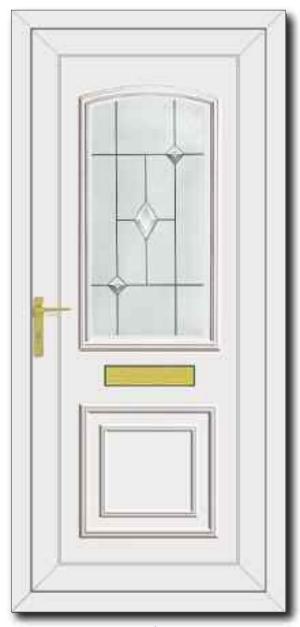

#### Glass Designs .....

## Designing your new door is easy ...... picking from our glass designs.

Resin Bevel
"Resin" units use
created using a resin
dispensing system
which recreates the
effect of traditional
bevels. The resin is
contained between two
pieces of toughened
glass which ensures
ease of maintenance
and consistency in
manufacture.