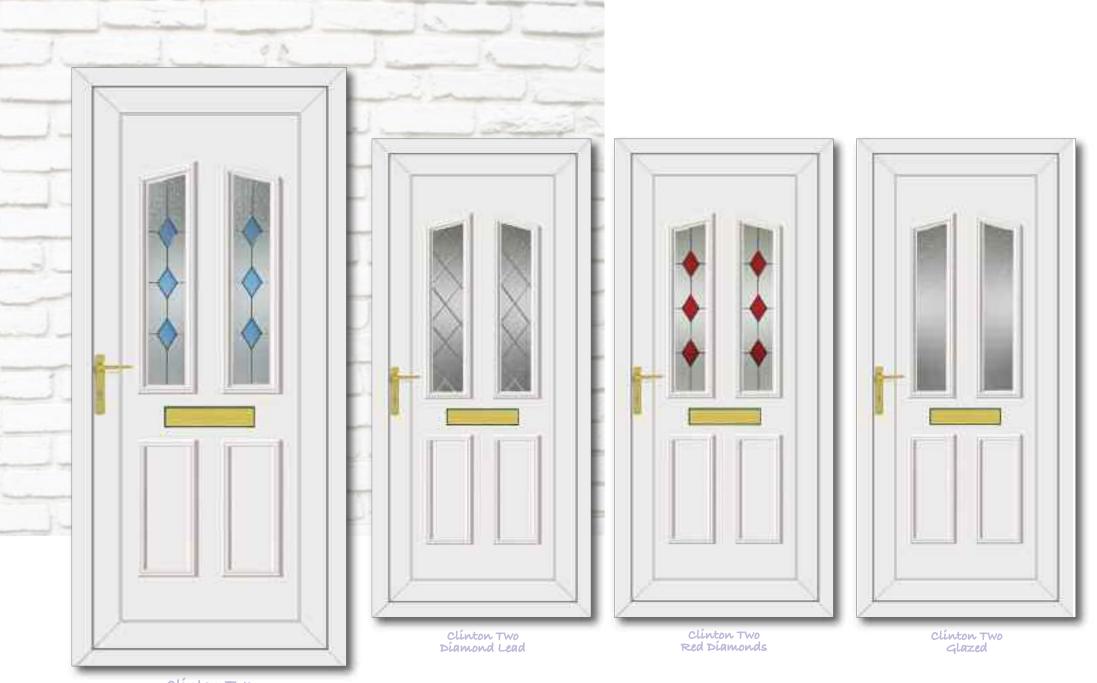

Carter Three Georgian Bar

Carter Three House Number

Roosevelt One Diamond Lead

Roosevelt One Glazed

Roosevelt One Carver

Roosevelt One Rennie Ebony

Clinton Two Blue Diamonds

Clinton Two Climbing Rose

Clinton Two Blue Fusion Sliver

Kennedy One Georgian Bar

Reagan One Georgian Bar

Reagan One Diamond Lead

Minova One Spurr

Clinton 2 Image

Grant Two Glazed

Grant Two
Climbing Rose