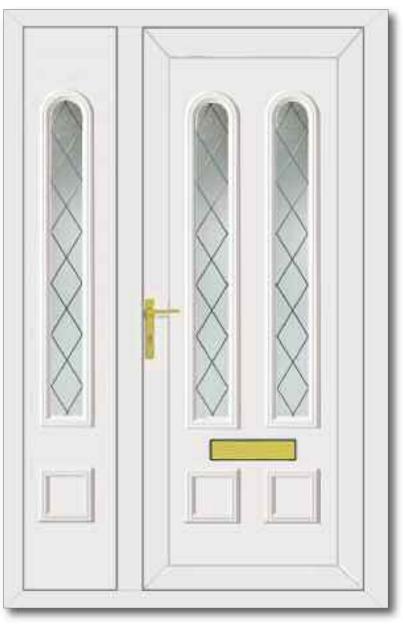

# Side Panels

Roosevelt Bevel Border Side Panel Clear

Roosevelt One Sentiment Clear

Truman Bevel Border Side Panel Clear

Truman One Tiffany Clear

Truman Bevel Border Side Panel Clear

Roosevelt Diamond Lead Side Panel

Roosevelt One Classic Climbing Rose

Roosevelt Diamond Lead Side Panel

Grant Diamond Lead side Panel

Grant Ttwo Diamond Lead