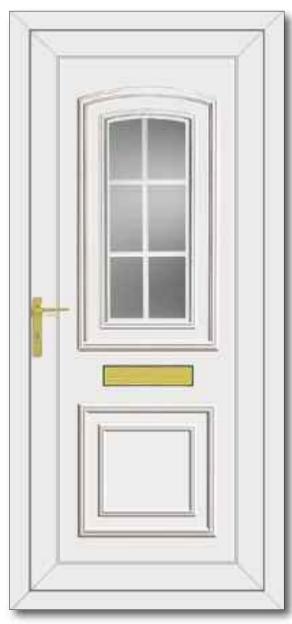

Roosevelt One Sentiment Clear

Jefferson One Dream Clear

Washington One Legend Clear

Truman One Tiffany Clear

Truman One Brooklyn Clear

Reagan One Diamonds Clear

Truman One Inclination

Roosevelt One Aspiration

Grant Two Aspiration

Wilson Two Glazed

R400 One Georgian Bar

Reagan One Cluster

Truman One Cosmopolitan

Truman One Classic Climbing Rose

Truman One Finnieston

Carter One Country Rose

Carter Three Georgian Bar

Carter Three House Number

Roosevelt One Diamond Lead

Roosevelt One Glazed

Roosevelt One Carver

Roosevelt One Rennie Ebony

Clinton Two Blue Diamonds

Clinton Two Climbing Rose