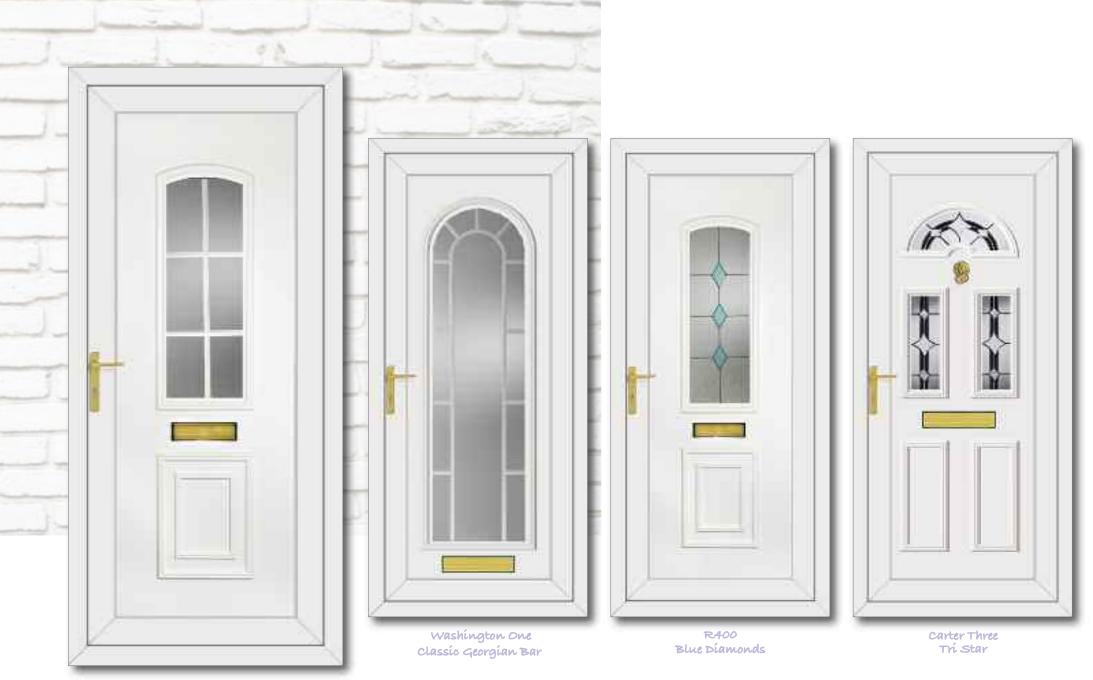

Roosevelt One Sentiment Clear

Jefferson One Dream Clear

Washington One Legend Clear

Truman One Tiffany Clear

Truman One Brooklyn Clear

Reagan One Diamonds Clear

Truman One Inclination

Roosevelt One Aspiration

Grant Two Aspiration

Wilson Two Glazed

R400 One Georgian Bar

Reagan One Cluster

Truman One Cosmopolitan

Truman One Classic Climbing Rose

Truman One Finnieston

Carter One Country Rose

Carter Three Georgian Bar

Carter Three House Number

Roosevelt One Diamond Lead

Roosevelt One Glazed

Roosevelt One Carver

Roosevelt One Rennie Ebony

Clinton Two Blue Diamonds

Clinton Two Climbing Rose

Clinton Two Blue Fusion Sliver

Kennedy One Georgian Bar

Reagan One Georgian Bar

Reagan One Diamond Lead

Minova One Spurr

Clinton 2 Image

Grant Two Glazed

Grant Two
Climbing Rose

Tyler One Glazed

Harding Two Glazed

Chester One Diamond Lead

Chester One Georgian Bar

Taft One Glazed

Carter Three Impression

Carter One Impression

Grant Two Impression

Clinton Two Black Fusion

Grant Two Black Fusion

Truman One Black Fusion

Truman One Star

Chartwell Green Roosevelt Sentiment