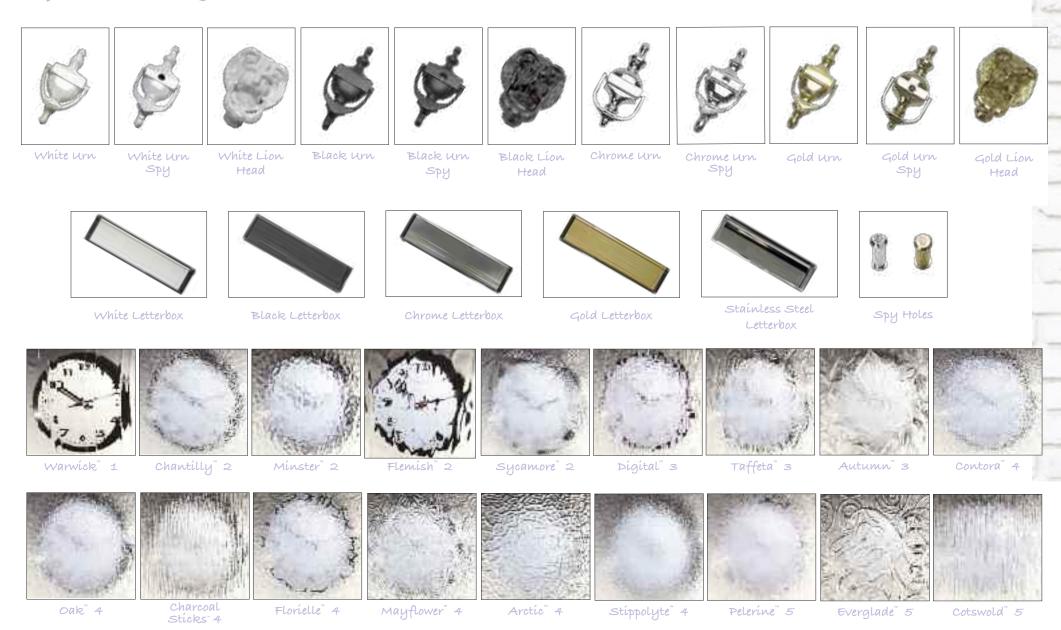

### Hardware

Five levels of privacy are available graded from 1-5. Resin Bevels are supplied with own backing glass, no other option available. Due to the manufacturing process of **Warwick**" no two pieces are the same