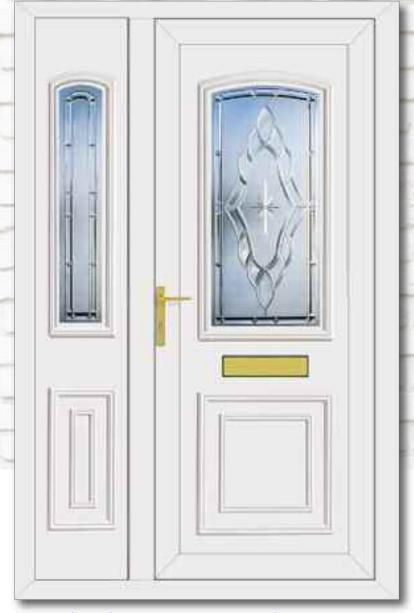

Roosevelt One Sentiment Clear

Jefferson One Dream Clear

Washington One Legend Clear

Truman One Tiffany Clear

Truman One Brooklyn Clear

Reagan One Diamonds Clear

Truman One Inclination

Roosevelt One Aspiration

Grant Two Aspiration

Wilson Two Glazed

R400 One Georgian Bar

Reagan One Cluster

Truman One Cosmopolitan

Truman One Classic Climbing Rose

Truman One Finnieston

Carter One Country Rose

Carter Three Georgian Bar

Carter Three House Number

Roosevelt One Diamond Lead

Roosevelt One Glazed

Roosevelt One Carver

Roosevelt One Rennie Ebony

Clinton Two Blue Diamonds

Clinton Two Climbing Rose

Clinton Two Blue Fusion Sliver

Kennedy One Georgian Bar

Reagan One Georgian Bar

Reagan One Diamond Lead

Minova One Spurr

Clinton 2 Image

Grant Two Glazed

Grant Two
Climbing Rose

Tyler One Glazed

Harding Two Glazed

Chester One Diamond Lead

Chester One Georgian Bar

Taft One Glazed

Carter Three Impression

Carter One Impression

Grant Two Impression

Clinton Two Black Fusion

Grant Two Black Fusion

Truman One Black Fusion

Truman One Star

Chartwell Green Roosevelt Sentiment