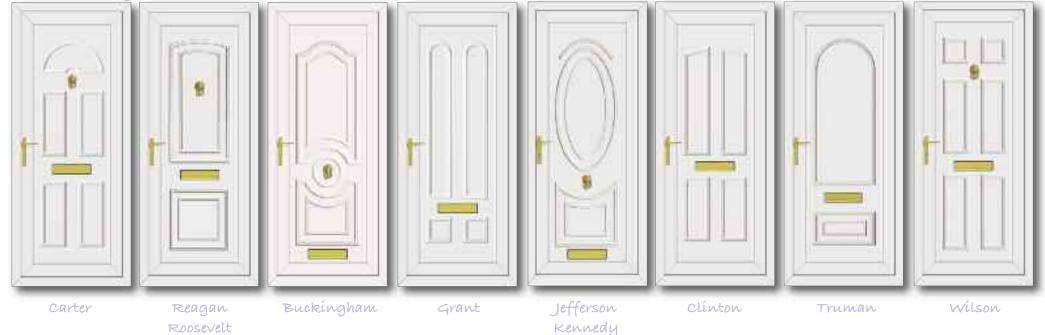

Roosevelt One Sentiment Clear

Jefferson One Dream Clear

Washington One Legend Clear

Truman One Tiffany Clear

Truman One Brooklyn Clear

Reagan One Diamonds Clear

Truman One Inclination

Roosevelt One Aspiration

Grant Two Aspiration

Wilson Two Glazed

R400 One Georgian Bar

Reagan One Cluster

Truman One Cosmopolitan

Truman One Classic Climbing Rose

Truman One Finnieston

Carter One Country Rose

Carter Three Georgian Bar

Carter Three House Number

Roosevelt One Diamond Lead

Roosevelt One Glazed

Roosevelt One Carver

Roosevelt One Rennie Ebony

Clinton Two Blue Diamonds

Clinton Two Climbing Rose

Clinton Two Blue Fusion Sliver

Kennedy One Georgian Bar

Reagan One Georgian Bar

Reagan One Diamond Lead

Minova One Spurr

Clinton 2 Image

Grant Two Glazed

Grant Two
Climbing Rose

Tyler One Glazed

Harding Two Glazed

Chester One Diamond Lead

Chester One Georgian Bar

Taft One Glazed

Carter Three Impression

Carter One Impression

Grant Two Impression

Clinton Two Black Fusion

Grant Two Black Fusion

Truman One Black Fusion

Truman One Star

Chartwell Green Roosevelt Sentiment