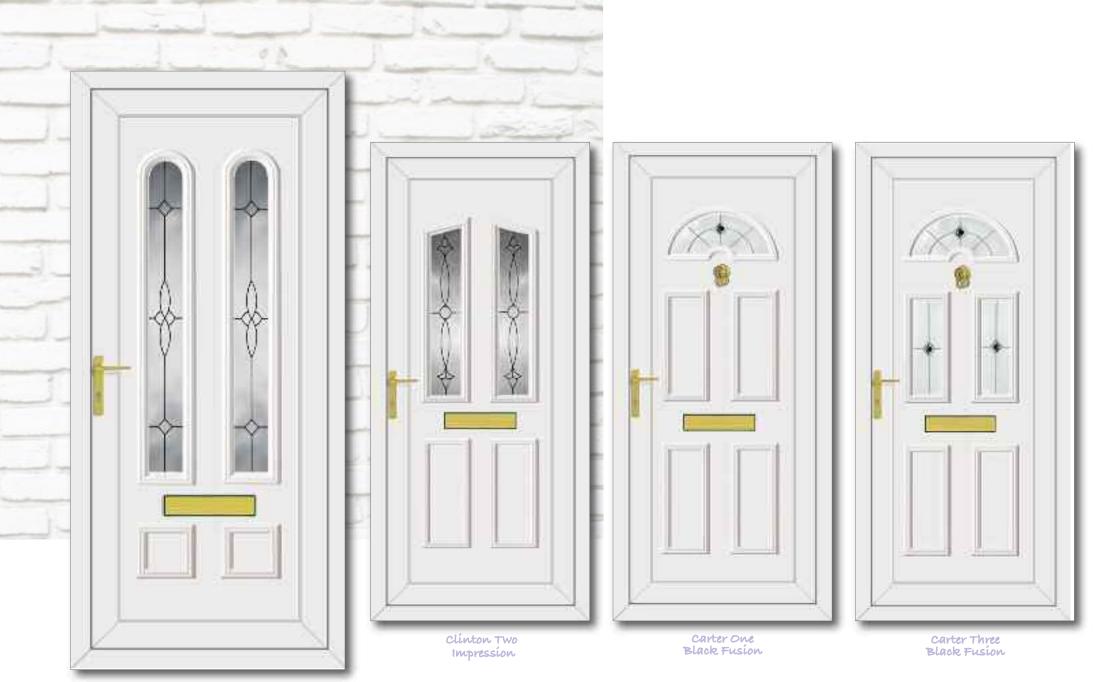

Clinton Two Black Fusion

Grant Two Black Fusion

Truman One Black Fusion

Truman One Star

Chartwell Green Roosevelt Sentiment