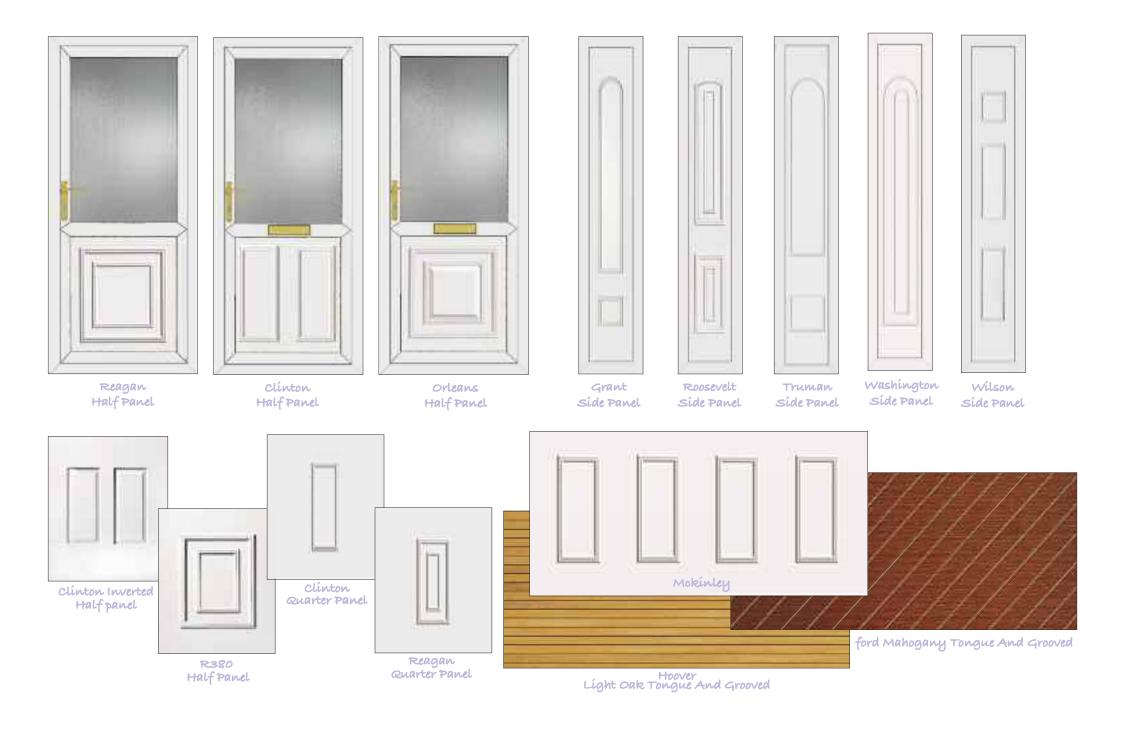

#### Glass Designs .....

## Designing your new door is easy ...... picking from our glass designs.

Resin Bevel
"Resin" units use
created using a resin
dispensing system
which recreates the
effect of traditional
bevels. The resin is
contained between two
pieces of toughened
glass which ensures
ease of maintenance
and consistency in
manufacture.

Panel Range

Sandblast
The sandblast glass
effect is produced by
sandblasting a clear
sheet of glass. This
blurs images to obtain
privacy, while still
transmitting light.

Bevel Tile
Ourrange of overlay
bevel designs incorporate
genuine lead strips,
handmade coloured
effect films and
handcrafted bevelled
glass to create 21st
century decorative glass.

# Side Panels

Roosevelt Bevel Border Side Panel Clear

Roosevelt One Sentiment Clear

Truman Bevel Border Side Panel Clear

Truman One Tiffany Clear

Truman Bevel Border Side Panel Clear

Roosevelt Diamond Lead Side Panel