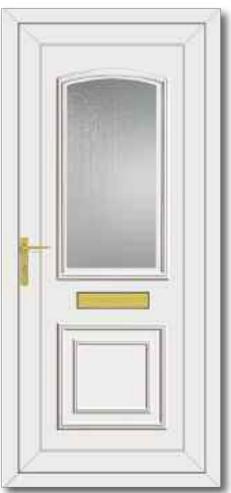

#### Glass Designs .....

## Designing your new door is easy ...... picking from our glass designs.

Resin Bevel
"Resin" units use
created using a resin
dispensing system
which recreates the
effect of traditional
bevels. The resin is
contained between two
pieces of toughened
glass which ensures
ease of maintenance
and consistency in
manufacture.