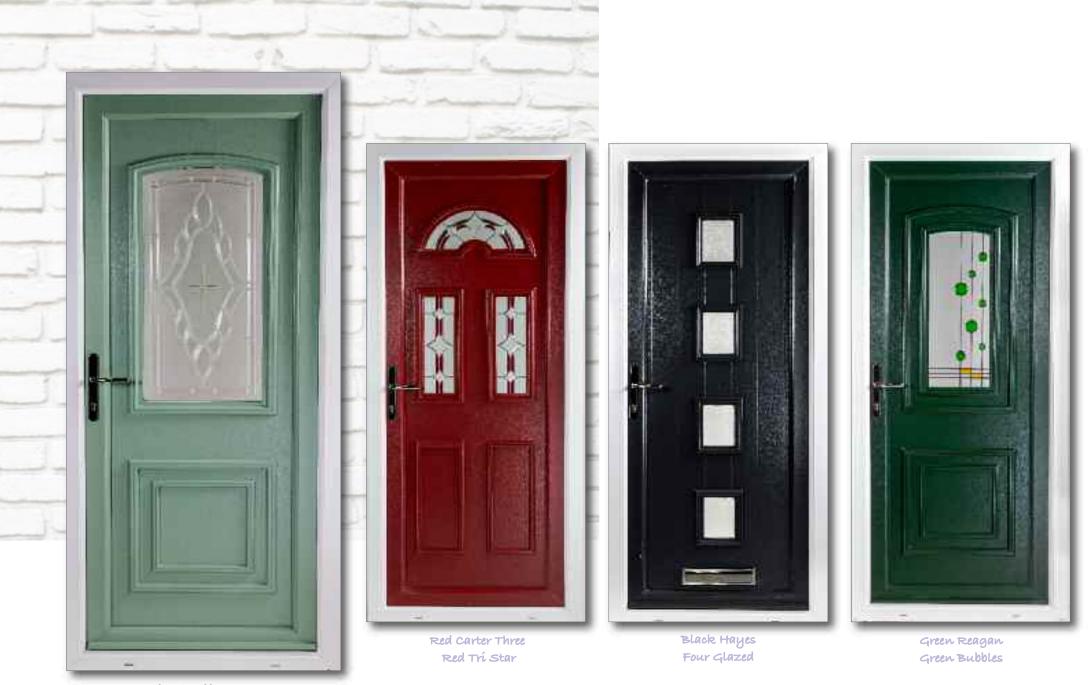

#### Colour Rnage

Green

Blue Clinton Two Impression

Grey Hayes
Four Glazed

White Hayes Four Glazed