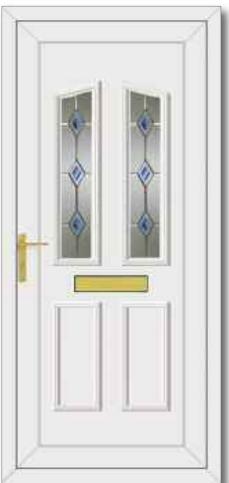

Roosevelt One Sentiment Clear

Jefferson One Dream Clear

Washington One Legend Clear

Truman One Tiffany Clear

Truman One Brooklyn Clear

Reagan One Diamonds Clear

Truman One Inclination

Roosevelt One Aspiration

Grant Two Aspiration

Wilson Two Glazed

R400 One Georgian Bar

Reagan One Cluster

Truman One Cosmopolitan

Truman One Classic Climbing Rose

Truman One Finnieston

Carter One Country Rose

Carter Three Georgian Bar

Carter Three House Number

Roosevelt One Diamond Lead

Roosevelt One Glazed

Roosevelt One Carver

Roosevelt One Rennie Ebony

Clinton Two Blue Diamonds

Clinton Two Climbing Rose