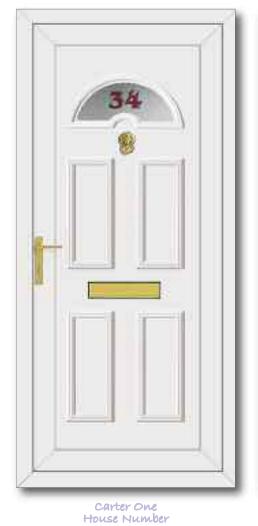

Carter Three Georgian Bar

Carter Three House Number

Roosevelt One Diamond Lead

Roosevelt One Glazed

Roosevelt One Carver

Roosevelt One Rennie Ebony

Clinton Two Blue Diamonds

Clinton Two Climbing Rose