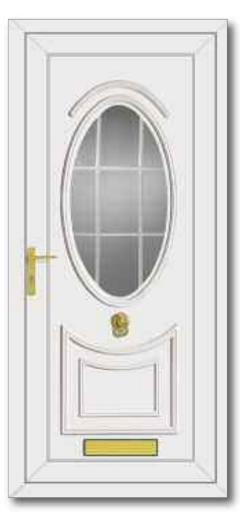

Roosevelt One Sentiment Clear

Jefferson One Dream Clear

Washington One Legend Clear

Truman One Tiffany Clear

Truman One Brooklyn Clear

Reagan One Diamonds Clear

Truman One Inclination

Roosevelt One Aspiration

Grant Two Aspiration

Wilson Two Glazed

R400 One Georgian Bar

Reagan One Cluster

Truman One Cosmopolitan

Truman One Classic Climbing Rose

Truman One Finnieston

Carter One Country Rose

Carter Three Georgian Bar

Carter Three House Number

Roosevelt One Diamond Lead

Roosevelt One Glazed

Roosevelt One Carver

Roosevelt One Rennie Ebony

Clinton Two Blue Diamonds

Clinton Two Climbing Rose