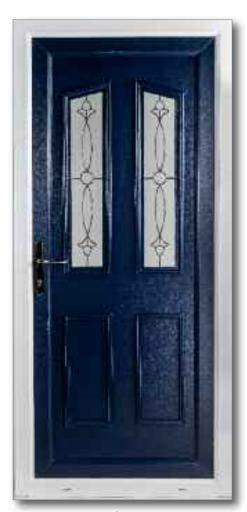

Carter Three Georgian Bar



Carter Three House Number









Roosevelt One Diamond Lead

Roosevelt One Glazed

Roosevelt One Carver

Roosevelt One Rennie Ebony



Clinton Two Blue Diamonds



Clinton Two Climbing Rose



Clinton Two Blue Fusion Sliver



Kennedy One Georgian Bar



Reagan One Georgian Bar



Reagan One Diamond Lead







Minova One Spurr



Clinton 2 Image



Grant Two Glazed



Grant Two
Climbing Rose







Tyler One Glazed



Harding Two Glazed



Chester One Diamond Lead



Chester One Georgian Bar







Taft One Glazed



Carter Three Impression



Carter One Impression



Grant Two Impression









Clinton Two Black Fusion

Grant Two Black Fusion

Truman One Black Fusion

Truman One Star



Chartwell Green Roosevelt Sentiment

#### Colour Rnage

Green



Blue Clinton Two Impression



Grey Hayes
Four Glazed



White Hayes Four Glazed



# Side Panels



Roosevelt Bevel Border Side Panel Clear

Roosevelt One Sentiment Clear



Truman Bevel Border Side Panel Clear

Truman One Tiffany Clear

Truman Bevel Border Side Panel Clear



Roosevelt Diamond Lead Side Panel

Roosevelt One Classic Climbing Rose

Roosevelt Diamond Lead Side Panel



Grant Diamond Lead side Panel

Grant Ttwo Diamond Lead



### Hardware



Five levels of privacy are available graded from 1-5. Resin Bevels are supplied with own backing glass, no other option available. Due to the manufacturing process of **Warwick**" no two pieces are the same