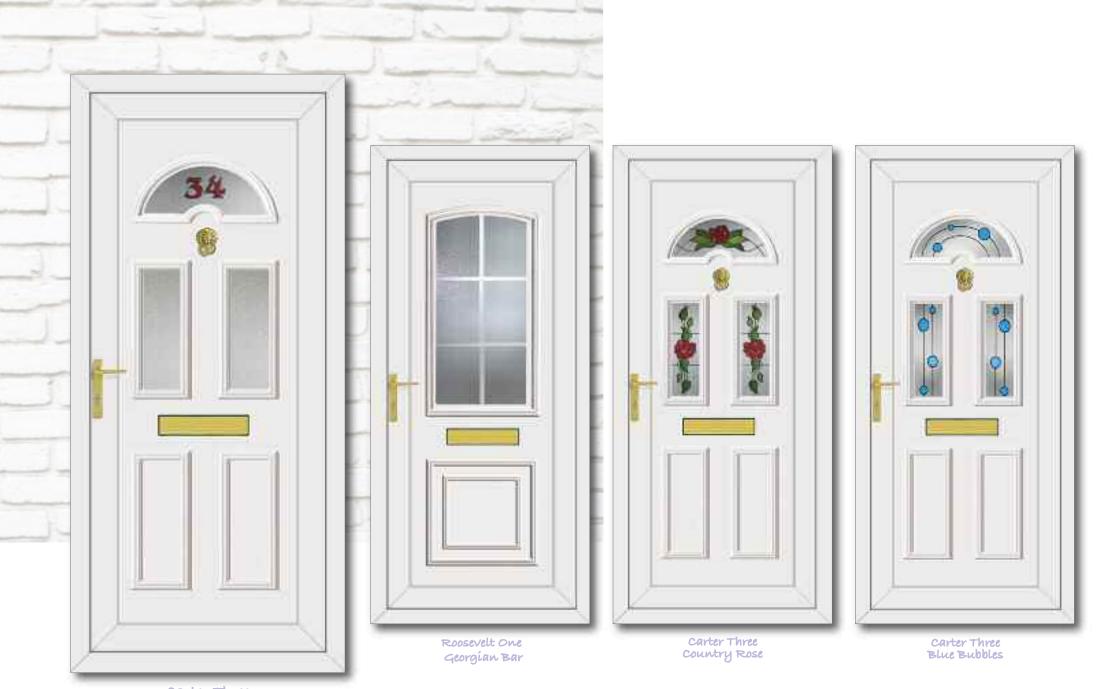

Roosevelt One Sentiment Clear

Jefferson One Dream Clear

Washington One Legend Clear

Truman One Tiffany Clear

Truman One Brooklyn Clear

Reagan One Diamonds Clear

Truman One Inclination

Roosevelt One Aspiration

Grant Two Aspiration

Wilson Two Glazed

R400 One Georgian Bar

Reagan One Cluster

Truman One Cosmopolitan

Truman One Classic Climbing Rose

Truman One Finnieston

Carter One Country Rose

Carter Three Georgian Bar

Carter Three House Number

Roosevelt One Diamond Lead

Roosevelt One Glazed

Roosevelt One Carver

Roosevelt One Rennie Ebony

Clinton Two Blue Diamonds

Clinton Two Climbing Rose