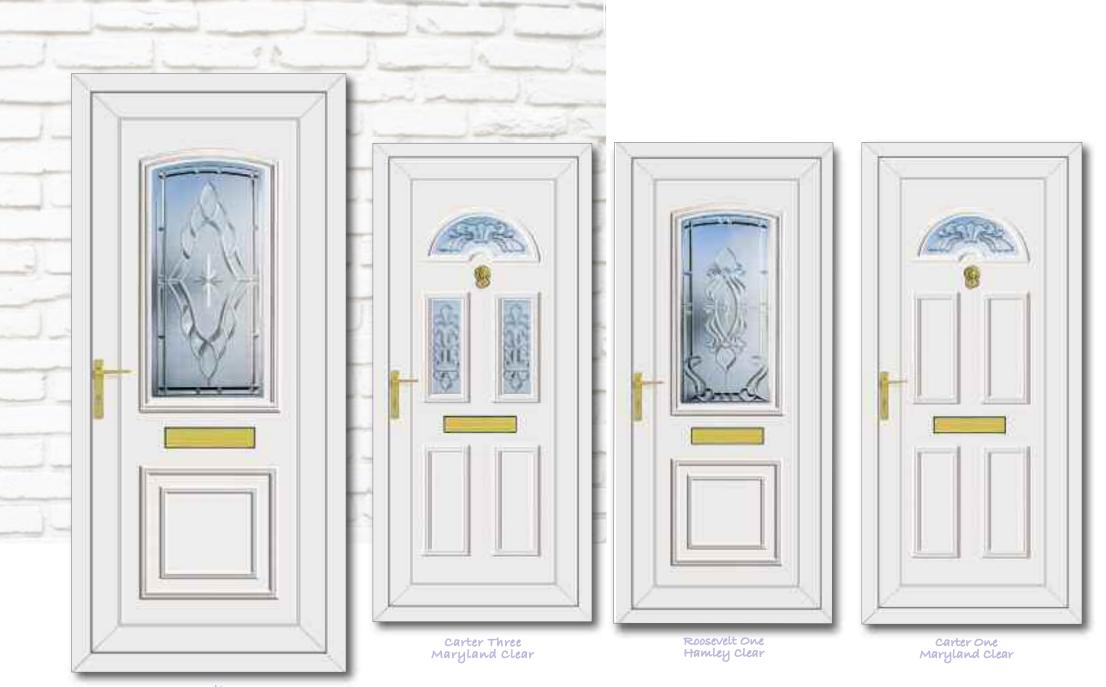

Roosevelt One Sentiment Clear

Jefferson One Dream Clear

Washington One Legend Clear

Truman One Tiffany Clear

Truman One Brooklyn Clear

Reagan One Diamonds Clear

Truman One Inclination

Roosevelt One Aspiration

Carter Three Georgian Bar

Carter Three House Number

Roosevelt One Diamond Lead

Roosevelt One Glazed

Roosevelt One Carver

Roosevelt One Rennie Ebony

Clinton Two Blue Diamonds

Clinton Two Climbing Rose