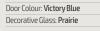

## Dual Glazed

Traditional Doors

Our most popular composite door option which is now available in a choice of three glazing styles.

Dual Glazed

Dual Glazed Arch

Dual Glazed Rake

| Door Colour: Slate        |  |
|---------------------------|--|
| Decorative Glass: Prairie |  |