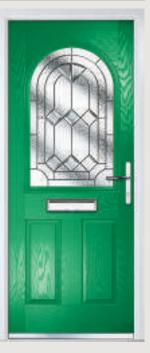

## Moon and Mids

Traditional Doors

A traditional favourite with just a hint of modern, the Moon and Mids is also available in Moon Only and Grid options as shown below.

Moon and Mids

Moon Only

Moon Grid

All of our composite doors are fabricated with a BSI PAS24 Enhanced Security rating, with a 3-Star barrel as standard.

Door Colour: **Slate** Decorative Glass: **Milan** 

Door Colour: Victory Blue Decorative Glass: Kensington

Door Colour: **Chartwell Green** Decorative Glass: **Trio Diamond** 