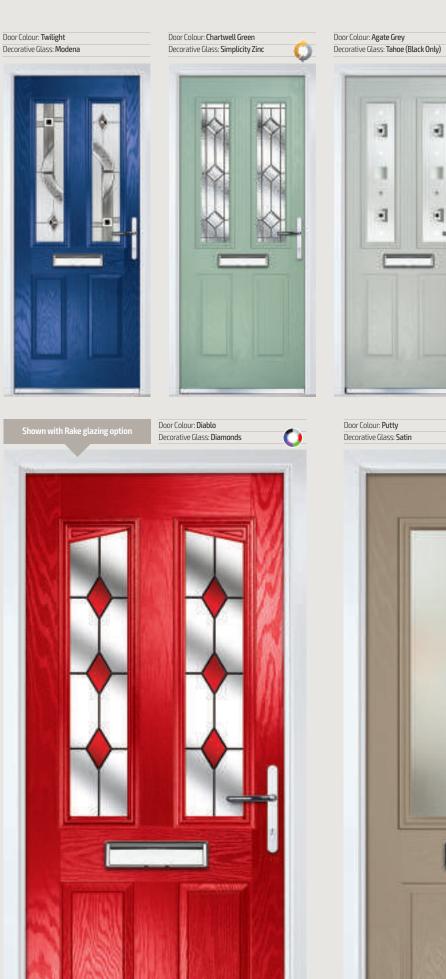

## Dual Glazed

Traditional Doors

Our most popular composite door option which is now available in a choice of three glazing styles.

Dual Glazed

Dual Glazed Arch

Dual Glazed Rake

| Door Colour: Slate        |  |
|---------------------------|--|
| Decorative Glass: Prairie |  |

Door Colour: Cotswold

Door Colour: Anthracite Grey
Decorative Glass: Greenwich

Door Colour: **Chartwell Green** Decorative Glass: **Milan** 

Dor Colour: Twilight Decorative Glass: Cotswold

Door Colour: **Stormy Seas** Decorative Glass: **New Orleans** 

| Door Colour: Marsala       |  |
|----------------------------|--|
| Decorative Glass: Beaumont |  |

Door Colour: **Caribbean Blue** Decorative Glass: **Trio Diamond** 

Door Colour: **California** Decorative Glass: **Classic** 

Door Colour: **Irish Oak** Decorative Glass: **Flair** 

Decorative Class: Roma

Door Colour: Clay