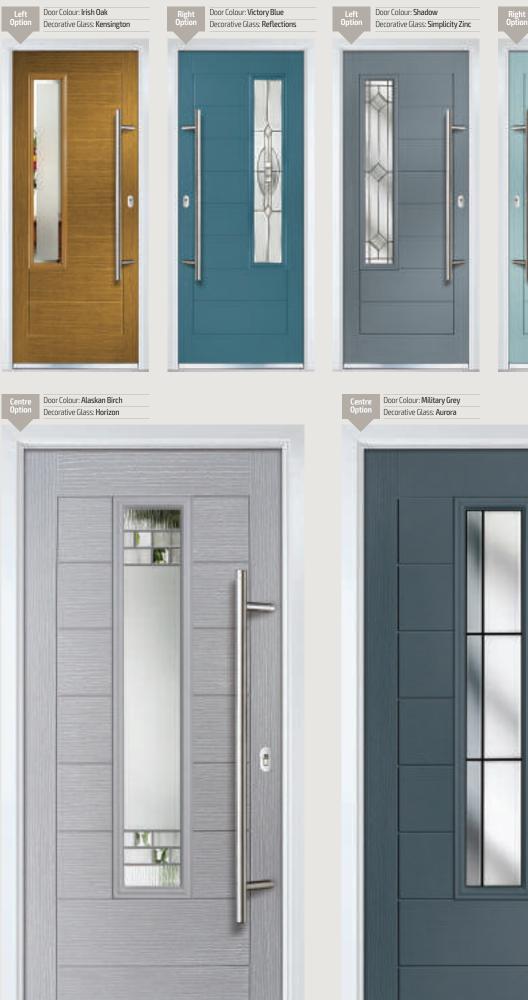

## Dual Glazed

Traditional Doors

Our most popular composite door option which is now available in a choice of three glazing styles.

Dual Glazed

Dual Glazed Arch

Dual Glazed Rake

| Door Colour: Slate        |  |
|---------------------------|--|
| Decorative Glass: Prairie |  |

Door Colour: Cotswold

Door Colour: Anthracite Grey
Decorative Glass: Greenwich

Door Colour: **Chartwell Green** Decorative Glass: **Milan** 

Dor Colour: Twilight Decorative Glass: Cotswold

Door Colour: **Stormy Seas** Decorative Glass: **New Orleans** 