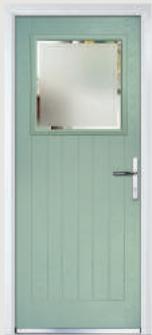

## Dual Glazed

Traditional Doors

Our most popular composite door option which is now available in a choice of three glazing styles.

Dual Glazed

Dual Glazed Arch

Dual Glazed Rake

| Door Colour: Slate        |  |
|---------------------------|--|
| Decorative Glass: Prairie |  |

Door Colour: Cotswold

Door Colour: Anthracite Grey
Decorative Glass: Greenwich

Door Colour: **Chartwell Green** Decorative Glass: **Milan** 

Dor Colour: Twilight Decorative Glass: Cotswold

Door Colour: **Stormy Seas** Decorative Glass: **New Orleans** 