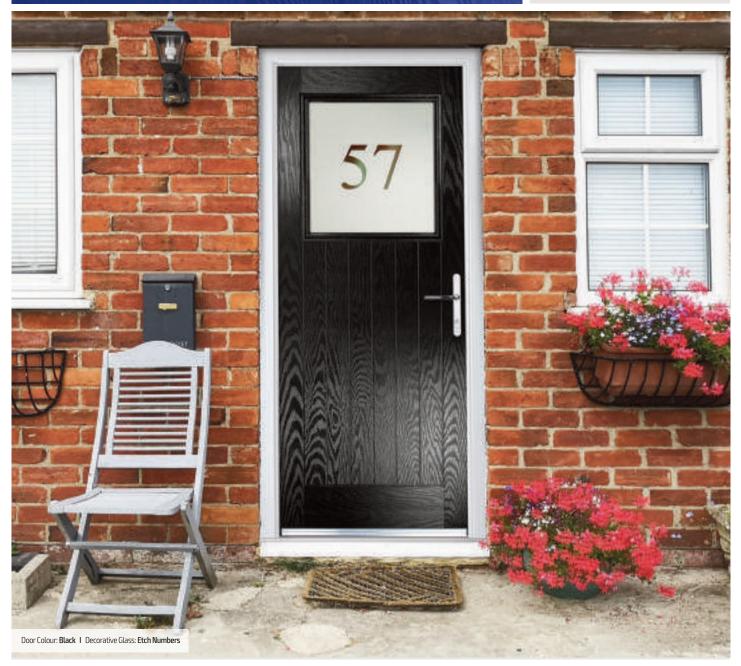

### For Clear and Obscure Glass Options See Page 55

**Designer Etch** The delicately shaped clear glass bevels glisten against the etched glass and create a look of understated and tasteful elegance.