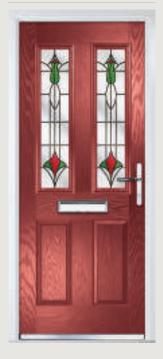

## Dual Glazed

Traditional Doors

Our most popular composite door option which is now available in a choice of three glazing styles.

Dual Glazed

Dual Glazed Arch

Dual Glazed Rake

| Door Colour: Slate        |  |
|---------------------------|--|
| Decorative Glass: Prairie |  |

Door Colour: Cotswold

Door Colour: Anthracite Grey
Decorative Glass: Greenwich

Door Colour: **Chartwell Green** Decorative Glass: **Milan** 

Dor Colour: Twilight Decorative Glass: Cotswold

Door Colour: **Stormy Seas** Decorative Glass: **New Orleans** 

| Door Colour: Marsala       |  |
|----------------------------|--|
| Decorative Glass: Beaumont |  |

Door Colour: **Caribbean Blue** Decorative Glass: **Trio Diamond** 

Door Colour: **California** Decorative Glass: **Classic** 