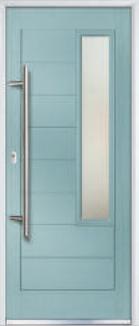

# Monza II Augusta

Grained Contemporary Doors

With its contemporary linear etched detailing, the Monza II is a stunning door available with contemporary glazing detail or as a solid door.

Monza II Augusta

Solid Option

Door Colour: **Wedgewood** Decorative Glass: **Satin** 