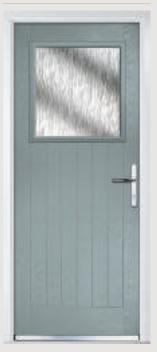

## Dual Glazed

Traditional Doors

Our most popular composite door option which is now available in a choice of three glazing styles.

Dual Glazed

Dual Glazed Arch

Dual Glazed Rake

| Door Colour: Slate        |  |
|---------------------------|--|
| Decorative Glass: Prairie |  |

Door Colour: Cotswold

Door Colour: Anthracite Grey
Decorative Glass: Greenwich

Door Colour: **Chartwell Green** Decorative Glass: **Milan** 

Dor Colour: Twilight Decorative Glass: Cotswold

Door Colour: **Stormy Seas** Decorative Glass: **New Orleans** 