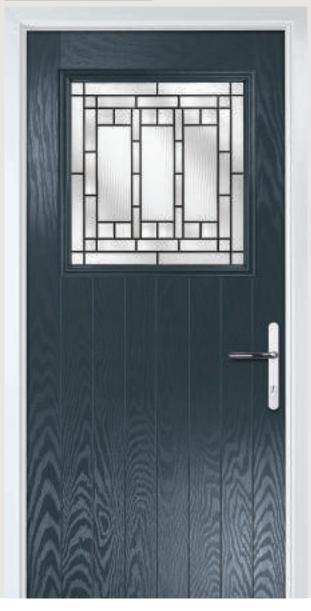

### Traditional Doors

Reminiscent of the door styles of the 1930's, the Craftsman door is available as a solid door option as well as a glazed version.

Graftsman Solid

Door Colour: Golden Oak | Decorative Glass: New Orleans