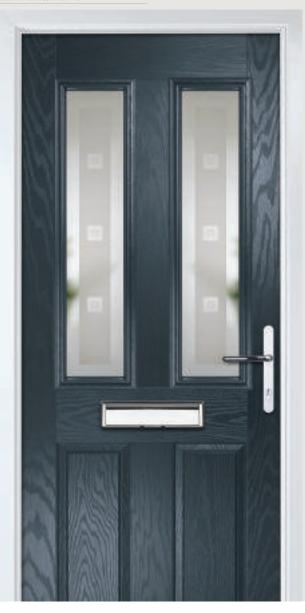

## Dual Glazed

Traditional Doors

Our most popular composite door option which is now available in a choice of three glazing styles.

Dual Glazed

Dual Glazed Arch

Dual Glazed Rake

| Door Colour: Slate        |  |
|---------------------------|--|
| Decorative Glass: Prairie |  |

Door Colour: Cotswold

Door Colour: Anthracite Grey
Decorative Glass: Greenwich

Door Colour: **Chartwell Green** Decorative Glass: **Milan** 

Dor Colour: Twilight Decorative Glass: Cotswold

Door Colour: **Stormy Seas** Decorative Glass: **New Orleans** 