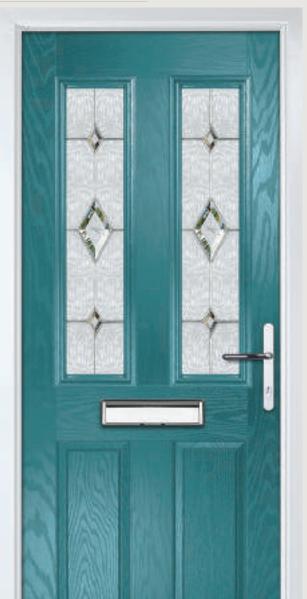

## Tops and Mids

Traditional Doors

The traditional six-panel door can be enhanced with either two or four small glazing details.

Tops and Mids

Tops Only

6 Panel Solid

Whether it's contemporary, classic or a more modern look you prefer, we have a wide range of hardware options to achieve your perfect look

Door Colour: **Stormy Seas** Decorative Glass: **Reflections** 

Door Colour: **Putty** Decorative Glass: **Trio Diamond** 

Door Colour: Chartwell Green
Decorative Glass: Greenwich