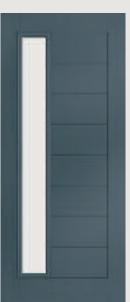

## 3-Quarter Glazed

Traditional Doors

With its American style, the 3-Quater Glazed door is proving to be as popular here in the UK.

Bespoke glass designs are available to make sure you stand out from the crowd!

Door Colour: **Nimbus** Decorative Glass: **Horizon** 

Door Colour: **Clotted Cream** Decorative Glass: **Designer Etch Grey** 

Door Colour: **Twilight** Decorative Glass: **Richmond** 

Door Colour: Silver Grey Decorative Glass: Modena