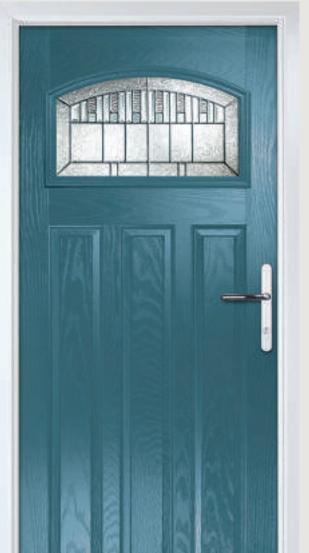

### Merion

Traditional Doors

The Merion is available with a complementary glass range designed specifically for this door style

Door Colour: White Decorative Glass: Clear

Door Colour: **Chartwell Green** Decorative Glass: **Kensington** 

Door Colour: **Anthracite Grey** Decorative Glass: **New Orleans** 

Door Colour: **Silver Grey** Decorative Glass: **Cotswold** 

Door Colour: **Putty** Decorative Glass: **Stippolyte** 

Door Colour: **Very Berry** Decorative Glass: **Satin** 