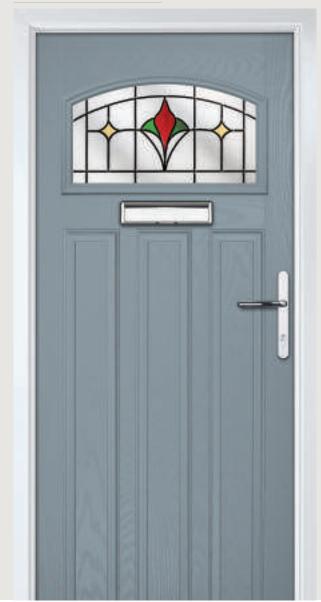

### Merion

Traditional Doors

The Merion is available with a complementary glass range designed specifically for this door style

Door Colour: White Decorative Glass: Clear

Door Colour: **Chartwell Green** Decorative Glass: **Kensington** 

Door Colour: **Anthracite Grey** Decorative Glass: **New Orleans** 

Door Colour: **Silver Grey** Decorative Glass: **Cotswold** 

Door Colour: **Putty** Decorative Glass: **Stippolyte** 

Door Colour: **Very Berry** Decorative Glass: **Satin** 