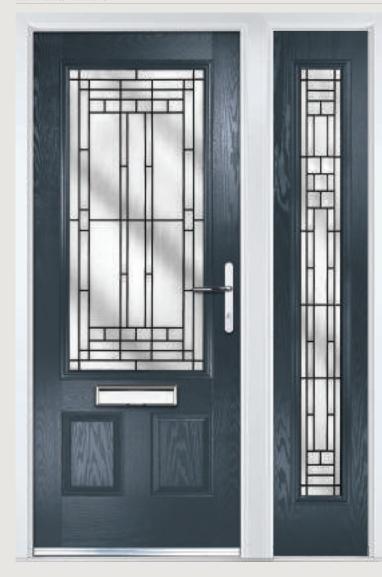

## Dual Glazed

Traditional Doors

Our most popular composite door option which is now available in a choice of three glazing styles.

Dual Glazed

Dual Glazed Arch

Dual Glazed Rake

| Door Colour: Slate        |  |
|---------------------------|--|
| Decorative Glass: Prairie |  |

Door Colour: Cotswold

Door Colour: Anthracite Grey
Decorative Glass: Greenwich

Door Colour: **Chartwell Green** Decorative Glass: **Milan** 

Dor Colour: Twilight Decorative Glass: Cotswold

Door Colour: **Stormy Seas** Decorative Glass: **New Orleans** 