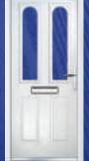

## Dual Glazed

Traditional Doors

Our most popular composite door option which is now available in a choice of three glazing styles.

Dual Glazed

Dual Glazed Arch

Dual Glazed Rake

| Door Colour: Slate        |  |
|---------------------------|--|
| Decorative Glass: Prairie |  |