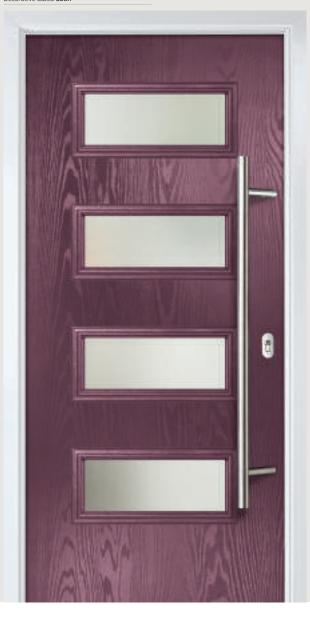

Door Colour: **Anthracite Grey** Decorative Glass: **New Orleans** 

Door Colour: **Silver Grey** Decorative Glass: **Cotswold** 

Door Colour: **Putty** Decorative Glass: **Stippolyte** 

Door Colour: **Very Berry** Decorative Glass: **Satin** 