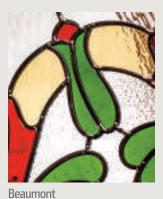

The Beaumont is reminiscent of designs used in the Victorian period. It uses a combination of vibrant coloured glasses against a background of softly rippled glass, with blackened cames.