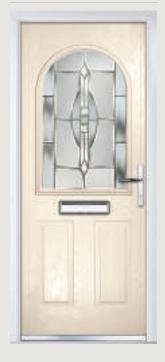

## Moon and Mids

Traditional Doors

A traditional favourite with just a hint of modern, the Moon and Mids is also available in Moon Only and Grid options as shown below.

Moon and Mids

Moon Only

Moon Grid

All of our composite doors are fabricated with a BSI PAS24 Enhanced Security rating, with a 3-Star barrel as standard.

Door Colour: **Slate** Decorative Glass: **Milan** 

Door Colour: Victory Blue Decorative Glass: Kensington

Door Colour: **Chartwell Green** Decorative Glass: **Trio Diamond** 