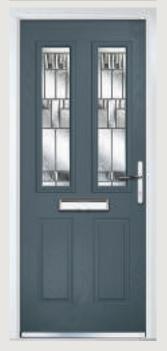

### Traditional Doors

Reminiscent of the door styles of the 1930's, the Craftsman door is available as a solid door option as well as a glazed version.

Graftsman Solid

Door Colour: Golden Oak | Decorative Glass: New Orleans