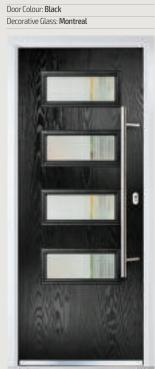

## Monza II Contemporary Doors

With its contemporary linear etched detailing, the Monza II is a stunning door available with contemporary glazing detail or as a solid door.

Door colours shown in this brochure should be used for guidance only. We have made every effort to match the colour and stain you see in the brochure so it's as close as possible to our paint when applied to the doors. Due to the nature of the product it is applied to, there is sometimes a difference between them which we cannot avoid. The colour, intensity and sheen level may differ from the paper print version and we do not accept any liability for this for whatever reason. To ensure that you are getting the right colour on your door, ask for your Frame Fast UK colour swatch today.

# Monza II Square

Grained Contemporary Doors

With its contemporary linear etched detailing, the Monza II is a stunning door available with contemporary glazing detail or as a solid door.

Monza II Square 4

Monza II Square 3