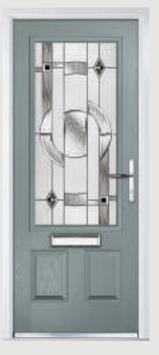

## Dual Glazed

Traditional Doors

Our most popular composite door option which is now available in a choice of three glazing styles.

Dual Glazed

Dual Glazed Arch

Dual Glazed Rake

| Door Colour: Slate        |  |
|---------------------------|--|
| Decorative Glass: Prairie |  |

Door Colour: Cotswold

Door Colour: Anthracite Grey
Decorative Glass: Greenwich

Door Colour: **Chartwell Green** Decorative Glass: **Milan** 

Dor Colour: Twilight Decorative Glass: Cotswold

Door Colour: **Stormy Seas** Decorative Glass: **New Orleans** 