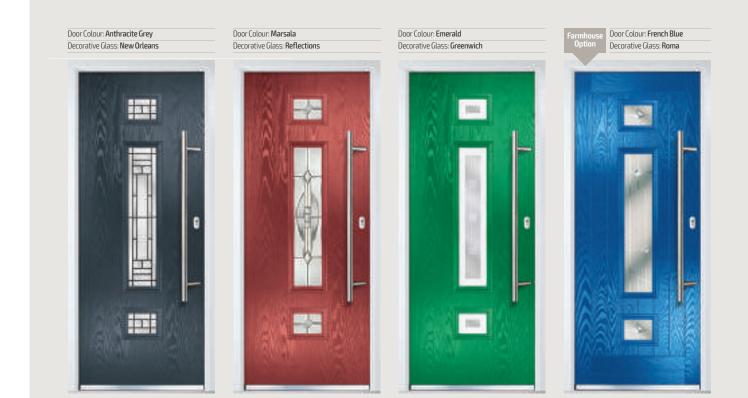

Door Colour: Cotswold

Door Colour: Anthracite Grey
Decorative Glass: Greenwich

Door Colour: **Chartwell Green** Decorative Glass: **Milan** 

Dor Colour: Twilight Decorative Glass: Cotswold

Door Colour: **Stormy Seas** Decorative Glass: **New Orleans** 