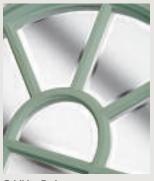

### **Traditional Doors**

The range of traditional doors are designed to replicate the most popular timber doors and come with highly defined mouldings and realistic wood-grain embossing on the surface. Whether used in a Victorian home, a modern townhouse or a farmhouse cottage, these doors always add to the appearance of the entrance.

These doors are transformed by the choice of colours and decorative glass, with a vast array of door colours available and a huge range of glass options, from the simple diamonds of Classic, through to the stunning multi-faced bevelling and black chrome caming of Reflections, these doors can make a real statement.