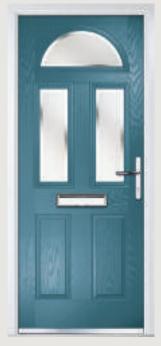

## Dual Glazed

Traditional Doors

Our most popular composite door option which is now available in a choice of three glazing styles.

Dual Glazed

Dual Glazed Arch

Dual Glazed Rake

| Door Colour: Slate        |  |
|---------------------------|--|
| Decorative Glass: Prairie |  |

Door Colour: Cotswold

Door Colour: Anthracite Grey
Decorative Glass: Greenwich

Door Colour: **Chartwell Green** Decorative Glass: **Milan** 

Dor Colour: Twilight Decorative Glass: Cotswold

Door Colour: **Stormy Seas** Decorative Glass: **New Orleans** 