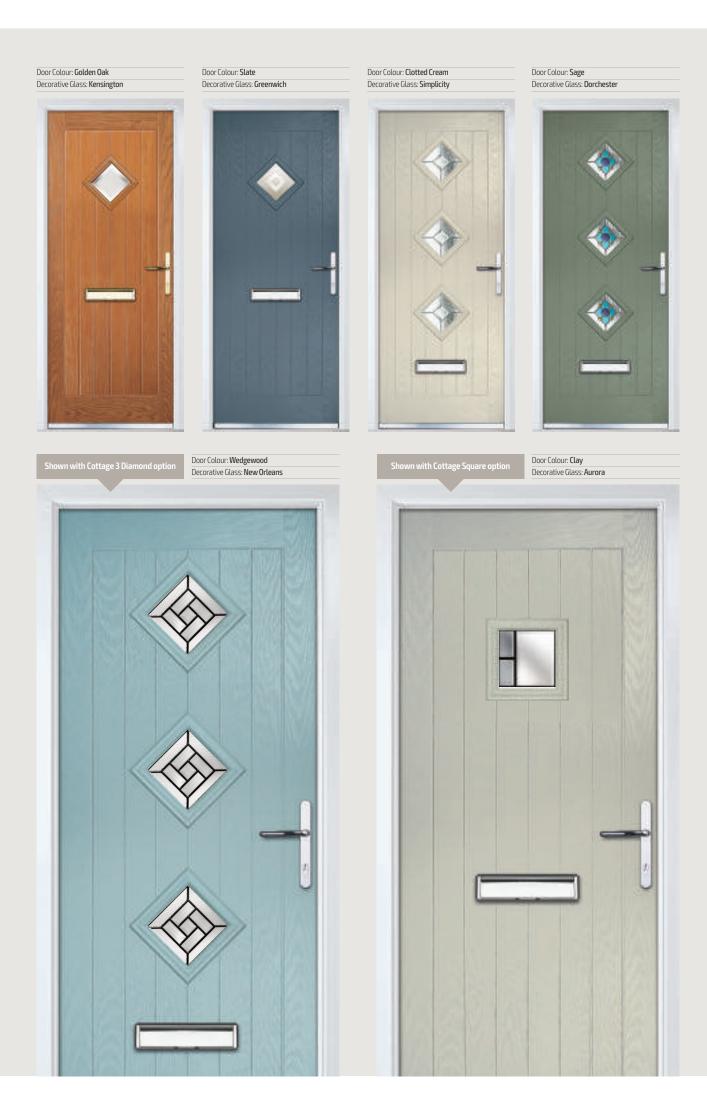

## Cottage Diamond

Traditional Doors

Unlike other 'cottage' doors in the market, the Cottage Diamond has a unique 'offset etched' detailing and comes in two glazing styles.

Cottage Diamond

Cottage 3 Diamond

## Cottage Mid

### Traditional Doors

Unlike other 'cottage' doors in the market, the Cottage Mid has a unique 'offset etched' detailing and comes in two glazing styles.

Cottage Mid

Cottage Solid

Door Colour: Victory Blue
Decorative Glass: Prairie

# Monza II Square

Grained Contemporary Doors

With its contemporary linear etched detailing, the Monza II is a stunning door available with contemporary glazing detail or as a solid door.

Monza II Square 4