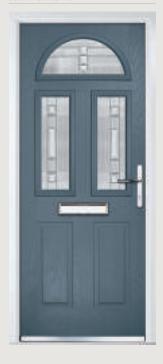

## Dual Glazed

Traditional Doors

Our most popular composite door option which is now available in a choice of three glazing styles.

Dual Glazed

Dual Glazed Arch

Dual Glazed Rake

| Door Colour: Slate        |  |
|---------------------------|--|
| Decorative Glass: Prairie |  |

Door Colour: Cotswold

Door Colour: Anthracite Grey
Decorative Glass: Greenwich

Door Colour: **Chartwell Green** Decorative Glass: **Milan** 

Dor Colour: Twilight Decorative Glass: Cotswold

Door Colour: **Stormy Seas** Decorative Glass: **New Orleans** 