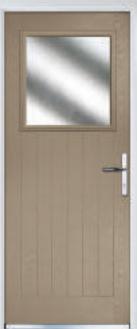

### Traditional Doors

Reminiscent of the door styles of the 1930's, the Craftsman door is available as a solid door option as well as a glazed version.

Graftsman Solid

Door Colour: Golden Oak | Decorative Glass: New Orleans

Decorative Glass: Havana

Door Colour: Wedgewood

Door Colour: **Twilight** Decorative Glass: **Crystal Flowers** 

Door Colour: **Shadow** Decorative Glass: **Beaumont** 