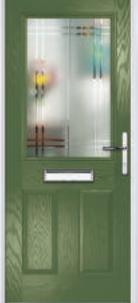

## Dual Glazed

Traditional Doors

Our most popular composite door option which is now available in a choice of three glazing styles.

Dual Glazed

Dual Glazed Arch

Dual Glazed Rake

| Door Colour: Slate        |  |
|---------------------------|--|
| Decorative Glass: Prairie |  |

Door Colour: Cotswold

Door Colour: Anthracite Grey
Decorative Glass: Greenwich

Door Colour: **Chartwell Green** Decorative Glass: **Milan** 

Dor Colour: Twilight Decorative Glass: Cotswold

Door Colour: **Stormy Seas** Decorative Glass: **New Orleans** 