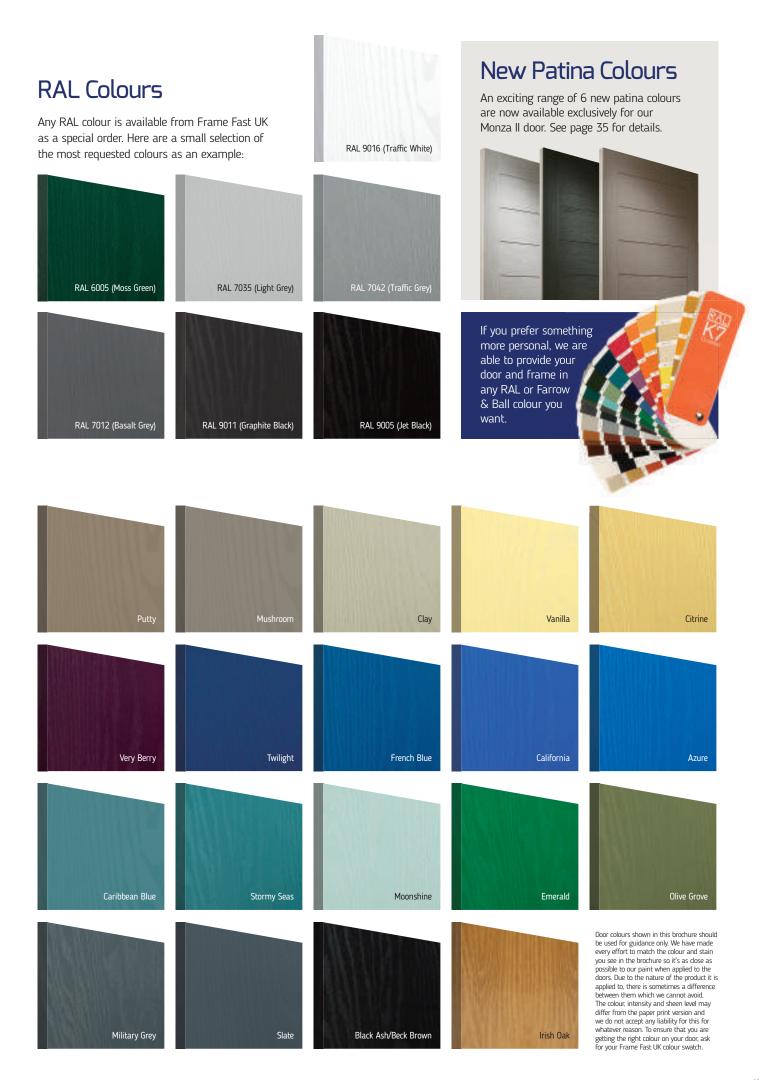

### New Range of Patina Colours

The Monza II door range is now available in 6 unique patina stained handcrafted finishes, each base colour has a carefully selected complementary patina stain designed specifically to enhance the Monza's contemporary slab detailing.