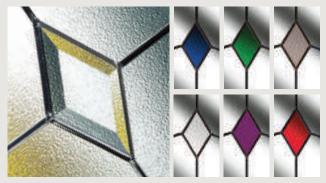

#### **Glass Colour Options** Certain glass designs allow colour co-ordination of the glass to complement or contrast your choice of door colour. These are indicated by the above symbol.

#### **Caming Colour Options**

The Simplicity decorative glass is available in either Zinc or Brass caming to complement your door furniture. It is indicated by the above symbol.

#### Diamonds

A simple yet classic design that continues to be a favourite and complements anything from a country cottage to a smart town house. With a choice of either bevelled glass or six vibrant colourways, combined with a wide range of textured glass backing options. Diamonds is destined to become everyone's best friend. Available in: Blue, Green, Grey, Frost, Purple, Red or Clear Bevel