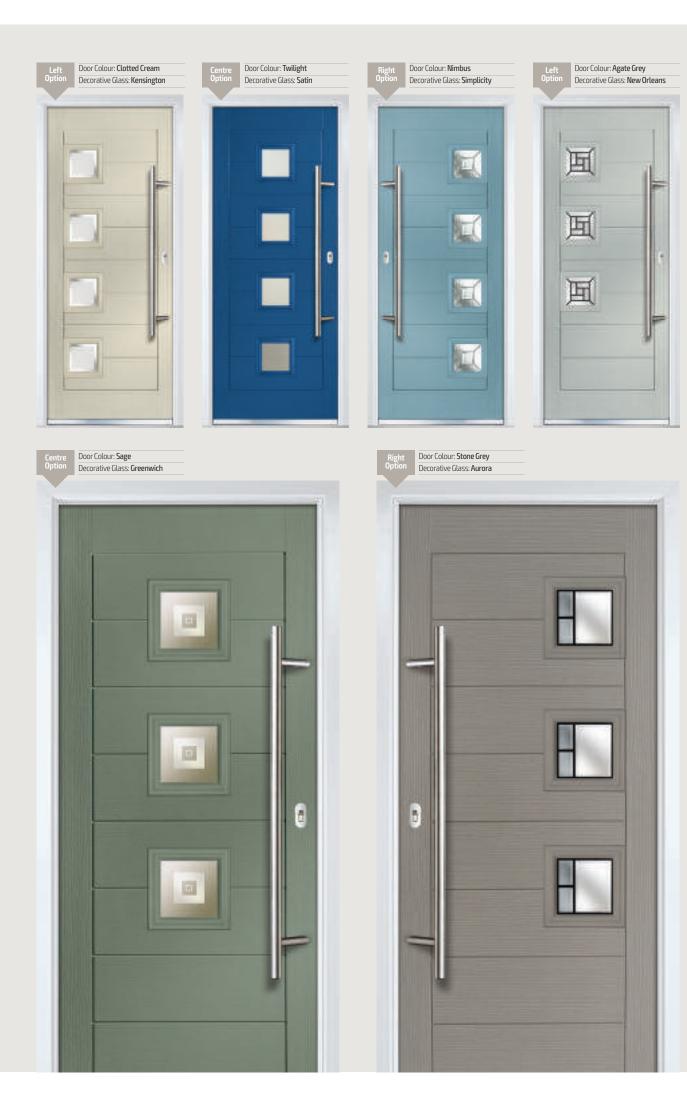

## Oakmont

Grained Contemporary Doors

A stunning new design using colour matched cassettes for all colour options.

Oakmont

Monza II Oakmont

Door Colour: **Mulberry** Decorative Glass: **Satin** 

Door Colour: **Nimbus** Decorative Glass: **Simplicity Zinc** 