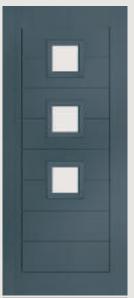

## Moon and Mids

Traditional Doors

A traditional favourite with just a hint of modern, the Moon and Mids is also available in Moon Only and Grid options as shown below.

Moon and Mids

Moon Only

Moon Grid

All of our composite doors are fabricated with a BSI PAS24 Enhanced Security rating, with a 3-Star barrel as standard.

Door Colour: **Slate** Decorative Glass: **Milan** 

Door Colour: Victory Blue Decorative Glass: Kensington

Door Colour: **Chartwell Green** Decorative Glass: **Trio Diamond** 