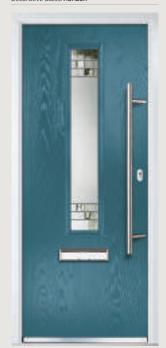

#### Traditional Doors

With its large glazed area, the Half Glazed lets light flood through. Also available in Grid and our unique integral blind options.

Half Glazed

| Door Colour: Golden Oak    |  |
|----------------------------|--|
| Decorative Glass: Elegance |  |

Door Colour: Citrine Decorative Glass: Kensington

Door Colour: Moonshine with matching frame Decorative Glass: Reflections

**Integrated Venetian Blind** Cleverly encapsulated within the insulated glass cavity, the Venetian blind provides a zero-maintenance solution to our Half Glazed door style. The blind can be easily raised, lowered and tilted using the unobtrusive fingertip control on the edge of the frame.

Door Colour: Olive Grove

Decorative Glass: Linear

Door Colour: Clay Decorative Glass: GridLite Etch