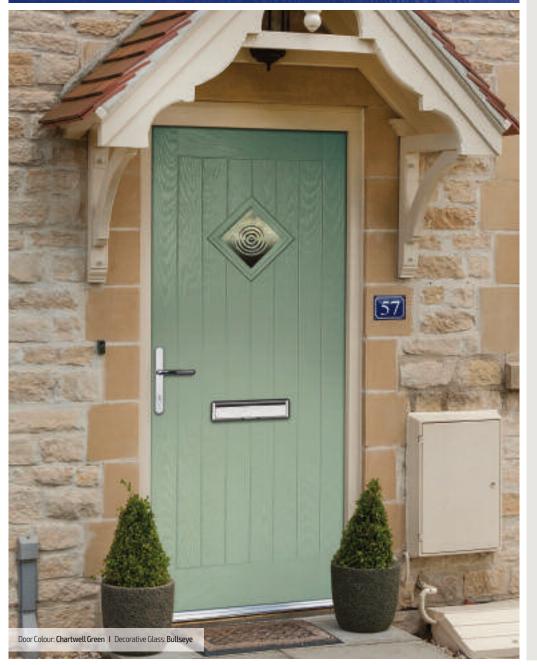

Door Colour: Cotswold

Door Colour: Anthracite Grey
Decorative Glass: Greenwich

Door Colour: **Chartwell Green** Decorative Glass: **Milan** 

Dor Colour: Twilight Decorative Glass: Cotswold

Door Colour: **Stormy Seas** Decorative Glass: **New Orleans** 