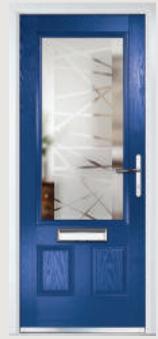

## Dual Glazed

Traditional Doors

Our most popular composite door option which is now available in a choice of three glazing styles.

Dual Glazed

Dual Glazed Arch

Dual Glazed Rake

| Door Colour: Slate        |  |
|---------------------------|--|
| Decorative Glass: Prairie |  |

Door Colour: Cotswold

Door Colour: Anthracite Grey
Decorative Glass: Greenwich

Door Colour: **Chartwell Green** Decorative Glass: **Milan** 

Dor Colour: Twilight Decorative Glass: Cotswold

Door Colour: **Stormy Seas** Decorative Glass: **New Orleans** 