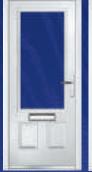

## Dual Glazed

Traditional Doors

Our most popular composite door option which is now available in a choice of three glazing styles.

Dual Glazed

Dual Glazed Arch

Dual Glazed Rake

| Door Colour: Slate        |  |
|---------------------------|--|
| Decorative Glass: Prairie |  |