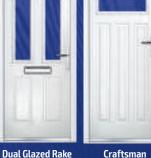

**Dual Glazed Arch** 

Page 12

Page 12

Craftsman Page 16

Moon and Mids

Page 18

**Dual Glazed** Page 12

**Moon Grid** Page 18

## Dual Glazed

Traditional Doors

Our most popular composite door option which is now available in a choice of three glazing styles.

Dual Glazed

Dual Glazed Arch

Dual Glazed Rake

| Door Colour: Slate        |  |
|---------------------------|--|
| Decorative Glass: Prairie |  |

### Traditional Doors

Reminiscent of the door styles of the 1930's, the Craftsman door is available as a solid door option as well as a glazed version.

Graftsman Solid

Door Colour: Golden Oak | Decorative Glass: New Orleans