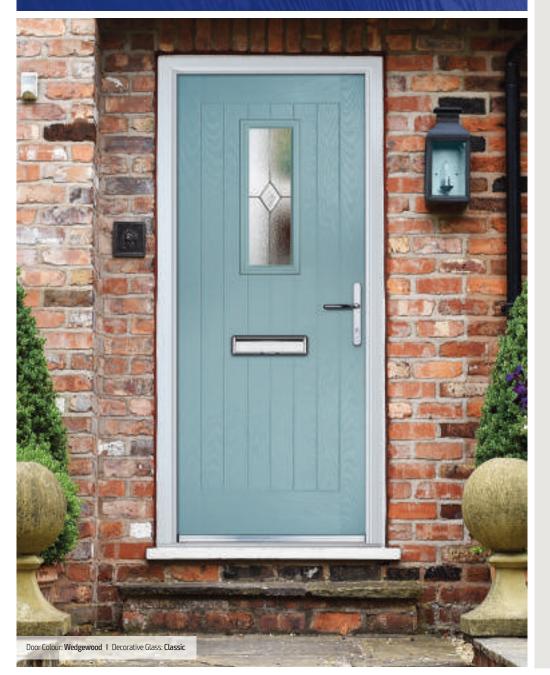

## Dual Glazed

Traditional Doors

Our most popular composite door option which is now available in a choice of three glazing styles.

Dual Glazed

Dual Glazed Arch

Dual Glazed Rake

| Door Colour: Slate        |  |
|---------------------------|--|
| Decorative Glass: Prairie |  |