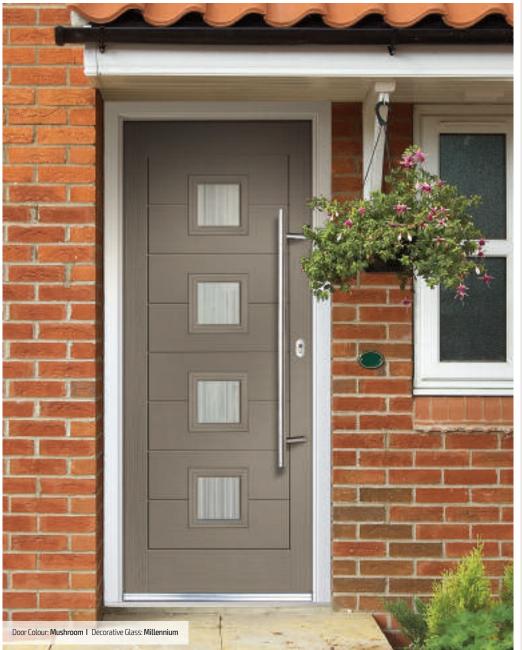

Door Colour: Irish Oak Decorative Glass: Dorchester Amber

Door Colour: **Mushroom** Decorative Glass: **Elegance** 

Door Colour: **Mulberry** Decorative Glass: **Trio Diamond** 