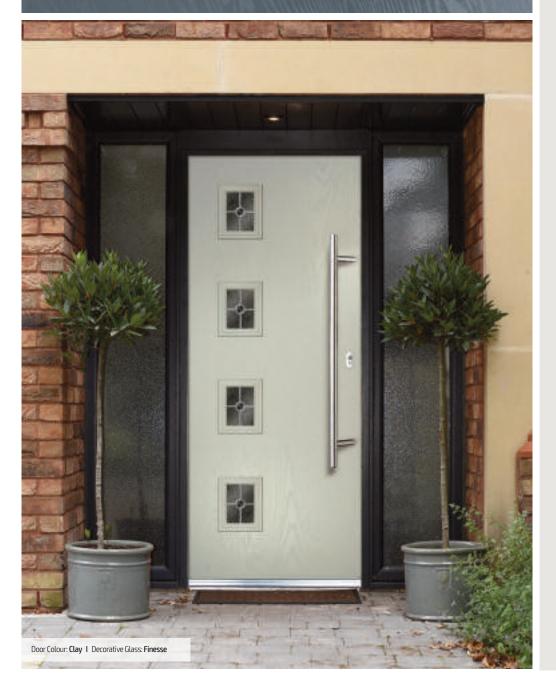

#### Finesse

The delicate floral motifs of the Finesse design, combined with the glistening multi-faceted jewels, are guaranteed to transform the entrance to your home.

**GridLite Etch** Simulated divided lights create the look of individual panes of glass, whilst maintaining the performance benefits of a single double glazed unit.