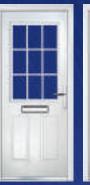

### Half Glazed

#### Traditional Doors

With its large glazed area, the Half Glazed lets light flood through. Also available in Grid and our unique integral blind options.

Half Glazed

| Door Colour: Golden Oak    |  |
|----------------------------|--|
| Decorative Glass: Elegance |  |