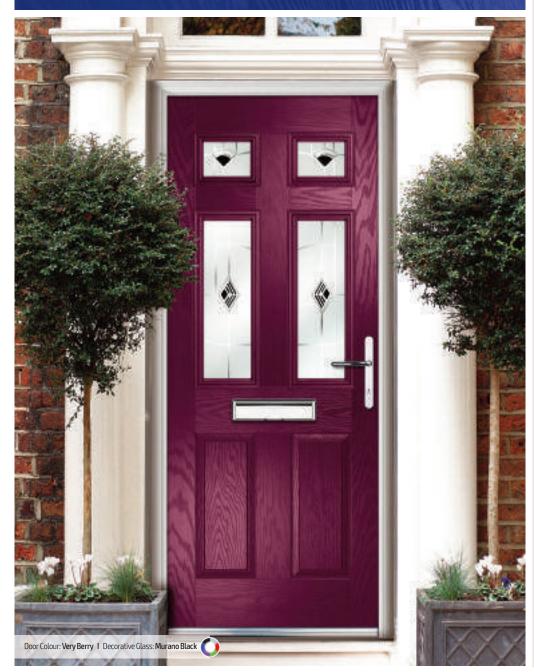

Door Colour: **Anthracite Grey** Decorative Glass: **New Orleans** 

Door Colour: **Silver Grey** Decorative Glass: **Cotswold** 

Door Colour: **Putty** Decorative Glass: **Stippolyte** 

Door Colour: **Very Berry** Decorative Glass: **Satin** 