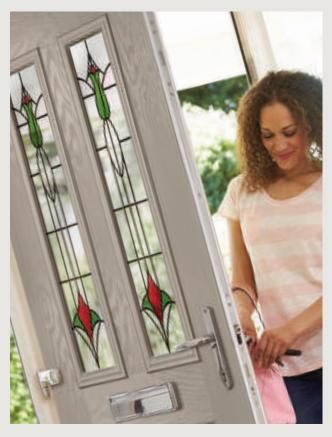

Decorative Glass: Havana

Door Colour: Wedgewood

Door Colour: **Twilight** Decorative Glass: **Crystal Flowers** 

Door Colour: **Shadow** Decorative Glass: **Beaumont** 