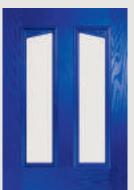

## Dual Glazed

Traditional Doors

Our most popular composite door option which is now available in a choice of three glazing styles.

Dual Glazed

Dual Glazed Arch

Dual Glazed Rake

| Door Colour: Slate        |  |
|---------------------------|--|
| Decorative Glass: Prairie |  |