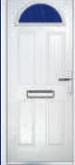

### Half Glazed Arch

#### Traditional Doors

Door Colour: Cotswold I Decorative Glass: Elegance

The large glazed area of the Half Glazed Arch can also be enhanced with the Grid option.

Half Glazed Arch

Half Glazed Arch Grid

Door Colour: Red Decorative Glass: French