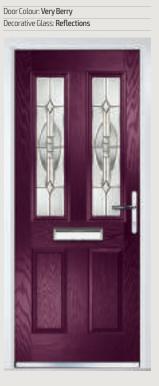

### Merion

Traditional Doors

The Merion is available with a complementary glass range designed specifically for this door style

Door Colour: White Decorative Glass: Clear

Door Colour: **Chartwell Green** Decorative Glass: **Kensington** 

Door Colour: **Anthracite Grey** Decorative Glass: **New Orleans** 

Door Colour: **Silver Grey** Decorative Glass: **Cotswold** 

Door Colour: **Putty** Decorative Glass: **Stippolyte** 

Door Colour: **Very Berry** Decorative Glass: **Satin** 