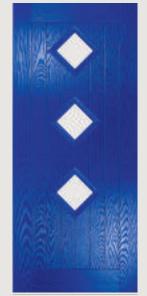

## Cottage Diamond

Traditional Doors

Unlike other 'cottage' doors in the market, the Cottage Diamond has a unique 'offset etched' detailing and comes in two glazing styles.

Cottage Diamond

Cottage 3 Diamond