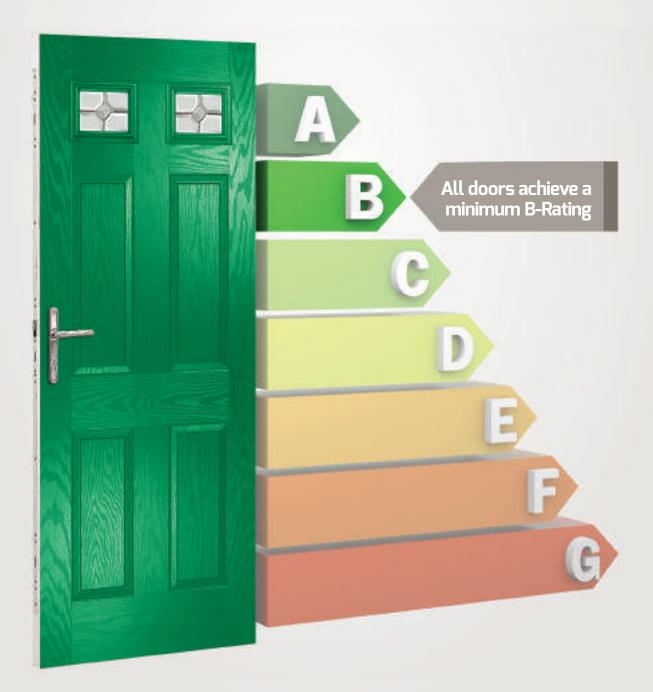

### Decorative Glass Options

Decorative Glass transforms doors and makes a personal statement and we offer a range of styles to suit all budgets and tastes from the contemporary to the traditional. All our decorative glass is manufactured to the highest possible standards and can come as Energy Plus incorporating 'Low E' glass and Argon gas to give a centre pane 'U' value of 1.1 and to ensure that all our doors meet Door Energy Rating level of B as a minimum.