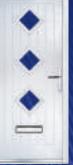

## Cottage Diamond

Traditional Doors

Unlike other 'cottage' doors in the market, the Cottage Diamond has a unique 'offset etched' detailing and comes in two glazing styles.

Cottage Diamond

Cottage 3 Diamond