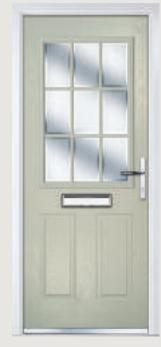

## Tops and Mids

Traditional Doors

The traditional six-panel door can be enhanced with either two or four small glazing details.

Tops and Mids

Tops Only

6 Panel Solid

Whether it's contemporary, classic or a more modern look you prefer, we have a wide range of hardware options to achieve your perfect look