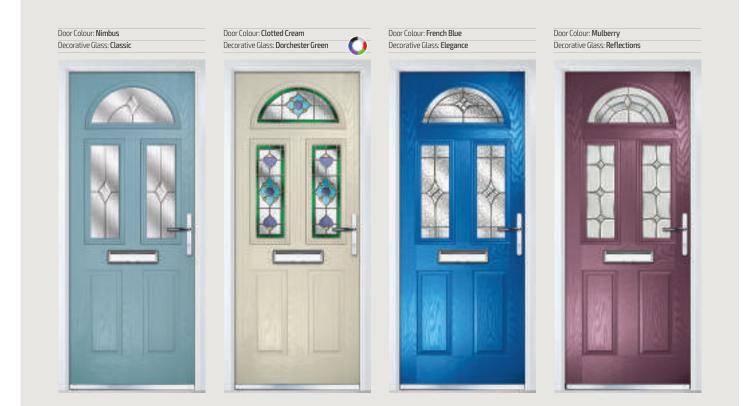

These doors are transformed by the choice of colours and decorative glass, with a vast array of door colours available and a huge range of glass options, from the simple diamonds of Classic, through to the stunning multi-faced bevelling and black chrome caming of Reflections, these doors can make a real statement.

### Door and Frame Colour Options

Our colour collection has been specially designed to help you put together the perfect colour palette for your door. Every home is different and our beautiful range of colours combines both muted heritage shades and bolder vibrant options, to harmonise with your home and to keeping it looking good for years to come.

### **Premium Colours**

Our range of 37 premium colours are created using state-of-the-art coating technologies as used in the yacht industry. The paint has been prepared to the recommended gloss level which range from a Semi-Matt, Satin or Semi-Gloss sheen dependent upon colour.