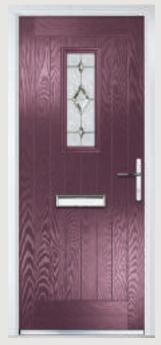

## Dual Glazed

Traditional Doors

Our most popular composite door option which is now available in a choice of three glazing styles.

Dual Glazed

Dual Glazed Arch

Dual Glazed Rake

| Door Colour: Slate        |  |
|---------------------------|--|
| Decorative Glass: Prairie |  |

Door Colour: Cotswold

Door Colour: Anthracite Grey
Decorative Glass: Greenwich

Door Colour: **Chartwell Green** Decorative Glass: **Milan** 

Dor Colour: Twilight Decorative Glass: Cotswold

Door Colour: **Stormy Seas** Decorative Glass: **New Orleans** 