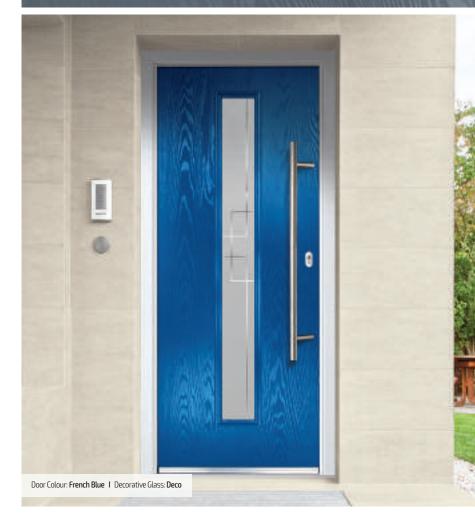

# Augusta

Grained Contemporary Doors

With its simple, slim glazed panel and parallel pull handle, the Augusta has a clean modern style.

Door Colour: **Bolero** Decorative Glass: **Matrix** 

Door Colour: **Sage** Decorative Glass: **Reflections** 

Door Colour: **Victory Blue** Decorative Glass: **Horizon** 

Door Colour: **Citrine** Decorative Glass: **Simplicity** 