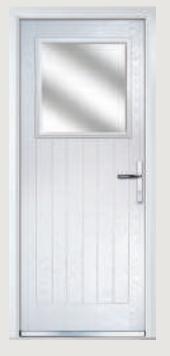

## Dual Glazed

Traditional Doors

Our most popular composite door option which is now available in a choice of three glazing styles.

Dual Glazed

Dual Glazed Arch

Dual Glazed Rake

| Door Colour: Slate        |  |
|---------------------------|--|
| Decorative Glass: Prairie |  |