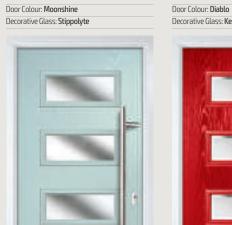

Door Colour: Citrine Decorative Glass: Kensington

Door Colour: Moonshine with matching frame Decorative Glass: Reflections

**Integrated Venetian Blind** Cleverly encapsulated within the insulated glass cavity, the Venetian blind provides a zero-maintenance solution to our Half Glazed door style. The blind can be easily raised, lowered and tilted using the unobtrusive fingertip control on the edge of the frame.