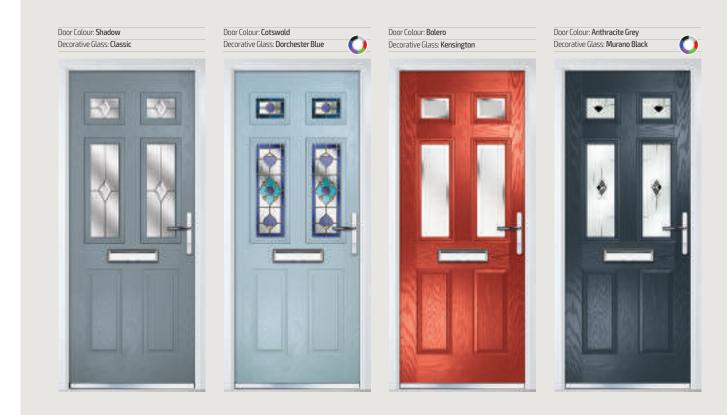

## Dual Glazed

Traditional Doors

Our most popular composite door option which is now available in a choice of three glazing styles.

Dual Glazed

Dual Glazed Arch

Dual Glazed Rake

| Door Colour: Slate        |  |
|---------------------------|--|
| Decorative Glass: Prairie |  |

Door Colour: Cotswold

Door Colour: Anthracite Grey
Decorative Glass: Greenwich

Door Colour: **Chartwell Green** Decorative Glass: **Milan** 

Dor Colour: Twilight Decorative Glass: Cotswold

Door Colour: **Stormy Seas** Decorative Glass: **New Orleans** 