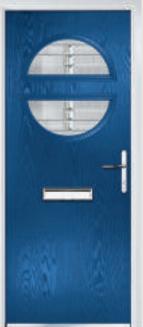

## Moon and Mids

Traditional Doors

A traditional favourite with just a hint of modern, the Moon and Mids is also available in Moon Only and Grid options as shown below.

Moon and Mids

Moon Only

Moon Grid

All of our composite doors are fabricated with a BSI PAS24 Enhanced Security rating, with a 3-Star barrel as standard.

Door Colour: **Slate** Decorative Glass: **Milan** 

Door Colour: Victory Blue Decorative Glass: Kensington

Door Colour: **Chartwell Green** Decorative Glass: **Trio Diamond** 