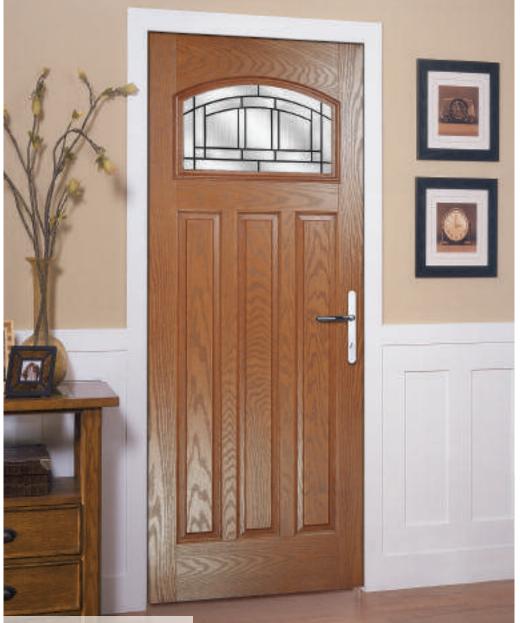

## Craftsman

### Traditional Doors

Reminiscent of the door styles of the 1930's, the Craftsman door is available as a solid door option as well as a glazed version.

Graftsman Solid

Door Colour: Golden Oak | Decorative Glass: New Orleans