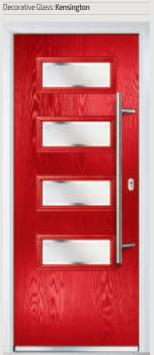

Door Colour: **Slate** Decorative Glass: **Milan** 

Door Colour: Victory Blue Decorative Glass: Kensington

Door Colour: **Chartwell Green** Decorative Glass: **Trio Diamond** 