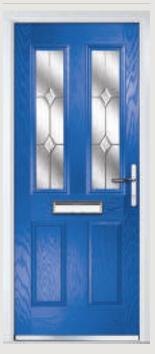

## Dual Glazed

Traditional Doors

Our most popular composite door option which is now available in a choice of three glazing styles.

Dual Glazed

Dual Glazed Arch

Dual Glazed Rake

| Door Colour: Slate        |  |
|---------------------------|--|
| Decorative Glass: Prairie |  |

Door Colour: Cotswold

Door Colour: Anthracite Grey
Decorative Glass: Greenwich

Door Colour: **Chartwell Green** Decorative Glass: **Milan** 

Dor Colour: Twilight Decorative Glass: Cotswold

Door Colour: **Stormy Seas** Decorative Glass: **New Orleans** 