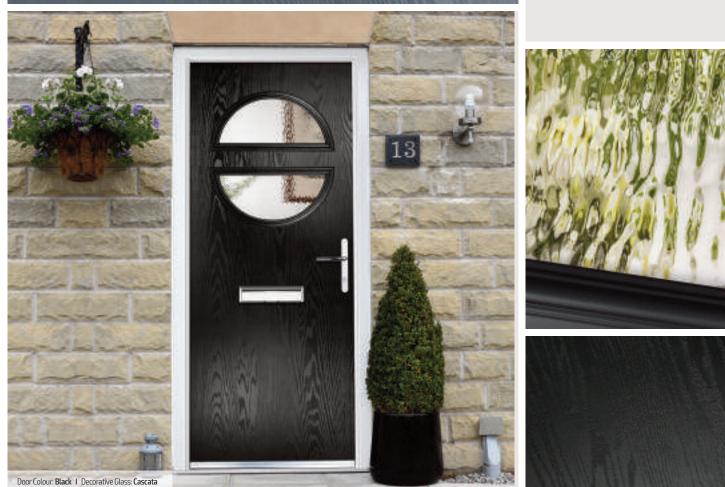

### Grained Contemporary Doors

The facing curves of the glazing detail make a truly modern statement in the Chantilly door.

Door Colour: Black | Decorative Glass: Cascat

Door Colour: Agate Grey

Door Colour: **Twilight** 