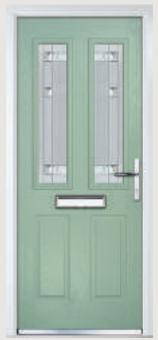

## Dual Glazed

Traditional Doors

Our most popular composite door option which is now available in a choice of three glazing styles.

Dual Glazed

Dual Glazed Arch

Dual Glazed Rake

| Door Colour: Slate        |  |
|---------------------------|--|
| Decorative Glass: Prairie |  |

Door Colour: Cotswold

Door Colour: Anthracite Grey
Decorative Glass: Greenwich

Door Colour: **Chartwell Green** Decorative Glass: **Milan** 

Dor Colour: Twilight Decorative Glass: Cotswold

Door Colour: **Stormy Seas** Decorative Glass: **New Orleans** 