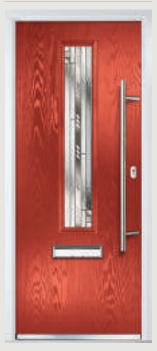

## Dual Glazed

Traditional Doors

Our most popular composite door option which is now available in a choice of three glazing styles.

Dual Glazed

Dual Glazed Arch

Dual Glazed Rake

| Door Colour: Slate        |  |
|---------------------------|--|
| Decorative Glass: Prairie |  |

Door Colour: Cotswold

Door Colour: Anthracite Grey
Decorative Glass: Greenwich

Door Colour: **Chartwell Green** Decorative Glass: **Milan** 

Dor Colour: Twilight Decorative Glass: Cotswold

Door Colour: **Stormy Seas** Decorative Glass: **New Orleans** 