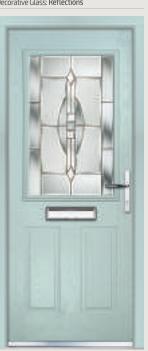

## Dual Glazed

Traditional Doors

Our most popular composite door option which is now available in a choice of three glazing styles.

Dual Glazed

Dual Glazed Arch

Dual Glazed Rake

| Door Colour: Slate        |  |
|---------------------------|--|
| Decorative Glass: Prairie |  |

Door Colour: Cotswold

Door Colour: Anthracite Grey
Decorative Glass: Greenwich

Door Colour: **Chartwell Green** Decorative Glass: **Milan** 

Dor Colour: Twilight Decorative Glass: Cotswold

Door Colour: **Stormy Seas** Decorative Glass: **New Orleans** 