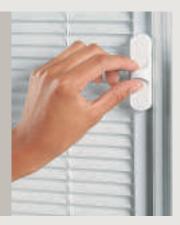

#### Glass and Glazing -Making a Personal Statement

The visual impact of your door is enhanced by the choice of glass within. Depending on the style, you will have either a double or triple glazed unit, but all units are supplied as Energy Plus, incorporating 'Low E' glass and Argon gas filled. The glazing cassette system is re-glazeable and has passed the PAS 24 security attack tests. For back door applications you can even benefit from an integrated Venetian Blind, incorporating child-friendly, unobtrusive finger control and no loose cords.

Door Colour: Citrine Decorative Glass: Kensington

Door Colour: Moonshine with matching frame Decorative Glass: Reflections

**Integrated Venetian Blind** Cleverly encapsulated within the insulated glass cavity, the Venetian blind provides a zero-maintenance solution to our Half Glazed door style. The blind can be easily raised, lowered and tilted using the unobtrusive fingertip control on the edge of the frame.