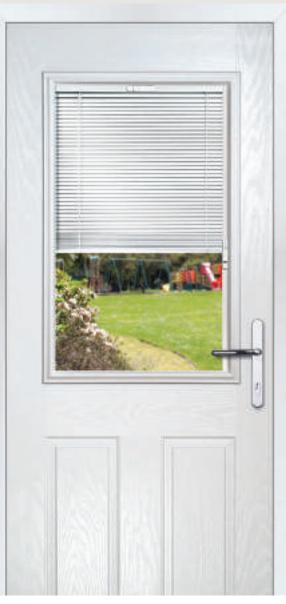

These doors are transformed by the choice of colours and decorative glass, with a vast array of door colours available and a huge range of glass options, from the simple diamonds of Classic, through to the stunning multi-faced bevelling and black chrome caming of Reflections, these doors can make a real statement.