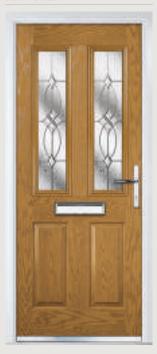

### Traditional Doors

Reminiscent of the door styles of the 1930's, the Craftsman door is available as a solid door option as well as a glazed version.

Graftsman Solid

Door Colour: Golden Oak | Decorative Glass: New Orleans