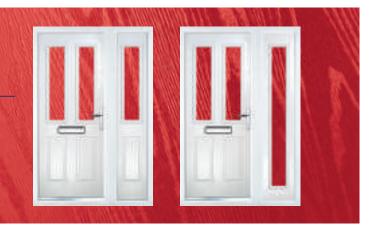

### **Traditional Doors**

The range of traditional doors are designed to replicate the most popular timber doors and come with highly defined mouldings and realistic wood-grain embossing on the surface. Whether used in a Victorian home, a modern townhouse or a farmhouse cottage, these doors always add to the appearance of the entrance.

These doors are transformed by the choice of colours and decorative glass, with a vast array of door colours available and a huge range of glass options, from the simple diamonds of Classic, through to the stunning multi-faced bevelling and black chrome caming of Reflections, these doors can make a real statement.