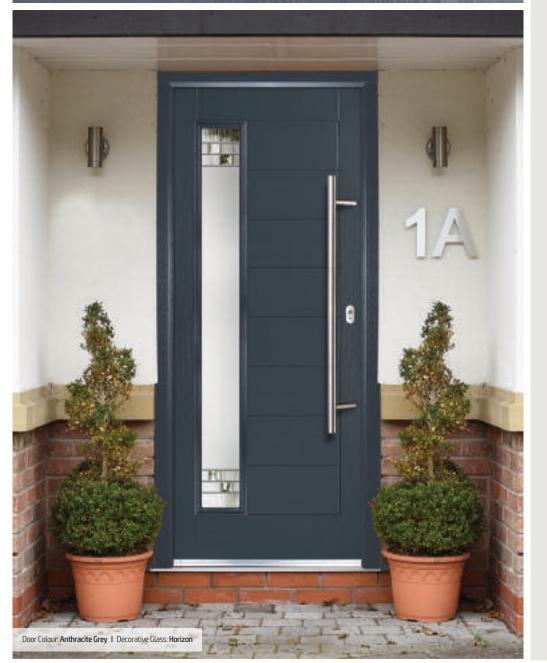

Door Colour: **Nimbus** Decorative Glass: **Horizon** 

Door Colour: **Clotted Cream** Decorative Glass: **Designer Etch Grey** 

Door Colour: **Twilight** Decorative Glass: **Richmond** 

Door Colour: Silver Grey Decorative Glass: Modena