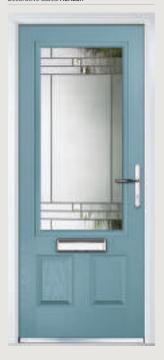

## Dual Glazed

Traditional Doors

Our most popular composite door option which is now available in a choice of three glazing styles.

Dual Glazed

Dual Glazed Arch

Dual Glazed Rake

| Door Colour: Slate        |  |
|---------------------------|--|
| Decorative Glass: Prairie |  |