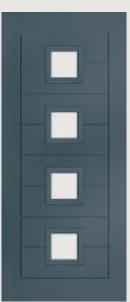

## Moon and Mids

Traditional Doors

A traditional favourite with just a hint of modern, the Moon and Mids is also available in Moon Only and Grid options as shown below.

Moon and Mids

Moon Only

Moon Grid

All of our composite doors are fabricated with a BSI PAS24 Enhanced Security rating, with a 3-Star barrel as standard.

Door Colour: **Slate** Decorative Glass: **Milan** 

Door Colour: Victory Blue Decorative Glass: Kensington

Door Colour: **Chartwell Green** Decorative Glass: **Trio Diamond** 