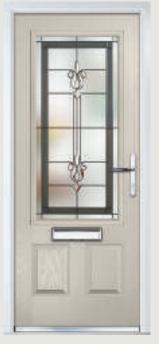

## Dual Glazed

Traditional Doors

Our most popular composite door option which is now available in a choice of three glazing styles.

Dual Glazed

Dual Glazed Arch

Dual Glazed Rake

| Door Colour: Slate        |  |
|---------------------------|--|
| Decorative Glass: Prairie |  |

Door Colour: Cotswold

Door Colour: Anthracite Grey
Decorative Glass: Greenwich

Door Colour: **Chartwell Green** Decorative Glass: **Milan** 

Dor Colour: Twilight Decorative Glass: Cotswold

Door Colour: **Stormy Seas** Decorative Glass: **New Orleans** 