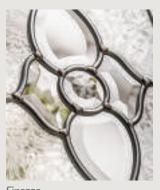

### Merion

Traditional Doors

The Merion is available with a complementary glass range designed specifically for this door style

Door Colour: White Decorative Glass: Clear

Door Colour: **Chartwell Green** Decorative Glass: **Kensington** 

Door Colour: **Anthracite Grey** Decorative Glass: **New Orleans** 

Door Colour: **Silver Grey** Decorative Glass: **Cotswold** 

Door Colour: **Putty** Decorative Glass: **Stippolyte** 

Door Colour: **Very Berry** Decorative Glass: **Satin** 