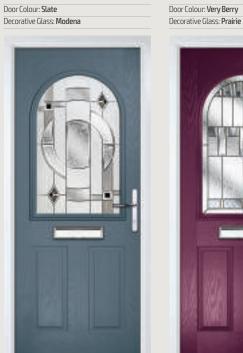

## Dual Glazed

Traditional Doors

Our most popular composite door option which is now available in a choice of three glazing styles.

Dual Glazed

Dual Glazed Arch

Dual Glazed Rake

| Door Colour: Slate        |  |
|---------------------------|--|
| Decorative Glass: Prairie |  |

Door Colour: **Anthracite Grey** Decorative Glass: **New Orleans** 

Door Colour: **Silver Grey** Decorative Glass: **Cotswold** 

Door Colour: **Putty** Decorative Glass: **Stippolyte** 

Door Colour: **Very Berry** Decorative Glass: **Satin** 