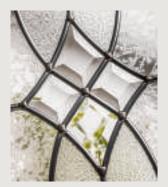

## Moon and Mids

Traditional Doors

A traditional favourite with just a hint of modern, the Moon and Mids is also available in Moon Only and Grid options as shown below.

Moon and Mids

Moon Only

Moon Grid

All of our composite doors are fabricated with a BSI PAS24 Enhanced Security rating, with a 3-Star barrel as standard.

Door Colour: **Slate** Decorative Glass: **Milan** 

Door Colour: Victory Blue Decorative Glass: Kensington

Door Colour: **Chartwell Green** Decorative Glass: **Trio Diamond** 