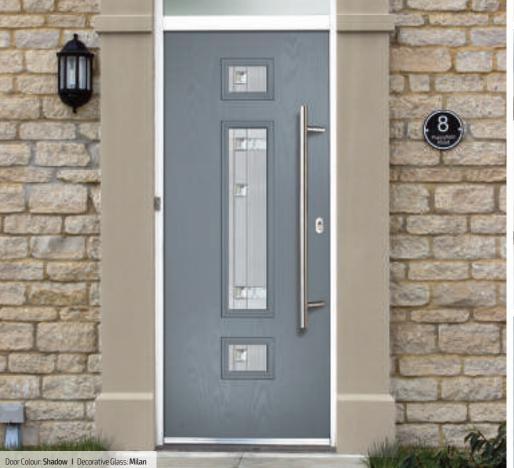

Door Colour: **Slate** Decorative Glass: **Milan** 

Door Colour: Victory Blue Decorative Glass: Kensington

Door Colour: **Chartwell Green** Decorative Glass: **Trio Diamond** 