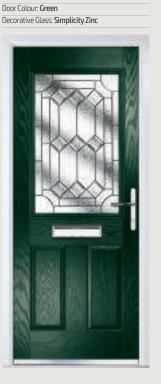

## Dual Glazed

Traditional Doors

Our most popular composite door option which is now available in a choice of three glazing styles.

Dual Glazed

Dual Glazed Arch

Dual Glazed Rake

| Door Colour: Slate        |  |
|---------------------------|--|
| Decorative Glass: Prairie |  |

Door Colour: Cotswold

Door Colour: Anthracite Grey
Decorative Glass: Greenwich

Door Colour: **Chartwell Green** Decorative Glass: **Milan** 

Dor Colour: Twilight Decorative Glass: Cotswold

Door Colour: **Stormy Seas** Decorative Glass: **New Orleans** 