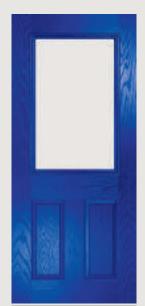

## Dual Glazed

Traditional Doors

Our most popular composite door option which is now available in a choice of three glazing styles.

Dual Glazed

Dual Glazed Arch

Dual Glazed Rake

| Door Colour: Slate        |  |
|---------------------------|--|
| Decorative Glass: Prairie |  |