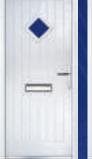

## Cottage Diamond

Traditional Doors

Unlike other 'cottage' doors in the market, the Cottage Diamond has a unique 'offset etched' detailing and comes in two glazing styles.

Cottage Diamond

Cottage 3 Diamond