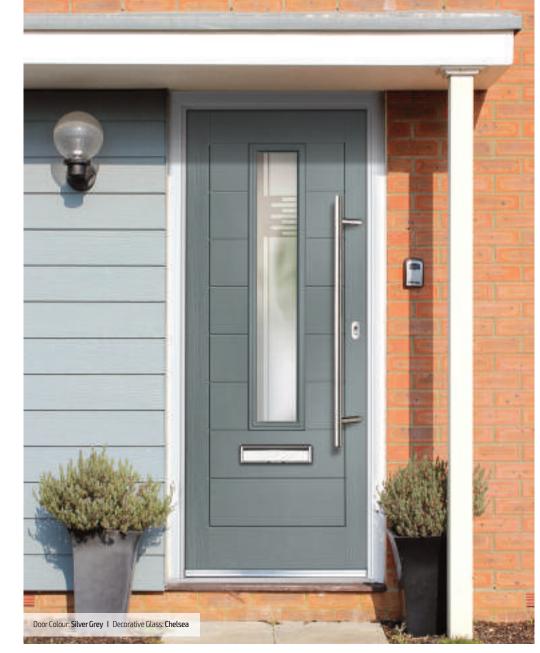

Door Colour: **Nimbus** Decorative Glass: **Horizon** 

Door Colour: **Clotted Cream** Decorative Glass: **Designer Etch Grey** 

Door Colour: **Twilight** Decorative Glass: **Richmond** 

Door Colour: Silver Grey Decorative Glass: Modena