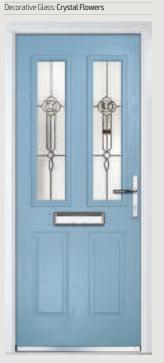

Decorative Glass: Havana

Door Colour: Wedgewood

Door Colour: **Twilight** Decorative Glass: **Crystal Flowers** 

Door Colour: **Shadow** Decorative Glass: **Beaumont** 