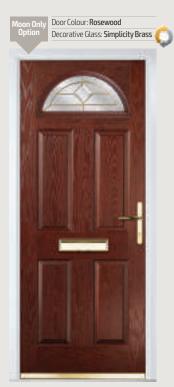

## Moon and Mids

Traditional Doors

A traditional favourite with just a hint of modern, the Moon and Mids is also available in Moon Only and Grid options as shown below.

Moon and Mids

Moon Only

Moon Grid

All of our composite doors are fabricated with a BSI PAS24 Enhanced Security rating, with a 3-Star barrel as standard.

Door Colour: **Slate** Decorative Glass: **Milan** 

Door Colour: Victory Blue Decorative Glass: Kensington

Door Colour: **Chartwell Green** Decorative Glass: **Trio Diamond** 