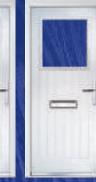

### Half Glazed

#### Traditional Doors

With its large glazed area, the Half Glazed lets light flood through. Also available in Grid and our unique integral blind options.

Half Glazed

| Door Colour: Golden Oak    |  |
|----------------------------|--|
| Decorative Glass: Elegance |  |