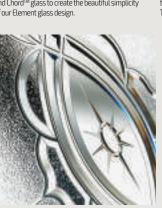

#### Element

The bold rectangular bevelled glass pieces are set against a background of softly textured stippled and Chord™ glass to create the beautiful simplicity of our Element glass design.