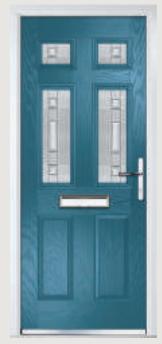

## Dual Glazed

Traditional Doors

Our most popular composite door option which is now available in a choice of three glazing styles.

Dual Glazed

Dual Glazed Arch

Dual Glazed Rake

| Door Colour: Slate        |  |
|---------------------------|--|
| Decorative Glass: Prairie |  |