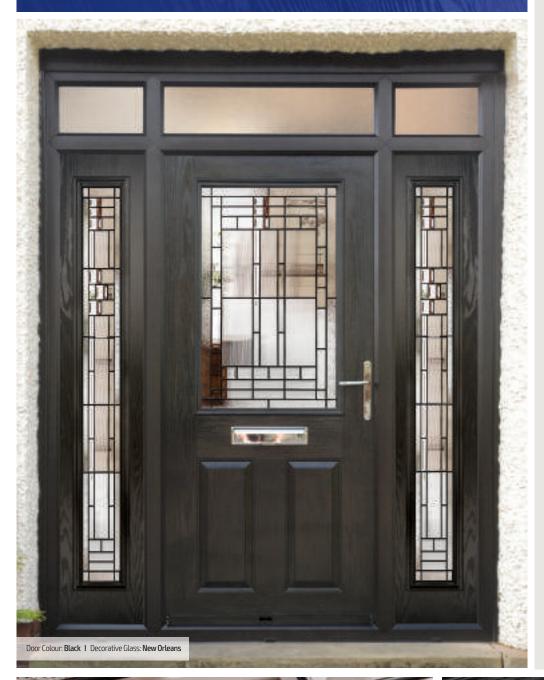

Door Colour: Cotswold

Door Colour: Anthracite Grey
Decorative Glass: Greenwich

Door Colour: **Chartwell Green** Decorative Glass: **Milan** 

Dor Colour: Twilight Decorative Glass: Cotswold

Door Colour: **Stormy Seas** Decorative Glass: **New Orleans** 