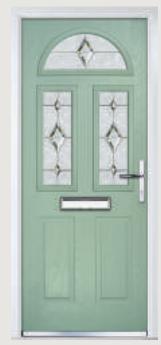

## Dual Glazed

Traditional Doors

Our most popular composite door option which is now available in a choice of three glazing styles.

Dual Glazed

Dual Glazed Arch

Dual Glazed Rake

| Door Colour: Slate        |  |
|---------------------------|--|
| Decorative Glass: Prairie |  |

Door Colour: Cotswold

Door Colour: Anthracite Grey
Decorative Glass: Greenwich

Door Colour: **Chartwell Green** Decorative Glass: **Milan** 

Dor Colour: Twilight Decorative Glass: Cotswold

Door Colour: **Stormy Seas** Decorative Glass: **New Orleans** 