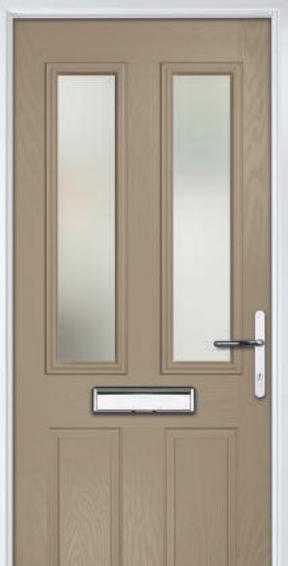

### Merion

Traditional Doors

The Merion is available with a complementary glass range designed specifically for this door style

Door Colour: White Decorative Glass: Clear

Door Colour: **Chartwell Green** Decorative Glass: **Kensington** 

Door Colour: **Anthracite Grey** Decorative Glass: **New Orleans** 

Door Colour: **Silver Grey** Decorative Glass: **Cotswold** 

Door Colour: **Putty** Decorative Glass: **Stippolyte** 

Door Colour: **Very Berry** Decorative Glass: **Satin** 