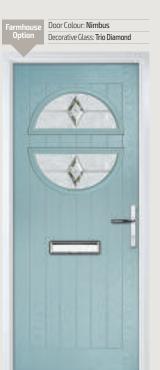

## Cottage Diamond

Traditional Doors

Unlike other 'cottage' doors in the market, the Cottage Diamond has a unique 'offset etched' detailing and comes in two glazing styles.

Cottage Diamond

Cottage 3 Diamond

### Traditional Doors

Unlike other 'cottage' doors in the market, the Cottage Mid has a unique 'offset etched' detailing and comes in two glazing styles.

Cottage Mid

Cottage Solid

Door Colour: Victory Blue
Decorative Glass: Prairie