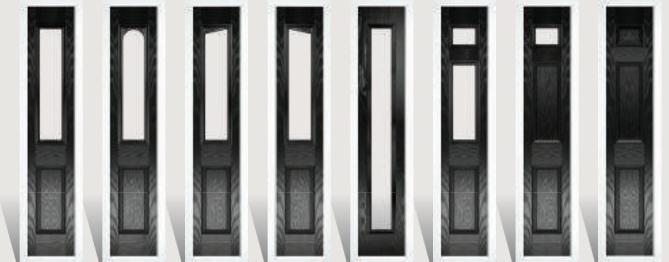

## Composite Sidepanel Options

For homes with larger openings, we offer a range of sidelight options to complement your door. This option is available with full, matching decorative glass. Size restrictions apply which are shown on page 76.

Dual Glazed

Dual Glazed Arch

Dual Glazed Rake (Left) Dual Glazed Rake (Right)

**Full Narrow** 

Tops & Mids

Tops Only

Solid

Door Colour: **Agate Grey** Decorative Glass: **Beaumont** 

Door Colour: Shadow Decorative Glass: Reflections

Door Colour: Anthracite Grey Decorative Glass: New Orleans