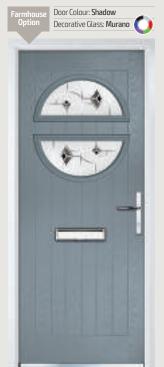

## Cottage Diamond

Traditional Doors

Unlike other 'cottage' doors in the market, the Cottage Diamond has a unique 'offset etched' detailing and comes in two glazing styles.

Cottage Diamond

Cottage 3 Diamond

Door Colour: Irish Oak Decorative Glass: Dorchester Amber

Door Colour: **Mushroom** Decorative Glass: **Elegance** 

Door Colour: **Mulberry** Decorative Glass: **Trio Diamond** 