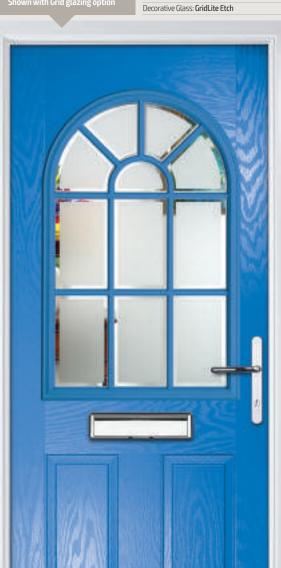

### Half Glazed Arch

#### Traditional Doors

Door Colour: Cotswold I Decorative Glass: Elegance

The large glazed area of the Half Glazed Arch can also be enhanced with the Grid option.

Half Glazed Arch

Half Glazed Arch Grid

Door Colour: Red Decorative Glass: French

Door Colour: Azure

Door Colour: Cream White Decorative Glass: Reflections

Door Colour: Emerald Decorative Glass: Simplicity Zinc