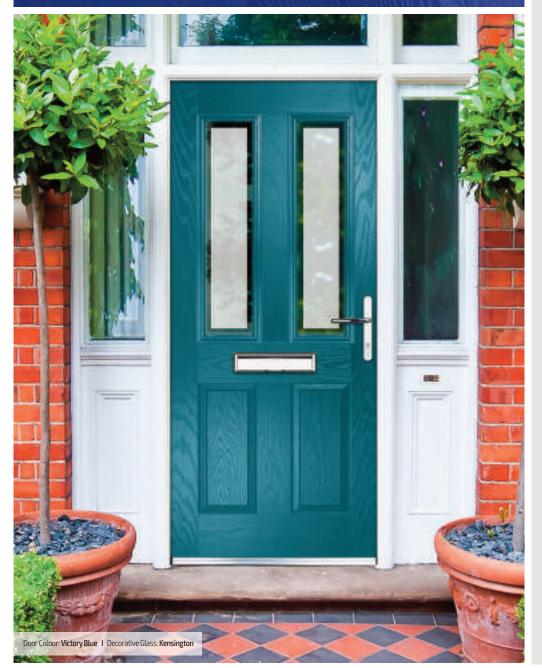

Door Colour: **Slate** Decorative Glass: **Milan** 

Door Colour: Victory Blue Decorative Glass: Kensington

Door Colour: **Chartwell Green** Decorative Glass: **Trio Diamond** 