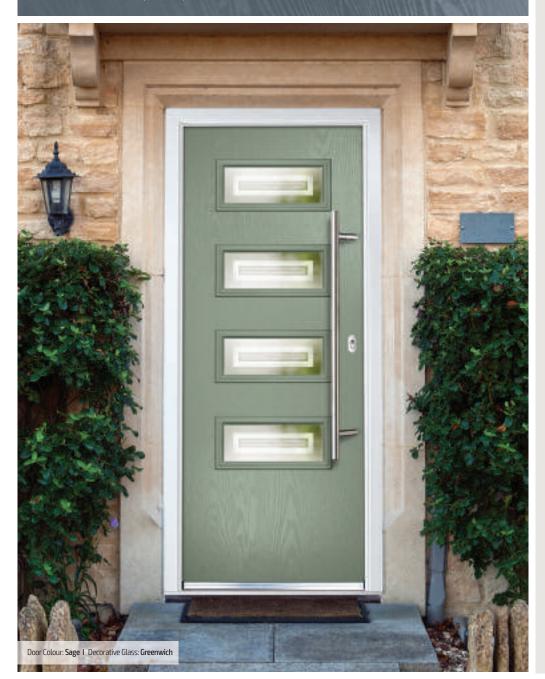

## Dual Glazed

Traditional Doors

Our most popular composite door option which is now available in a choice of three glazing styles.

Dual Glazed

Dual Glazed Arch

Dual Glazed Rake

| Door Colour: Slate        |  |
|---------------------------|--|
| Decorative Glass: Prairie |  |

Door Colour: Cotswold

Door Colour: Anthracite Grey
Decorative Glass: Greenwich

Door Colour: **Chartwell Green** Decorative Glass: **Milan** 

Dor Colour: Twilight Decorative Glass: Cotswold

Door Colour: **Stormy Seas** Decorative Glass: **New Orleans** 