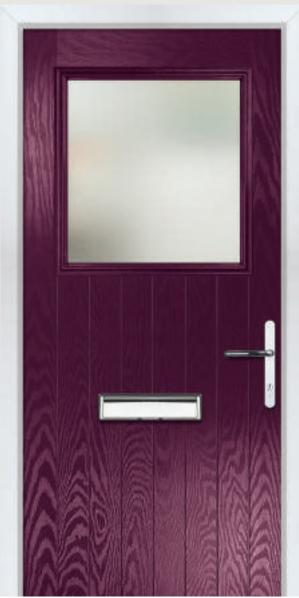

## Dual Glazed

Traditional Doors

Our most popular composite door option which is now available in a choice of three glazing styles.

Dual Glazed

Dual Glazed Arch

Dual Glazed Rake

| Door Colour: Slate        |  |
|---------------------------|--|
| Decorative Glass: Prairie |  |

| Door Colour: Marsala       |  |
|----------------------------|--|
| Decorative Glass: Beaumont |  |

Door Colour: **Caribbean Blue** Decorative Glass: **Trio Diamond** 

Door Colour: **California** Decorative Glass: **Classic** 