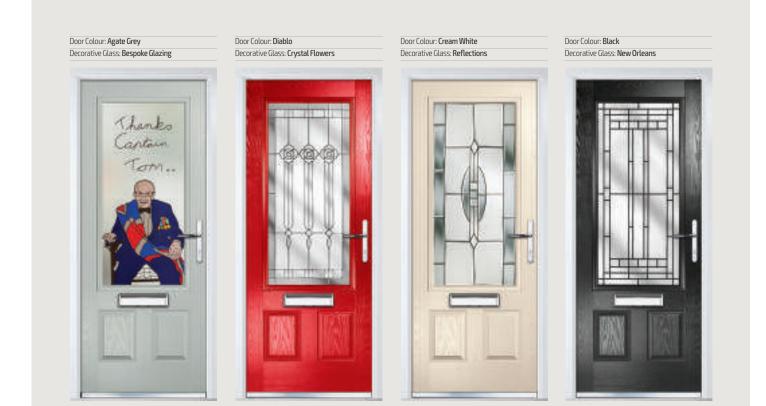

#### Colours

With our high performance paint technology, we can offer a wide range of shades for all of our doors which can even complement the colour options on frames, and so providing a fantastic choice for the home. In most cases the doors come in white as standard on the internal side, however, for your own individual requirements we may be able to offer different or bespoke options, so please speak to our sales team for more information.

These doors are transformed by the choice of colours and decorative glass, with a vast array of door colours available and a huge range of glass options, from the simple diamonds of Classic, through to the stunning multi-faced bevelling and black chrome caming of Reflections, these doors can make a real statement.