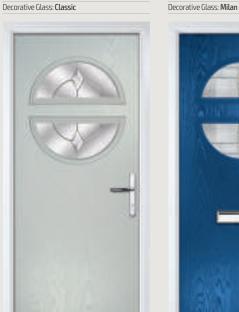

## Dual Glazed

Traditional Doors

Our most popular composite door option which is now available in a choice of three glazing styles.

Dual Glazed

Dual Glazed Arch

Dual Glazed Rake

| Door Colour: Slate        |  |
|---------------------------|--|
| Decorative Glass: Prairie |  |

Door Colour: Cotswold

Door Colour: Anthracite Grey
Decorative Glass: Greenwich

Door Colour: **Chartwell Green** Decorative Glass: **Milan** 

Dor Colour: Twilight Decorative Glass: Cotswold

Door Colour: **Stormy Seas** Decorative Glass: **New Orleans** 