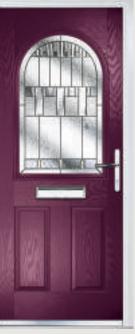

Door Colour: **Anthracite Grey** Decorative Glass: **New Orleans** 

Door Colour: **Silver Grey** Decorative Glass: **Cotswold** 

Door Colour: **Putty** Decorative Glass: **Stippolyte** 

Door Colour: **Very Berry** Decorative Glass: **Satin** 