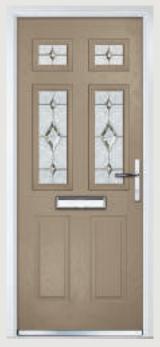

Door Colour: Cotswold

Door Colour: Anthracite Grey
Decorative Glass: Greenwich

Door Colour: **Chartwell Green** Decorative Glass: **Milan** 

Dor Colour: Twilight Decorative Glass: Cotswold

Door Colour: **Stormy Seas** Decorative Glass: **New Orleans** 