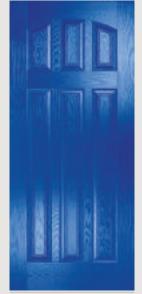

## Tops and Mids

Traditional Doors

The traditional six-panel door can be enhanced with either two or four small glazing details.

Tops and Mids

Tops Only

6 Panel Solid

Whether it's contemporary, classic or a more modern look you prefer, we have a wide range of hardware options to achieve your perfect look