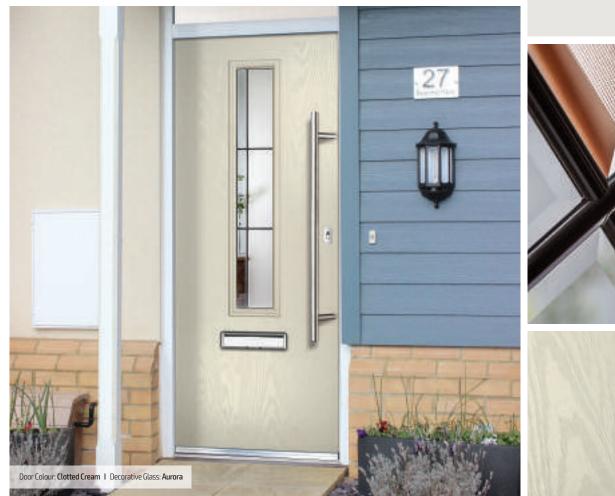

A stunning new design using colour matched cassettes for all colour options.



Oakmont



Monza II Oakmont









Door Colour: **Mulberry** Decorative Glass: **Satin** 



Door Colour: **Nimbus** Decorative Glass: **Simplicity Zinc** 







## Twin Moon

### Grained Contemporary Doors

The facing curves of the glazing detail make a truly modern statement in the Chantilly door.



Door Colour: Black | Decorative Glass: Cascat

Door Colour: Agate Grey



Door Colour: **Twilight** 









## Vilamoura

Grained Contemporary Doors

All of the

10 M SW

The inline slim glazing details on the Vilamoura door is inspired by the European door look.





# Augusta

Grained Contemporary Doors

With its simple, slim glazed panel and parallel pull handle, the Augusta has a clean modern style.





Door Colour: **Bolero** Decorative Glass: **Matrix** 



Door Colour: **Sage** Decorative Glass: **Reflections** 



Door Colour: **Victory Blue** Decorative Glass: **Horizon** 



Door Colour: **Citrine** Decorative Glass: **Simplicity** 





# Full Narrow

Grained Contemporary Doors

A full length decorative glass alternative to the standard Augusta.





## Composite Sidepanel Options

For homes with larger openings, we offer a range of sidelight options to complement your door. This option is available with full, matching decorative glass. Size restrictions apply which are shown on page 76.





Dual Glazed

Dual Glazed Arch

Dual Glazed Rake (Left) Dual Glazed Rake (Right)

**Full Narrow** 

Tops & Mids

Tops Only

Solid

Door Colour: **Agate Grey** Decorative Glass: **Beaumont**