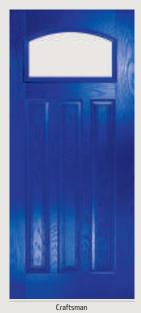

## Craftsman

### Traditional Doors

Reminiscent of the door styles of the 1930's, the Craftsman door is available as a solid door option as well as a glazed version.

Graftsman Solid

Door Colour: Golden Oak | Decorative Glass: New Orleans