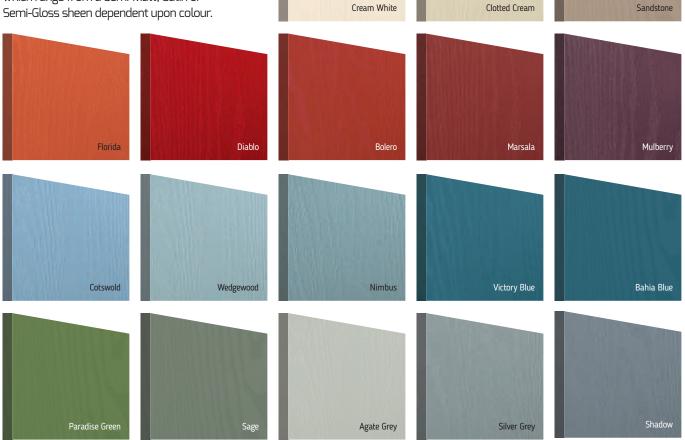

### **Premium Colours**

Our range of 37 premium colours are created using state-of-the-art coating technologies as used in the yacht industry. The paint has been prepared to the recommended gloss level which range from a Semi-Matt, Satin or Semi-Gloss sheen dependent upon colour.