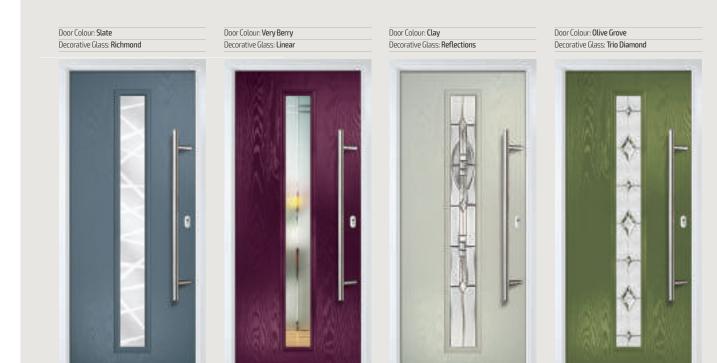

## Dual Glazed

Traditional Doors

Our most popular composite door option which is now available in a choice of three glazing styles.

Dual Glazed

Dual Glazed Arch

Dual Glazed Rake

| Door Colour: Slate        |  |
|---------------------------|--|
| Decorative Glass: Prairie |  |

Door Colour: Cotswold

Door Colour: Anthracite Grey
Decorative Glass: Greenwich

Door Colour: **Chartwell Green** Decorative Glass: **Milan** 

Dor Colour: Twilight Decorative Glass: Cotswold

Door Colour: **Stormy Seas** Decorative Glass: **New Orleans** 

| Door Colour: Marsala       |  |
|----------------------------|--|
| Decorative Glass: Beaumont |  |

Door Colour: **Caribbean Blue** Decorative Glass: **Trio Diamond** 

Door Colour: **California** Decorative Glass: **Classic** 

Door Colour: Olive Grove

Decorative Glass: Linear

Door Colour: Clay Decorative Glass: GridLite Etch