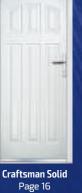

## Craftsman

### Traditional Doors

Reminiscent of the door styles of the 1930's, the Craftsman door is available as a solid door option as well as a glazed version.

Graftsman Solid

Door Colour: Golden Oak | Decorative Glass: New Orleans