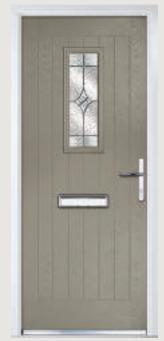

## Dual Glazed

Traditional Doors

Our most popular composite door option which is now available in a choice of three glazing styles.

Dual Glazed

Dual Glazed Arch

Dual Glazed Rake

| Door Colour: Slate        |  |
|---------------------------|--|
| Decorative Glass: Prairie |  |

Door Colour: Cotswold

Door Colour: Anthracite Grey
Decorative Glass: Greenwich

Door Colour: **Chartwell Green** Decorative Glass: **Milan** 

Dor Colour: Twilight Decorative Glass: Cotswold

Door Colour: **Stormy Seas** Decorative Glass: **New Orleans** 