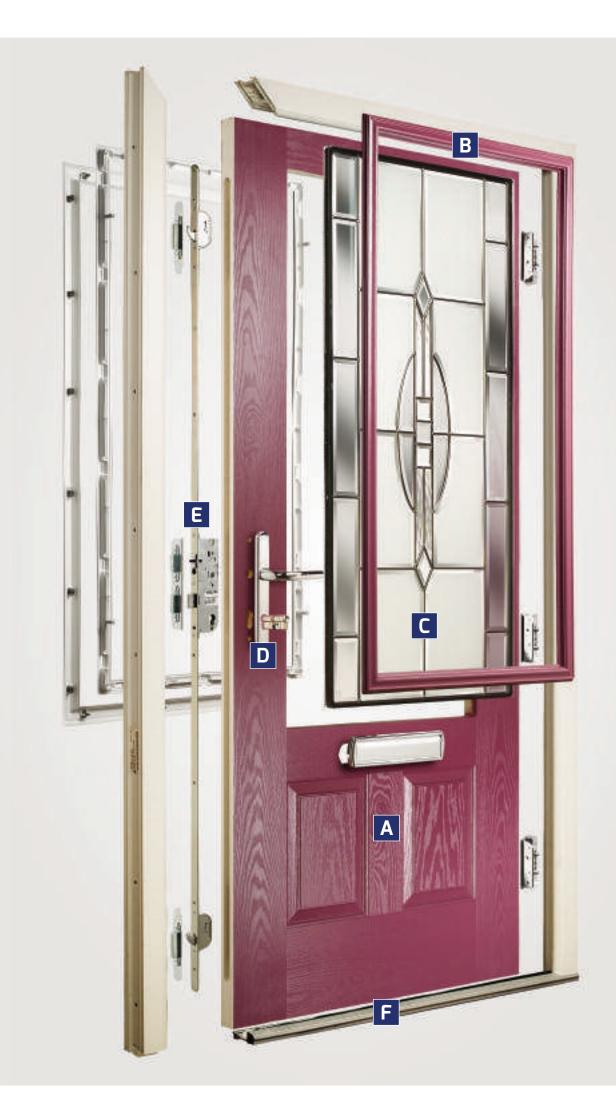

### The Biggest Choice of Composite Doors in the Midlands

Composite doors are the entrance doors of choice for most homeowners. At Frame Fast UK, we manufacture composite doors in more than 30 contemporary and traditional styles, in over 30 colours, with an extensive range of glazing designs to choose from. All for customers in the Midlands looking to find the right composite door for their projects.

Frame Fast composite doors feature high security multi-point locking as standard. Security is also enhanced by the door's rigid polymer subframe and high impact resistant GRP skin. A high density insulated core offers better thermal performance and superior weather seals keep out the wind and rain.

#### **Composite Construction and GRP Skins**

Manufactured using grained reinforced GRP skins, our industry leading composite door slab is the closest in appearance to wood, but without the associated maintenance requirements. Maintaining the kerb appeal of traditional timber, the construction of our door surpasses other alternatives, incorporating an LVL (Laminated Veneer Lumber) subframe to provide the strength and rigidity required for modern homes. The door protects you home from the elements, but will have minimal thermal expansion and contraction rates under extreme temperature variations which is perfectly normal. The PU foam core meanwhile reduces heat loss, providing a high level of thermal performance.

#### **Reglazeable Cassette System**

The industry leading TriSys glazing system from ODL Europe, is a company with a 10+ year heritage in innovation, quality and added value. The game changing, 3 part TriSys glazing system allows easy installation of the glass option, and easy replacement if your choice of glass design were to change, or a breakage were to occur, without changing the front door.

#### **Decorative Glass**

RegaLead is the largest supplier of decorative components to the glass and door industry, trading in more than 80 countries. The company offers the widest range of traditional and contemporary glass designs, so our customers have infinite options for their front door. As well as being market leaders, innovation is key, with glass specifications providing the lowest U values of any decorative glass on the market; compliance with Document Q P1A (EN356) on Security Plus units, and the pioneering stainless steel lnox glass and glazing systems.

#### Security - Keeping You Safe

We take security very seriously so we invested some years ago in a new breed of composite door with significantly improved security features which stand up to current and future security standards, including PAS 24 in line with Approved Document Q for new build.

#### Glass and Glazing -Making a Personal Statement

The visual impact of your door is enhanced by the choice of glass within. Depending on the style, you will have either a double or triple glazed unit, but all units are supplied as Energy Plus, incorporating 'Low E' glass and Argon gas filled. The glazing cassette system is re-glazeable and has passed the PAS 24 security attack tests. For back door applications you can even benefit from an integrated Venetian Blind, incorporating child-friendly, unobtrusive finger control and no loose cords.