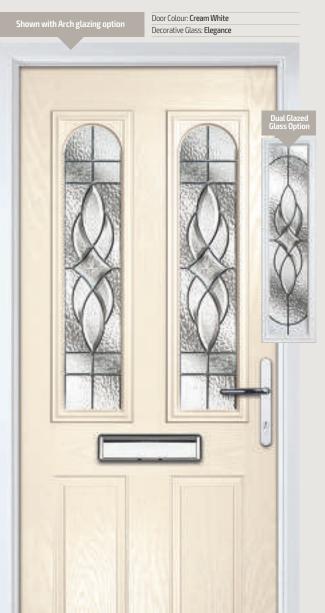

### Half Glazed Arch

#### Traditional Doors

Door Colour: Cotswold I Decorative Glass: Elegance

The large glazed area of the Half Glazed Arch can also be enhanced with the Grid option.

Half Glazed Arch

Half Glazed Arch Grid

Door Colour: Red Decorative Glass: French

Door Colour: Azure

Door Colour: Cream White Decorative Glass: Reflections

Door Colour: Emerald Decorative Glass: Simplicity Zinc