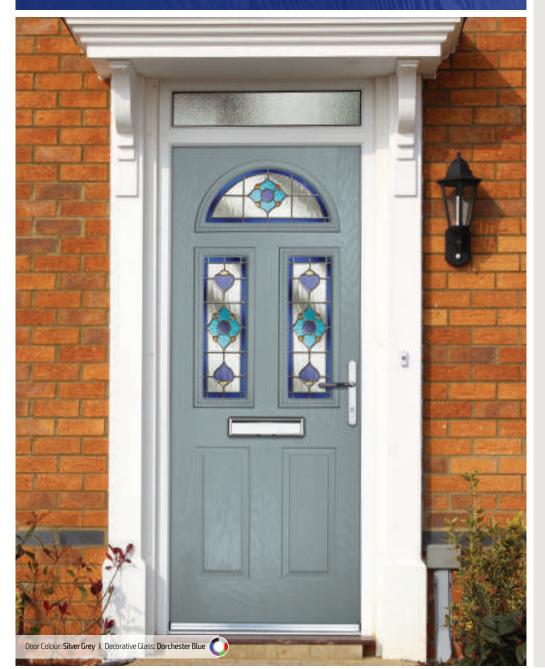

## Dual Glazed

Traditional Doors

Our most popular composite door option which is now available in a choice of three glazing styles.

Dual Glazed

Dual Glazed Arch

Dual Glazed Rake

| Door Colour: Slate        |  |
|---------------------------|--|
| Decorative Glass: Prairie |  |

Door Colour: Cotswold

Door Colour: Anthracite Grey
Decorative Glass: Greenwich

Door Colour: **Chartwell Green** Decorative Glass: **Milan** 

Dor Colour: Twilight Decorative Glass: Cotswold

Door Colour: **Stormy Seas** Decorative Glass: **New Orleans** 