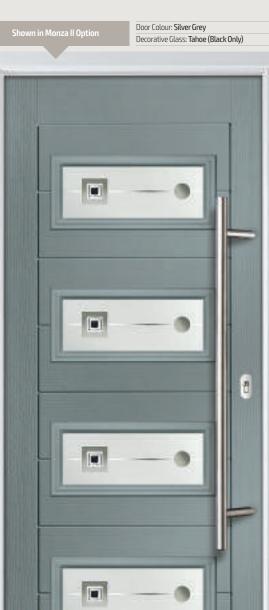

## Oakmont

Grained Contemporary Doors

A stunning new design using colour matched cassettes for all colour options.

Oakmont

Monza II Oakmont

Door Colour: **Mulberry** Decorative Glass: **Satin** 

Door Colour: **Nimbus** Decorative Glass: **Simplicity Zinc** 