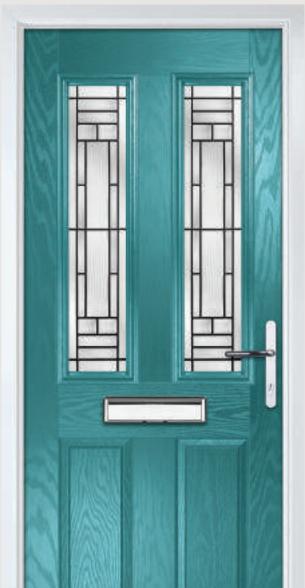

## Dual Glazed

Traditional Doors

Our most popular composite door option which is now available in a choice of three glazing styles.

Dual Glazed

Dual Glazed Arch

Dual Glazed Rake

| Door Colour: Slate        |  |
|---------------------------|--|
| Decorative Glass: Prairie |  |

Door Colour: Cotswold

Door Colour: Anthracite Grey
Decorative Glass: Greenwich

Door Colour: **Chartwell Green** Decorative Glass: **Milan** 

Dor Colour: Twilight Decorative Glass: Cotswold

Door Colour: **Stormy Seas** Decorative Glass: **New Orleans** 

| Door Colour: Marsala       |  |
|----------------------------|--|
| Decorative Glass: Beaumont |  |

Door Colour: **Caribbean Blue** Decorative Glass: **Trio Diamond** 

Door Colour: **California** Decorative Glass: **Classic** 