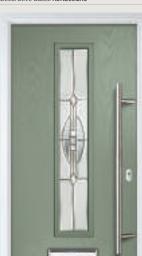

### Merion

Traditional Doors

The Merion is available with a complementary glass range designed specifically for this door style

Door Colour: White Decorative Glass: Clear

Door Colour: **Chartwell Green** Decorative Glass: **Kensington** 

Door Colour: **Anthracite Grey** Decorative Glass: **New Orleans** 

Door Colour: **Silver Grey** Decorative Glass: **Cotswold** 

Door Colour: **Putty** Decorative Glass: **Stippolyte** 

Door Colour: **Very Berry** Decorative Glass: **Satin** 