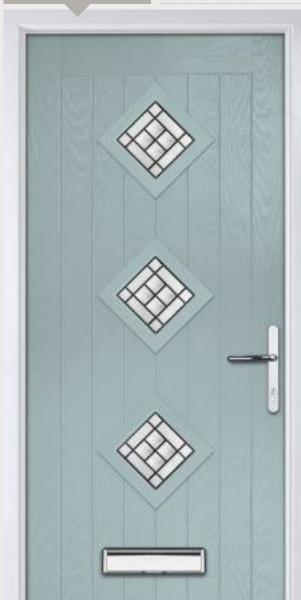

# Cottage Diamond

Traditional Doors

Unlike other 'cottage' doors in the market, the Cottage Diamond has a unique 'offset etched' detailing and comes in two glazing styles.

Cottage Diamond

Cottage 3 Diamond

| Door Colour: Sandstone           | Door Colour: Slate                                       | Door Colour: Clotted Cream      |
|----------------------------------|----------------------------------------------------------|---------------------------------|
| lecorative Glass: Kensington     | Decorative Glass: Greenwich                              | Decorative Glass: Simplicity    |
| Shown with Cottage 3 Diamond opt | ion Door Colour: Wedgewood Decorative Glass: New Orleans | Shown with Cottage Square optic |