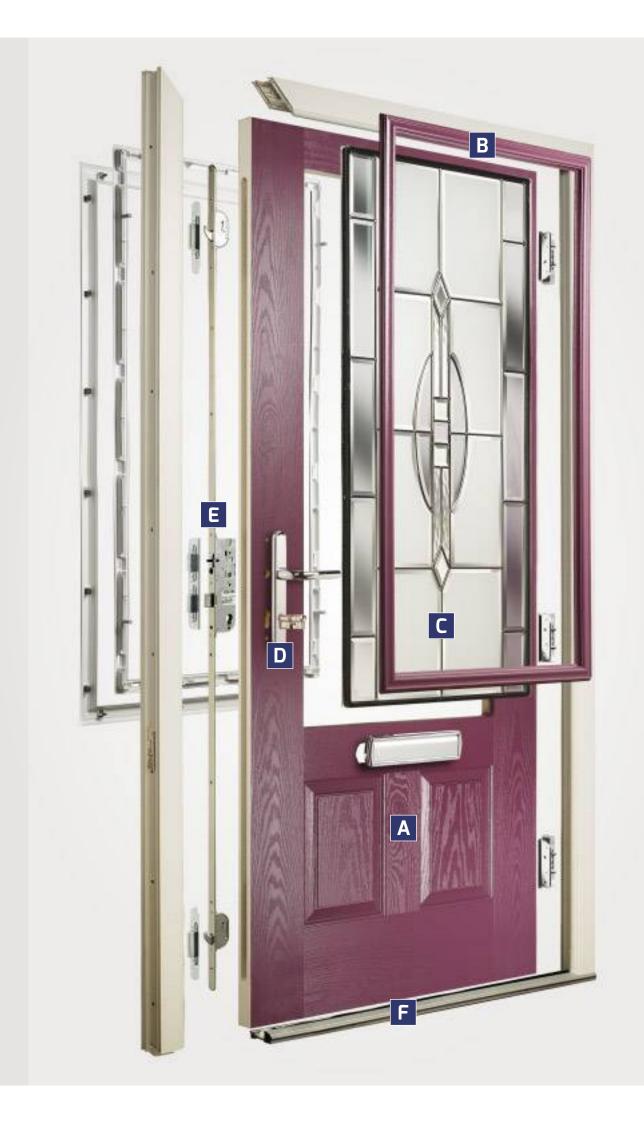

#### **Composite Construction and GRP Skins**

Manufactured using grained reinforced GRP skins, our industry leading composite door slab is the closest in appearance to wood, but without the associated maintenance requirements. Maintaining the kerb appeal of traditional timber, the construction of our door surpasses other alternatives, incorporating an LVL (Laminated Veneer Lumber) subframe to provide the strength and rigidity required for modern homes. The door protects you home from the elements, but will have minimal thermal expansion and contraction rates under extreme temperature variations which is perfectly normal. The PU foam core meanwhile reduces heat loss, providing a high level of thermal performance.

#### **Reglazeable Cassette System**

The industry leading TriSys glazing system from ODL Europe, is a company with a 10+ year heritage in innovation, quality and added value. The game changing, 3 part TriSys glazing system allows easy installation of the glass option, and easy replacement if your choice of glass design were to change, or a breakage were to occur, without changing the front door.

#### **Decorative Glass**

RegaLead is the largest supplier of decorative components to the glass and door industry, trading in more than 80 countries. The company offers the widest range of traditional and contemporary glass designs, so our customers have infinite options for their front door. As well as being market leaders, innovation is key, with glass specifications providing the lowest U values of any decorative glass on the market; compliance with Document Q P1A (EN356) on Security Plus units, and the pioneering stainless steel lnox glass and glazing systems.

#### Security - Keeping You Safe

We take security very seriously so we invested some years ago in a new breed of composite door with significantly improved security features which stand up to current and future security standards, including PAS 24 in line with Approved Document Q for new build.