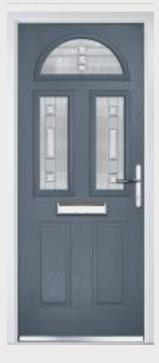

### **Traditional Doors**

The range of traditional doors are designed to replicate the most popular timber doors and come with highly defined mouldings and realistic wood-grain embossing on the surface. Whether used in a Victorian home, a modern townhouse or a farmhouse cottage, these doors always add to the appearance of the entrance.

These doors are transformed by the choice of colours and decorative glass, with a vast array of door colours available and a huge range of glass options, from the simple diamonds of Classic, through to the stunning multi-faced bevelling and black chrome caming of Reflections, these doors can make a real statement.