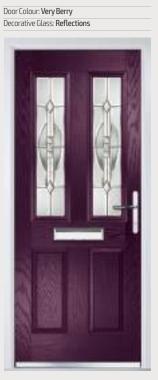

#### Traditional Doors

Door Colour: Cotswold | Decorative Glass: Elegance

The large glazed area of the Half Glazed Arch can also be enhanced with the Grid option.

Half Glazed Arch

Half Glazed Arch Grid

Door Colour: Slate Decorative Glass: Modena Door Colour: Very Berry Decorative Glass: Prairie