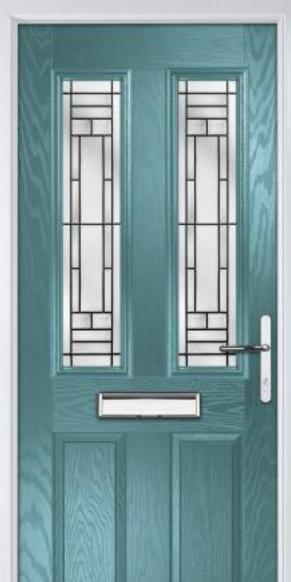

# Dual Glazed

Traditional Doors

Our most popular composite door option which is now available in a choice of three glazing styles.

Dual Glazed

Dual Glazed Arch

Dual Glazed Rake

| Door Colour: Slate        |
|---------------------------|
| Decorative Glass: Prairie |