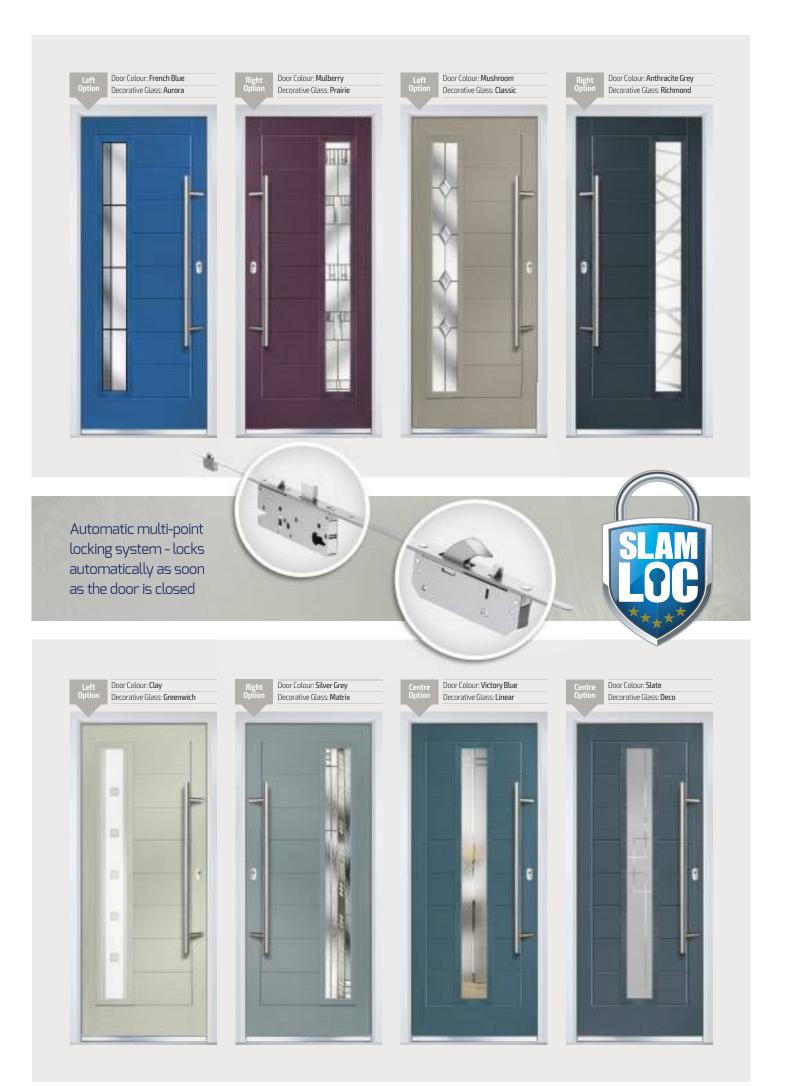

# Dual Glazed

Traditional Doors

Our most popular composite door option which is now available in a choice of three glazing styles.

Dual Glazed

Dual Glazed Arch

Dual Glazed Rake

| Door Colour: Slate        |
|---------------------------|
| Decorative Glass: Prairie |

Door Colour: Cotswold

Door Colour: **Anthracite Grey** Decorative Glass: **Greenwich** 

Door Colour: **Chartwell Green** Decorative Glass: **Milan** 

Door Colour: **Twilight** Decorative Glass: **Cotswold** 

Door Colour: **Stormy Seas** Decorative Glass: **New Orleans** 

Door Colour: **Marsala** Decorative Glass: **Beaumont** 

Door Colour: **Caribbean Blue** Decorative Glass: **Trio Diamond** 

Door Colour: **California** Decorative Glass: **Classic** 

Door Colour: Irish Oak Decorative Glass: Flair

Door Colour: Cream White Decorative Glass: Elegance

Decorative Glass: Roma

Door Colour: Clay

•

1

.

-