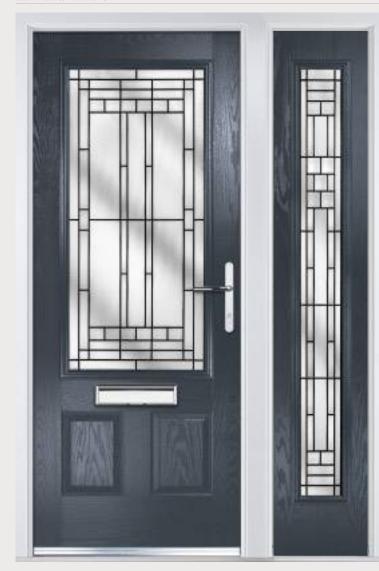

## Sidelight Options

For larger openings, a range of sidelights to complement the composite door are available (see page 50). With a multitude of decorative and complementary glass choices, sidelights are designed to be an integral part of your entrance. For further details, speak to our sales team.

## Composite Sidepanel Options

For homes with larger openings, we offer a range of sidelight options to complement your door. This option is available with full, matching decorative glass. Size restrictions apply which are shown on page 76.