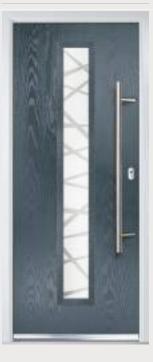

### Grained Contemporary Doors

With its simple, slim glazed panel and parallel pull handle, the Augusta has a clean modern style.

Door Colour: **Bolero** Decorative Glass: **Matrix** 

Door Colour: **Sage** Decorative Glass: **Reflections** 

Door Colour: **Victory Blue** Decorative Glass: **Horizon** 

Door Colour: **Citrine** Decorative Glass: **Simplicity** 

Door Colour: **Slate** Decorative Glass: **Richmond** 

Door Colour: **Very Berry** Decorative Glass: **Linear**  Door Colour: **Clay** Decorative Glass: **Reflections** 

Door Colour: **Olive Grove** Decorative Glass: **Trio Diamond** 