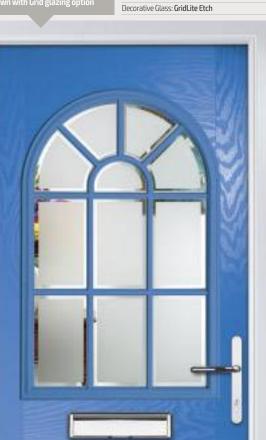

#### Finesse

The delicate floral motifs of the Finesse design, combined with the glistening multi-faceted jewels, are guaranteed to transform the entrance to your home.

GridLite Etch Simulated divided lights create the look of individual panes of glass, whilst maintaining the performance benefits of a single double glazed unit.