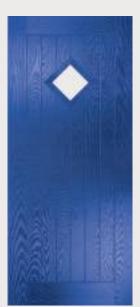

# Cottage Diamond

Traditional Doors

Unlike other 'cottage' doors in the market, the Cottage Diamond has a unique 'offset etched' detailing and comes in two glazing styles.

Cottage Diamond

Cottage 3 Diamond

| Door Colour: Sandstone           | Door Colour: Slate                                       | Door Colour: Clotted Cream      |
|----------------------------------|----------------------------------------------------------|---------------------------------|
| lecorative Glass: Kensington     | Decorative Glass: Greenwich                              | Decorative Glass: Simplicity    |
| Shown with Cottage 3 Diamond opt | ion Door Colour: Wedgewood Decorative Glass: New Orleans | Shown with Cottage Square optic |