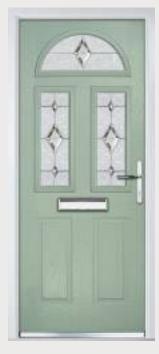

# Moon and Mids

Traditional Doors

A traditional favourite with just a hint of modern, the Moon and Mids is also available in Moon Only and Grid options as shown below.

Moon and Mids

Moon Only

Moon Grid

All of our composite doors are fabricated with a BSI PAS24 Enhanced Security rating, with a 3-Star barrel as standard.

Door Colour: **Slate** Decorative Glass: **Milan** 

Door Colour: Victory Blue Decorative Glass: Kensington