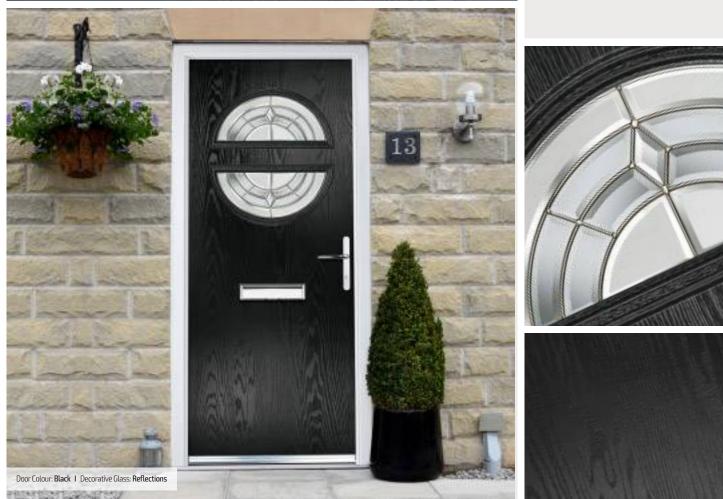

These doors are transformed by the choice of colours and decorative glass, with a vast array of door colours available and a huge range of glass options, from the simple diamonds of Classic, through to the stunning multi-faced bevelling and black chrome caming of Reflections, these doors can make a real statement.