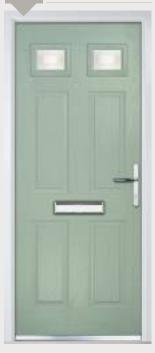

# Dual Glazed

Traditional Doors

Our most popular composite door option which is now available in a choice of three glazing styles.

Dual Glazed

Dual Glazed Arch

Dual Glazed Rake

| Door Colour: Slate        |
|---------------------------|
| Decorative Glass: Prairie |

Door Colour: Cotswold

Door Colour: **Anthracite Grey** Decorative Glass: **Greenwich** 

Door Colour: **Chartwell Green** Decorative Glass: **Milan** 

Door Colour: **Twilight** Decorative Glass: **Cotswold** 