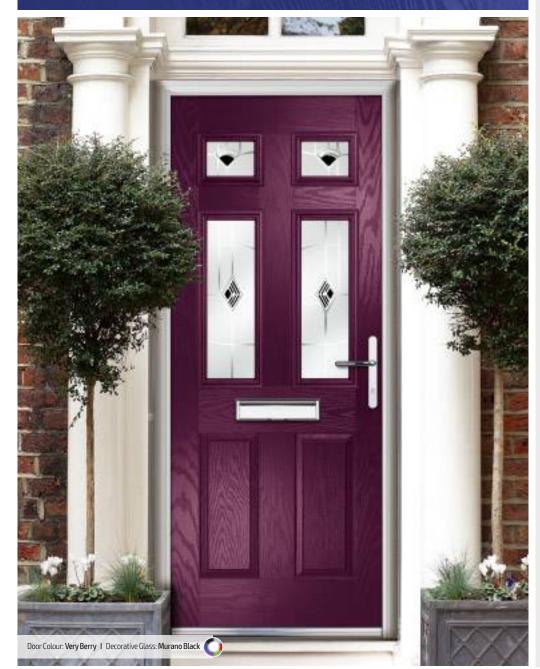

# Merion

Traditional Doors

The Merion is available with a complementary glass range designed specifically for this door style

Door Colour: White Decorative Glass: Clear

Door Colour: **Chartwell Green** Decorative Glass: **Kensington** 