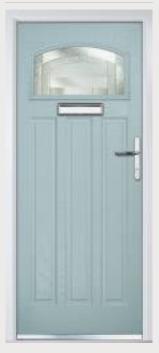

## Craftsman

### Traditional Doors

Reminiscent of the door styles of the 1930's, the Craftsman door is available as a solid door option as well as a glazed version.

Graftsman Solid

Door Colour: **Mushroom** Decorative Glass: **Reflections** 

Door Colour: **Shadow** Decorative Glass: **Beaumont** 

Door Colour: **Twilight** Decorative Glass: **Crystal Flowers** 

Decorative Glass: Dorchester Amber

Door Colour: Clay

Door Colour: Victory Blue Decorative Glass: Prairie