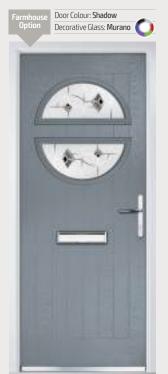

#### Murano

Inspired by the masters of elegance, the Murano 'oozes' Italian flair and charm. An imaginative fusion of linear motifs and bold sweeping curves, Murano is our most popular design. With the option of five colourways to complement your door colour, it creates a truly personal statement. Available in: Black, Blue, Green, Purple or Red.