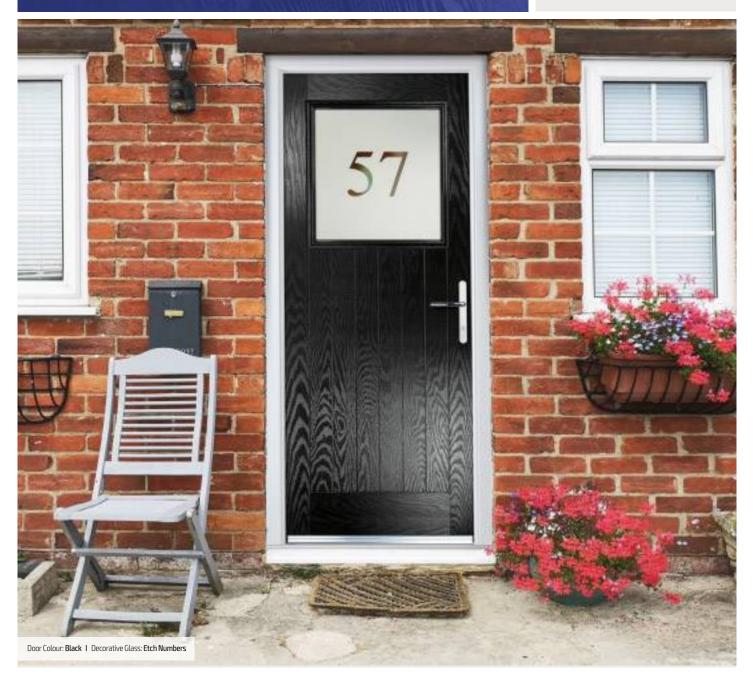

ass: Simplicity    |
| Shown with Cottage 3 Diamond opt | ion Door Colour: Wedgewood Decorative Glass: New Orleans | Shown with Cottage Square optic |





Door Colour: **Sage** Decorative Glass: **Dorchester** 

# Cottage Mid

Traditional Doors





Unlike other 'cottage' doors in the market, the Cottage Mid has a unique 'offset etched' detailing and comes in two glazing styles.



Cottage Mid



Cottage Solid





Door Colour: Victory Blue
Decorative Glass: Prairie



Door Colour: **Irish Oak** Decorative Glass: **Dorchester Amber** 



Door Colour: **Mushroom** Decorative Glass: **Elegance** 



Door Colour: **Mulberry** Decorative Glass: **Trio Diamond** 



# Merion

Traditional Doors

The Merion is available with a complementary glass range designed specifically for this door style







Door Colour: White Decorative Glass: Clear



Door Colour: **Chartwell Green** Decorative Glass: **Kensington** 



Door Colour: **Anthracite Grey** Decorative Glass: **New Orleans** 



Door Colour: **Silver Grey** Decorative Glass: **Cotswold** 



Door Colour: Putty Decorative Glass: Stippolyte



Door Colour: **Very Berry** Decorative Glass: **Satin** 



# Monza II Contemporary Doors

With its contemporary linear etched detailing, the Monza II is a stunning door available with contemporary glazing detail or as a solid door.

Door colours shown in this brochure should be used for guidance only. We have made every effort to match the colour and stain you see in the brochure so it's as close as possible to our paint when applied to the doors. Due to the nature of the product it is