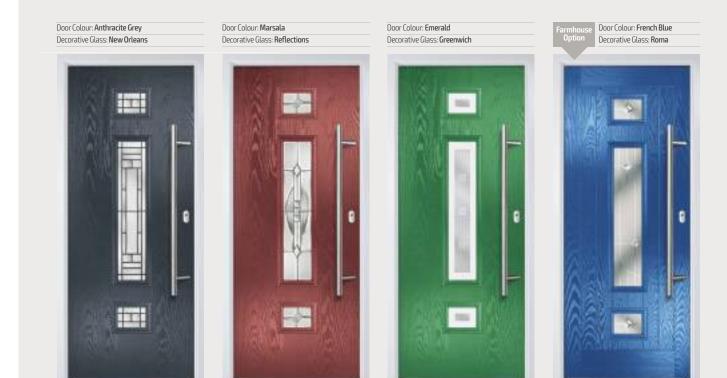

Door Colour: Cotswold

Door Colour: **Anthracite Grey** Decorative Glass: **Greenwich** 

Door Colour: **Chartwell Green** Decorative Glass: **Milan** 

Door Colour: **Twilight** Decorative Glass: **Cotswold** 

Door Colour: **Stormy Seas** Decorative Glass: **New Orleans** 

Door Colour: **Marsala** Decorative Glass: **Beaumont** 

Door Colour: **Caribbean Blue** Decorative Glass: **Trio Diamond** 

Door Colour: **California** Decorative Glass: **Classic** 