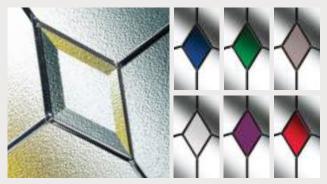

#### Glass Colour Options

Certain glass designs allow colour co-ordination of the glass to complement or contrast your choice of door colour. These are indicated by the above symbol.

#### Diamonds

A simple yet classic design that continues to be a favourite and complements anything from a country cottage to a smart town house. With a choice of either bevelled glass or six vibrant colourways, combined with a wide range of textured glass backing options, Diamonds is destined to become everyone's best friend. Available in: Blue, Green, Grey, Frost, Purple, Red or Clear Bevel