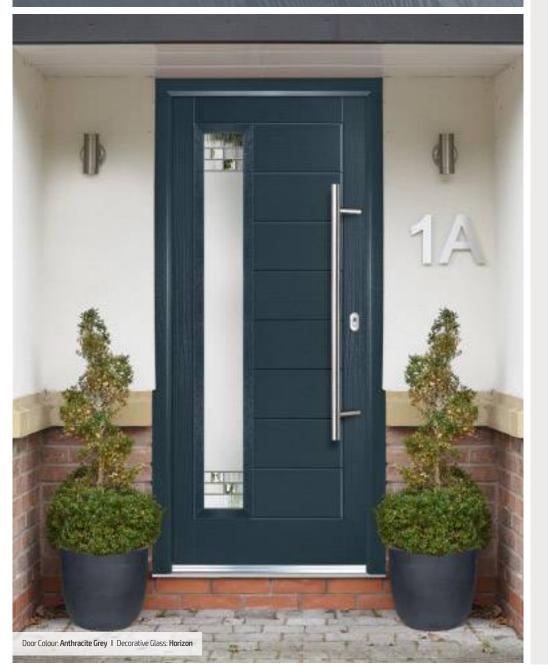

# Dual Glazed

Traditional Doors

Our most popular composite door option which is now available in a choice of three glazing styles.

Dual Glazed

Dual Glazed Arch

Dual Glazed Rake

| Door Colour: Slate        |
|---------------------------|
| Decorative Glass: Prairie |

Door Colour: Cotswold

Door Colour: **Anthracite Grey** Decorative Glass: **Greenwich** 

Door Colour: **Chartwell Green** Decorative Glass: **Milan** 

Door Colour: **Twilight** Decorative Glass: **Cotswold** 