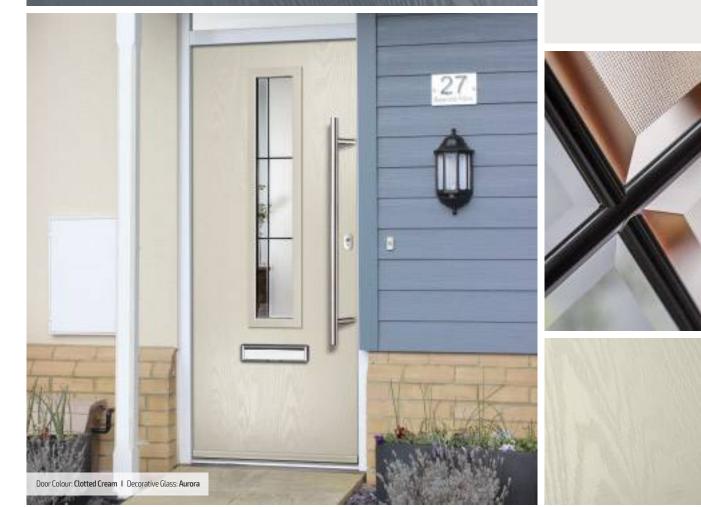

#### Aurora

Aurora is modernity at its best. Using the latest weld-free cameing technology in stunning matt black, Aurora is a modern take on decorative glass which will complement any contemporary door.