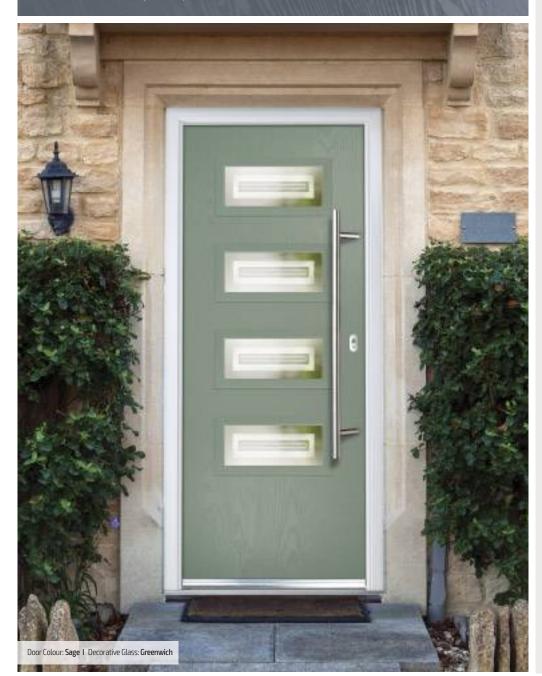

# Monza II Contemporary Doors

With its contemporary linear etched detailing, the Monza II is a stunning door available with contemporary glazing detail or as a solid door.

Door colours shown in this brochure should be used for guidance only. We have made every effort to match the colour and stain you see in the brochure so it's as close as possible to our paint when applied to the doors. Due to the nature of the product it is applied to, there is sometimes a difference between them which we cannot avoid. The colour, intensity and sheen level may differ from the paper print version and we do not accept any liability for this for whatever reason. To ensure that you are getting the right colour on your door, ask for your Frame Fast UK colour swatch today.