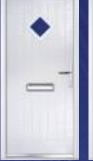

# Cottage Diamond

Traditional Doors

Unlike other 'cottage' doors in the market, the Cottage Diamond has a unique 'offset etched' detailing and comes in two glazing styles.

Cottage Diamond

Cottage 3 Diamond

| Door Colour: Sandstone           | Door Colour: Slate                                       | Door Colour: Clotted Cream      |
|----------------------------------|----------------------------------------------------------|---------------------------------|
| lecorative Glass: Kensington     | Decorative Glass: Greenwich                              | Decorative Glass: Simplicity    |
| Shown with Cottage 3 Diamond opt | ion Door Colour: Wedgewood Decorative Glass: New Orleans | Shown with Cottage Square optic |