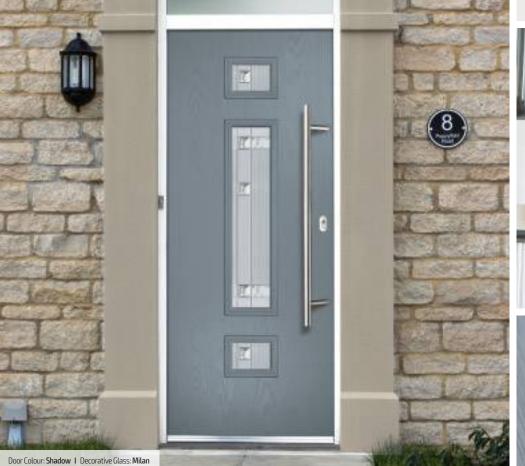

Door Colour: **Slate** Decorative Glass: **Milan** 

Door Colour: Victory Blue Decorative Glass: Kensington