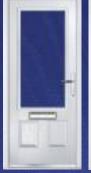

Door Colour: Green

Door Colour: Citrine Decorative Glass: Kensington

Door Colour: Moonshine with matching frame Decorative Glass: Reflections

**Integrated Venetian Blind** 

Cleverly encapsulated within the insulated glass cavity, the Venetian blind provides a zero-maintenance solution to our Half Glazed door style. The blind can be easily raised, lowered and tilted using the unobtrusive fingertip control on the edge of the frame.