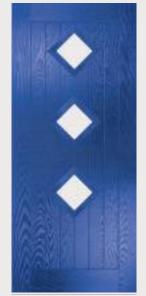

# Cottage Diamond

Traditional Doors

Unlike other 'cottage' doors in the market, the Cottage Diamond has a unique 'offset etched' detailing and comes in two glazing styles.

Cottage Diamond

Cottage 3 Diamond

| Door Colour: Sandstone           | Door Colour: Slate                                       | Door Colour: Clotted Cream      |
|----------------------------------|----------------------------------------------------------|---------------------------------|
| lecorative Glass: Kensington     | Decorative Glass: Greenwich                              | Decorative Glass: Simplicity    |
| Shown with Cottage 3 Diamond opt | ion Door Colour: Wedgewood Decorative Glass: New Orleans | Shown with Cottage Square optic |