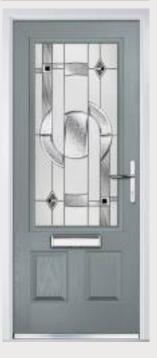

### **Traditional Doors**

The range of traditional doors are designed to replicate the most popular timber doors and come with highly defined mouldings and realistic wood-grain embossing on the surface. Whether used in a Victorian home, a modern townhouse or a farmhouse cottage, these doors always add to the appearance of the entrance.

These doors are transformed by the choice of colours and decorative glass, with a vast array of door colours available and a huge range of glass options, from the simple diamonds of Classic, through to the stunning multi-faced bevelling and black chrome caming of Reflections, these doors can make a real statement.