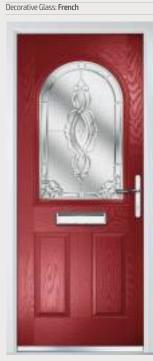

#### **Etch Squares**

This European style design is produced using high grade brushed stainless Inox elements, that are bonded to the centre pane of glass. This combination provides a unique contrast.

The French range 'oozes' class with its elegant shape, beautiful curves and light refractive qualities and is rightfully one of our most popular options. The Turnberry door option also comes with the option of a coloured border which makes a dramatic statement in any home. Available in 4 border colours: Emerald, Onyx, Ruby or Sapphire