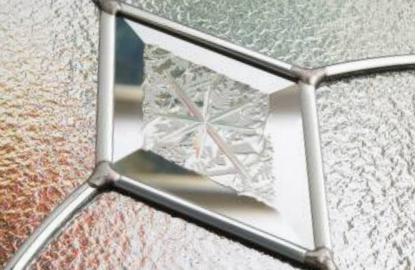

#### Classic

Simple yet striking. The brilliant-cut and bevelled diamond shapes are set off against the subtly textured glass. A clean and simple design has proven to be one of our most popular designs.