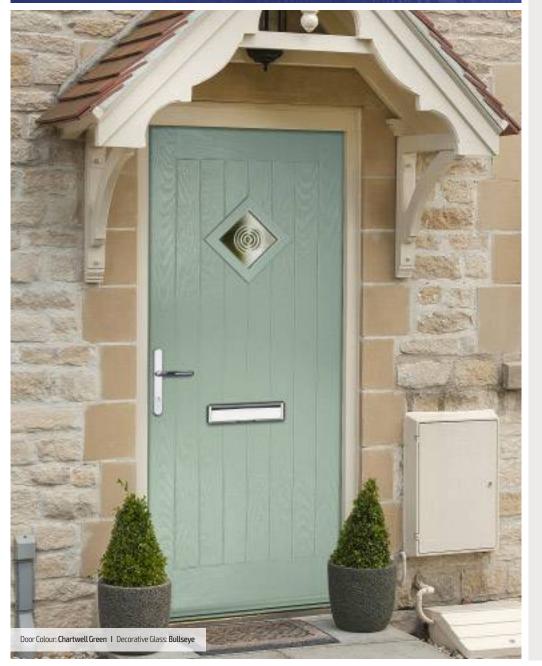

Door Colour: Green

Door Colour: Citrine Decorative Glass: Kensington

Door Colour: Moonshine with matching frame Decorative Glass: Reflections

**Integrated Venetian Blind** 

Cleverly encapsulated within the insulated glass cavity, the Venetian blind provides a zero-maintenance solution to our Half Glazed door style. The blind can be easily raised, lowered and tilted using the unobtrusive fingertip control on the edge of the frame.

Door Colour: Olive Grove

Door Colour: Clay

25