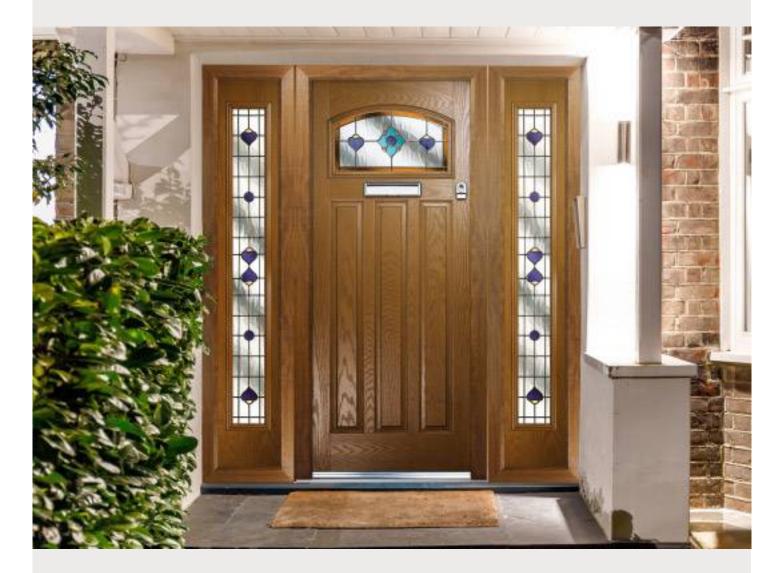

### Traditional Doors

Reminiscent of the door styles of the 1930's, the Craftsman door is available as a solid door option as well as a glazed version.

Graftsman Solid

Door Colour: **Mushroom** Decorative Glass: **Reflections** 

Door Colour: **Shadow** Decorative Glass: **Beaumont** 

Door Colour: **Twilight** Decorative Glass: **Crystal Flowers** 

Decorative Glass: Dorchester Amber

Door Colour: Clay

Door Colour: Victory Blue Decorative Glass: Prairie