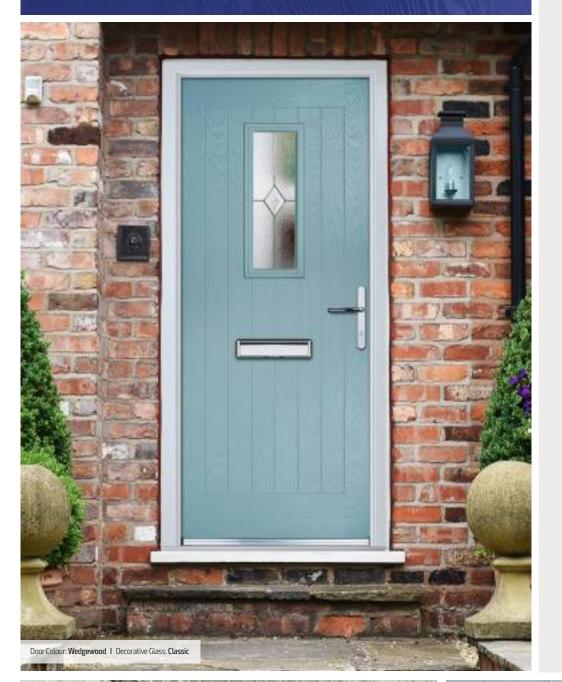

# Cottage Diamond

Traditional Doors

Unlike other 'cottage' doors in the market, the Cottage Diamond has a unique 'offset etched' detailing and comes in two glazing styles.

Cottage Diamond

Cottage 3 Diamond

| Door Colour: Sandstone           | Door Colour: Slate                                       | Door Colour: Clotted Cream      |
|----------------------------------|----------------------------------------------------------|---------------------------------|
| lecorative Glass: Kensington     | Decorative Glass: Greenwich                              | Decorative Glass: Simplicity    |
| Shown with Cottage 3 Diamond opt | ion Door Colour: Wedgewood Decorative Glass: New Orleans | Shown with Cottage Square optic |