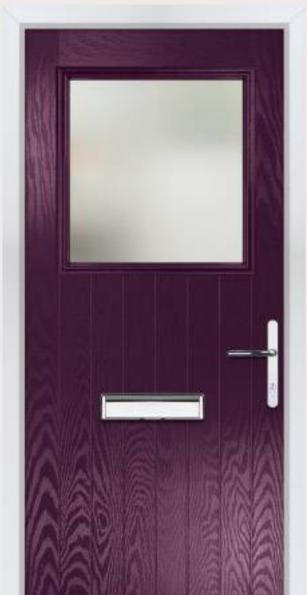

# Dual Glazed

Traditional Doors

Our most popular composite door option which is now available in a choice of three glazing styles.

Dual Glazed

Dual Glazed Arch

Dual Glazed Rake

| Door Colour: Slate        |
|---------------------------|
| Decorative Glass: Prairie |