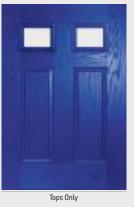

# Tops and Mids

Traditional Doors

The traditional six-panel door can be enhanced with either two or four small glazing details.

Tops and Mids

6 Panel Solid

Whether it's contemporary, classic or a more modern look you prefer, we have a wide range of hardware options to achieve your perfect look