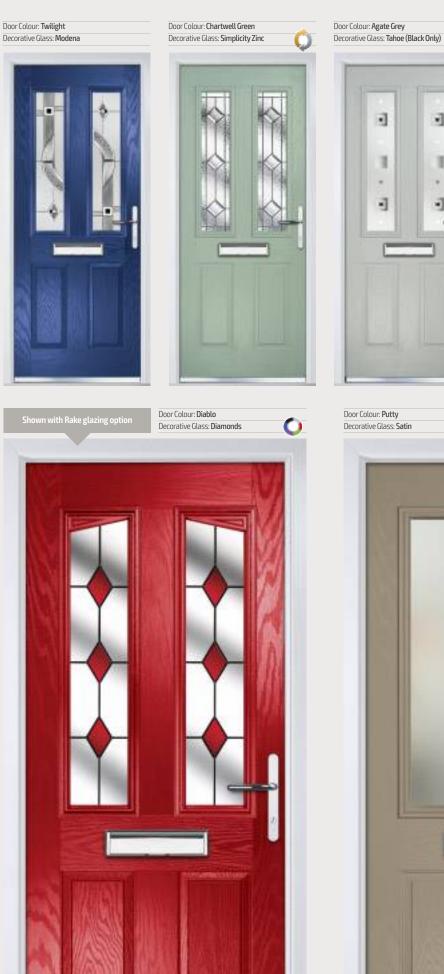

# Dual Glazed

Traditional Doors

Our most popular composite door option which is now available in a choice of three glazing styles.

Dual Glazed

Dual Glazed Arch

Dual Glazed Rake

| Door Colour: Slate        |
|---------------------------|
| Decorative Glass: Prairie |

Door Colour: Cotswold

Door Colour: **Anthracite Grey** Decorative Glass: **Greenwich** 

Door Colour: **Chartwell Green** Decorative Glass: **Milan** 

Door Colour: **Twilight** Decorative Glass: **Cotswold** 

Door Colour: **Stormy Seas** Decorative Glass: **New Orleans** 

Door Colour: **Marsala** Decorative Glass: **Beaumont** 

Door Colour: **Caribbean Blue** Decorative Glass: **Trio Diamond** 

Door Colour: **California** Decorative Glass: **Classic** 