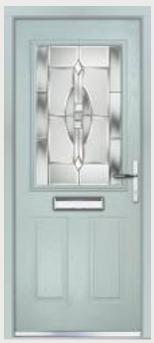

### Traditional Doors

Reminiscent of the door styles of the 1930's, the Craftsman door is available as a solid door option as well as a glazed version.

Graftsman Solid

Door Colour: **Mushroom** Decorative Glass: **Reflections** 