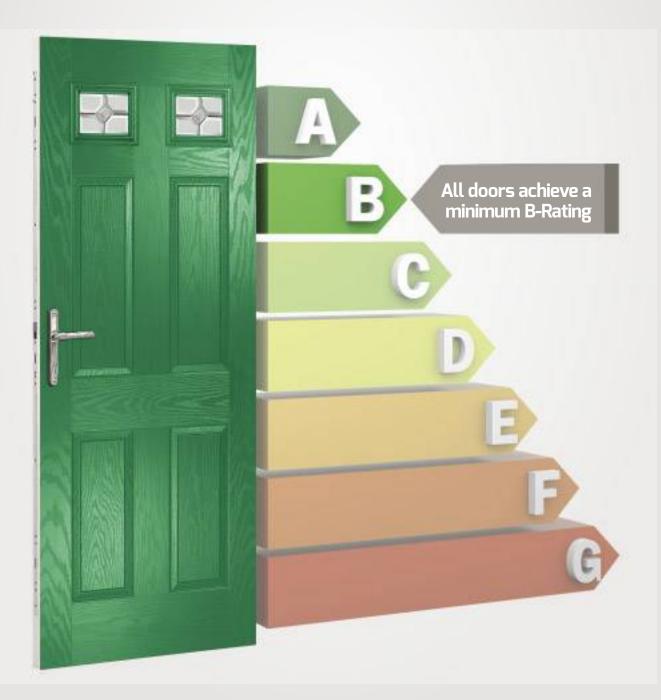

### Decorative Glass Options

Decorative Glass transforms doors and makes a personal statement and we offer a range of styles to suit all budgets and tastes from the contemporary to the traditional. All our decorative glass is manufactured to the highest possible standards and can come as Energy Plus incorporating 'Low E' glass and Argon gas to give a centre pane 'U' value of 1.1 and to ensure that all our doors meet Door Energy Rating level of B as a minimum.