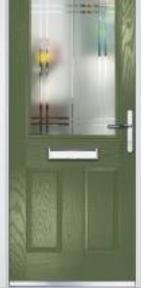

### Grained Contemporary Doors

With its simple, slim glazed panel and parallel pull handle, the Augusta has a clean modern style.

Door Colour: **Bolero** Decorative Glass: **Matrix** 

Door Colour: **Sage** Decorative Glass: **Reflections** 

Door Colour: **Victory Blue** Decorative Glass: **Horizon** 

Door Colour: **Citrine** Decorative Glass: **Simplicity** 

Door Colour: **Slate** Decorative Glass: **Richmond** 

Door Colour: **Very Berry** Decorative Glass: **Linear**  Door Colour: **Clay** Decorative Glass: **Reflections** 