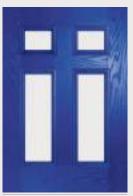

# Tops and Mids

Traditional Doors

The traditional six-panel door can be enhanced with either two or four small glazing details.

Tops and Mids

6 Panel Solid

Whether it's contemporary, classic or a more modern look you prefer, we have a wide range of hardware options to achieve your perfect look