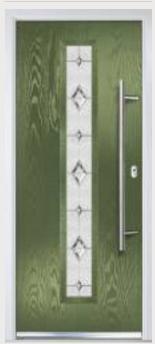

# Moon and Mids

Traditional Doors

A traditional favourite with just a hint of modern, the Moon and Mids is also available in Moon Only and Grid options as shown below.

Moon and Mids

Moon Only

Moon Grid

All of our composite doors are fabricated with a BSI PAS24 Enhanced Security rating, with a 3-Star barrel as standard.

Door Colour: **Slate** Decorative Glass: **Milan** 

Door Colour: Victory Blue Decorative Glass: Kensington