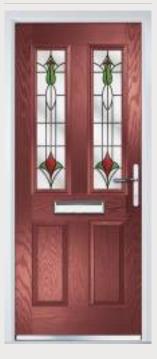

# Dual Glazed

Traditional Doors

Our most popular composite door option which is now available in a choice of three glazing styles.

Dual Glazed

Dual Glazed Arch

Dual Glazed Rake

| Door Colour: Slate        |
|---------------------------|
| Decorative Glass: Prairie |

Door Colour: **Stormy Seas** Decorative Glass: **New Orleans** 

Door Colour: **Marsala** Decorative Glass: **Beaumont** 

Door Colour: **Caribbean Blue** Decorative Glass: **Trio Diamond** 

Door Colour: **California** Decorative Glass: **Classic** 