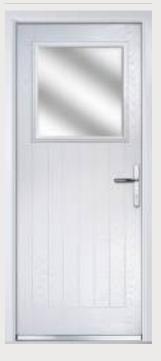

# Dual Glazed

Traditional Doors

Our most popular composite door option which is now available in a choice of three glazing styles.

Dual Glazed

Dual Glazed Arch

Dual Glazed Rake

| Door Colour: Slate        |
|---------------------------|
| Decorative Glass: Prairie |