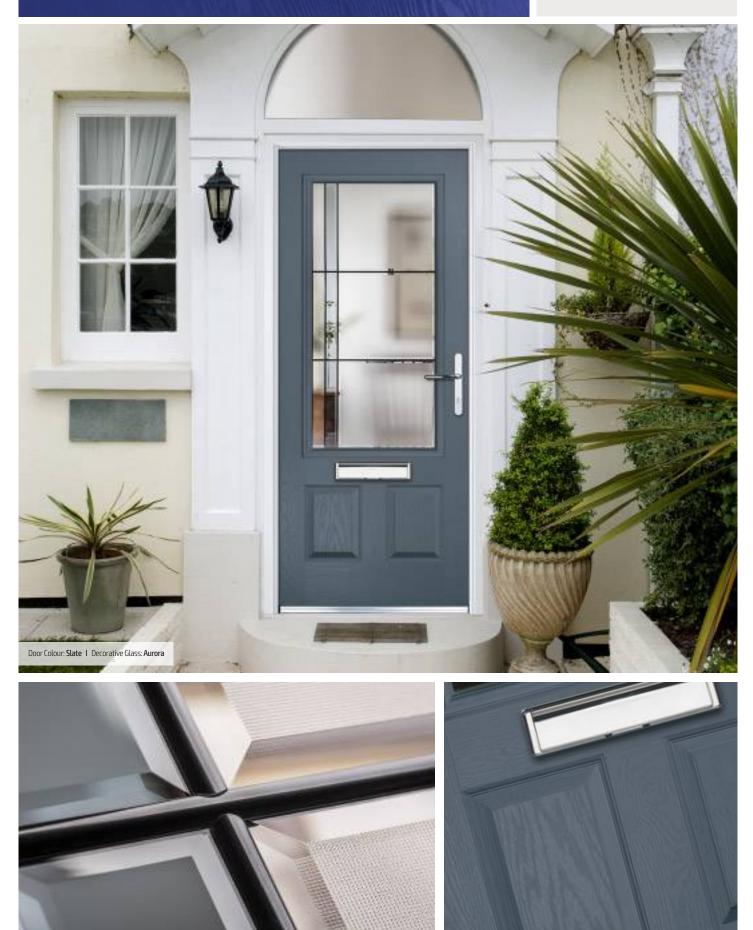

### **Traditional Doors**

The range of traditional doors are designed to replicate the most popular timber doors and come with highly defined mouldings and realistic wood-grain embossing on the surface. Whether used in a Victorian home, a modern townhouse or a farmhouse cottage, these doors always add to the appearance of the entrance.

These doors are transformed by the choice of colours and decorative glass, with a vast array of door colours available and a huge range of glass options, from the simple diamonds of Classic, through to the stunning multi-faced bevelling and black chrome caming of Reflections, these doors can make a real statement.