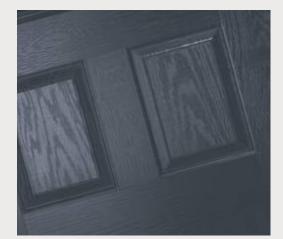

### **Traditional Doors**

The range of traditional doors are designed to replicate the most popular timber doors and come with highly defined mouldings and realistic wood-grain embossing on the surface. Whether used in a Victorian home, a modern townhouse or a farmhouse cottage, these doors always add to the appearance of the entrance.

These doors are transformed by the choice of colours and decorative glass, with a vast array of door colours available and a huge range of glass options, from the simple diamonds of Classic, through to the stunning multi-faced bevelling and black chrome caming of Reflections, these doors can make a real statement.