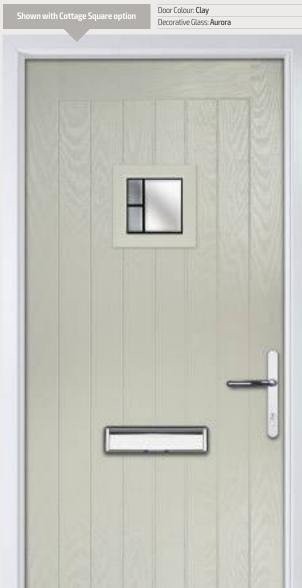

# Cottage Diamond

Traditional Doors

Unlike other 'cottage' doors in the market, the Cottage Diamond has a unique 'offset etched' detailing and comes in two glazing styles.

Cottage Diamond

Cottage 3 Diamond

| Door Colour: Sandstone           | Door Colour: Slate                                       | Door Colour: Clotted Cream      |
|----------------------------------|----------------------------------------------------------|---------------------------------|
| lecorative Glass: Kensington     | Decorative Glass: Greenwich                              | Decorative Glass: Simplicity    |
| Shown with Cottage 3 Diamond opt | ion Door Colour: Wedgewood Decorative Glass: New Orleans | Shown with Cottage Square optic |