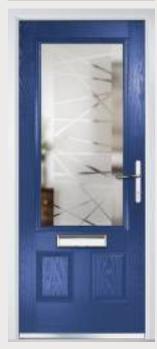

# Dual Glazed

Traditional Doors

Our most popular composite door option which is now available in a choice of three glazing styles.

Dual Glazed

Dual Glazed Arch

Dual Glazed Rake

| Door Colour: Slate        |
|---------------------------|
| Decorative Glass: Prairie |