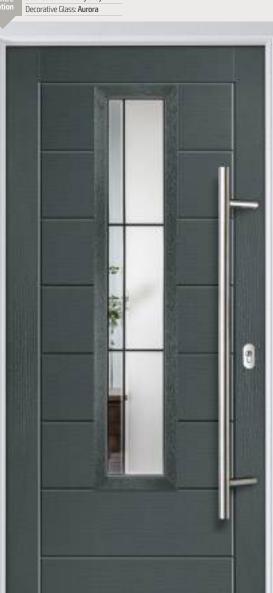

#### Aurora

Aurora is modernity at its best. Using the latest weld-free cameing technology in stunning matt black, Aurora is a modern take on decorative glass which will complement any contemporary door.