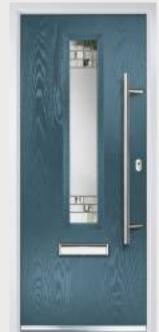

# Dual Glazed

Traditional Doors

Our most popular composite door option which is now available in a choice of three glazing styles.

Dual Glazed

Dual Glazed Arch

Dual Glazed Rake

| Door Colour: Slate        |
|---------------------------|
| Decorative Glass: Prairie |

Door Colour: Cotswold

Door Colour: **Anthracite Grey** Decorative Glass: **Greenwich** 

Door Colour: **Chartwell Green** Decorative Glass: **Milan** 

Door Colour: **Twilight** Decorative Glass: **Cotswold** 

Door Colour: **Stormy Seas** Decorative Glass: **New Orleans** 

Door Colour: **Marsala** Decorative Glass: **Beaumont** 

Door Colour: **Caribbean Blue** Decorative Glass: **Trio Diamond** 

Door Colour: **California** Decorative Glass: **Classic** 