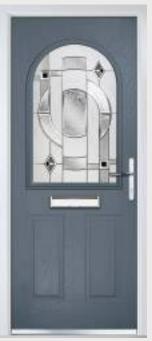

# Dual Glazed

Traditional Doors

Our most popular composite door option which is now available in a choice of three glazing styles.

Dual Glazed

Dual Glazed Arch

Dual Glazed Rake

| Door Colour: Slate        |
|---------------------------|
| Decorative Glass: Prairie |