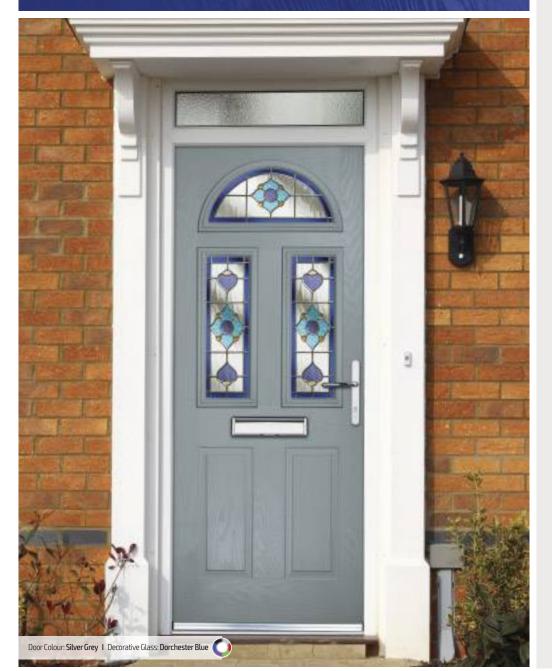

Diamond** 



Door Colour: **California** Decorative Glass: **Classic** 



Door Colour: Irish Oak Decorative Glass: Flair



Door Colour: Cream White Decorative Glass: Elegance



Decorative Glass: Roma

Door Colour: Clay

•

1

.

-

Decorative Glass: Satin



## Craftsman

### Traditional Doors





Reminiscent of the door styles of the 1930's, the Craftsman door is available as a solid door option as well as a glazed version.







Graftsman Solid

Door Colour: **Mushroom** Decorative Glass: **Reflections** 







Door Colour: **Shadow** Decorative Glass: **Beaumont** 



Door Colour: **Twilight** Decorative Glass: **Crystal Flowers** 



Decorative Glass: Dorchester Amber

Door Colour: Clay

Door Colour: Victory Blue Decorative Glass: Prairie



# Moon and Mids

Traditional Doors



A traditional favourite with just a hint of modern, the Moon and Mids is also available in Moon Only and Grid options as shown below.



Moon and Mids



Moon Only



Moon Grid









All of our composite doors are fabricated with a BSI PAS24 Enhanced Security rating, with a 3-Star barrel as standard.



Door Colour: **Slate** Decorative Glass: **Milan** 



Door Colour: Victory Blue Decorative Glass: Kensington









# Tops and Mids

Traditional Doors



The traditional six-panel door can be enhanced with either two or four small glazing details.



Tops and Mids



6 Panel Solid









Whether it's contemporary, classic or a more modern look you prefer, we have a wide range of hardware options to achieve your perfect look

Door Colour: **Stormy Seas** Decorative Glass: **Reflect