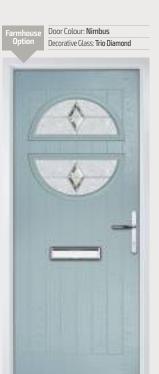

Door Colour: **Stormy Seas** Decorative Glass: **New Orleans** 

Door Colour: **Marsala** Decorative Glass: **Beaumont** 

Door Colour: **Caribbean Blue** Decorative Glass: **Trio Diamond** 

Door Colour: **California** Decorative Glass: **Classic** 