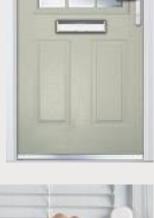

# Tops and Mids

Traditional Doors

The traditional six-panel door can be enhanced with either two or four small glazing details.

Tops and Mids

6 Panel Solid

Whether it's contemporary, classic or a more modern look you prefer, we have a wide range of hardware options to achieve your perfect look