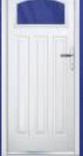

## Half Glazed Arch

#### Traditional Doors

Door Colour: Cotswold | Decorative Glass: Elegance

The large glazed area of the Half Glazed Arch can also be enhanced with the Grid option.

Half Glazed Arch

Half Glazed Arch Grid

Door Colour: Slate Decorative Glass: Modena Door Colour: Very Berry Decorative Glass: Prairie