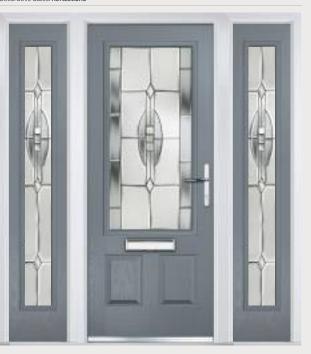

## Sidelight Options

For larger openings, a range of sidelights to complement the composite door are available (see page 50). With a multitude of decorative and complementary glass choices, sidelights are designed to be an integral part of your entrance. For further details, speak to our sales team.

## Composite Sidepanel Options

For homes with larger openings, we offer a range of sidelight options to complement your door. This option is available with full, matching decorative glass. Size restrictions apply which are shown on page 76.