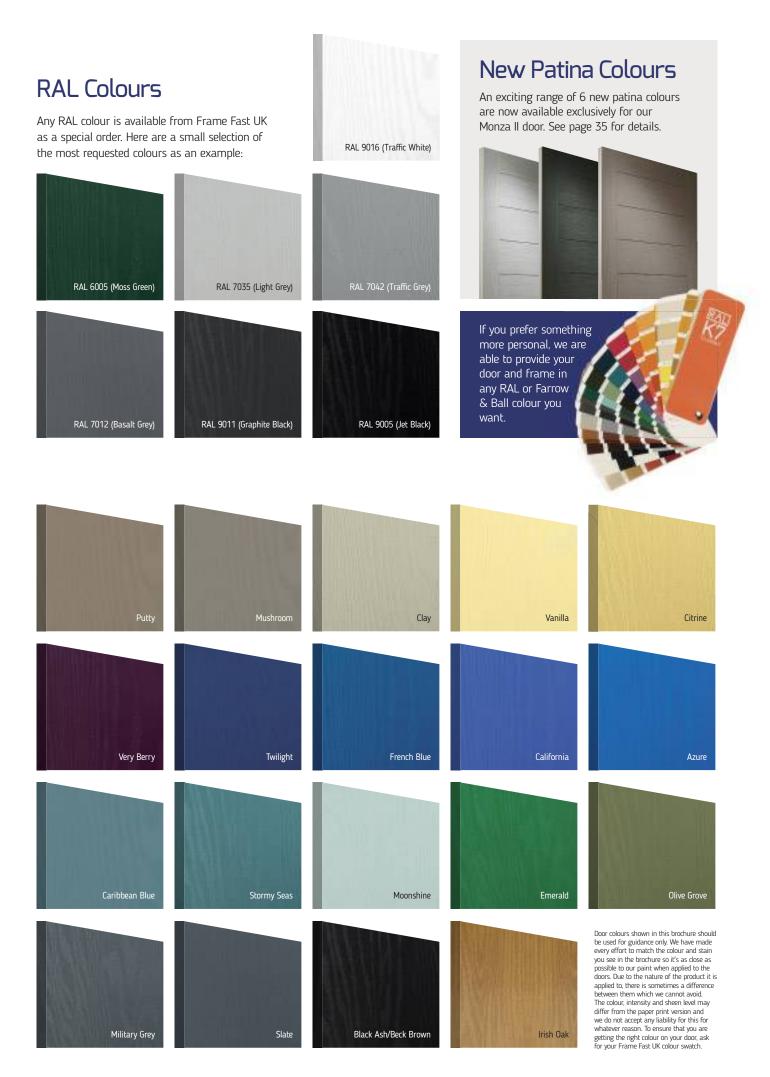

### New Range of Patina Colours

The Monza II door range is now available in 6 unique patina stained handcrafted finishes, each base colour has a carefully selected complementary patina stain designed specifically to enhance the Monza's contemporary slab detailing.