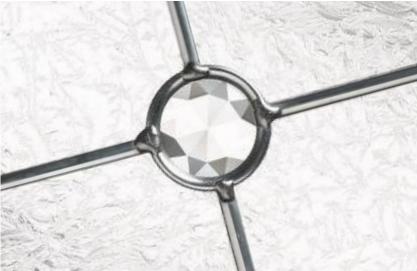

#### Finesse

The delicate floral motifs of the Finesse design, combined with the glistening multi-faceted jewels, are guaranteed to transform the entrance to your home.

GridLite Etch Simulated divided lights create the look of individual panes of glass, whilst maintaining the performance benefits of a single double glazed unit.