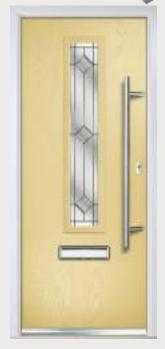

# Dual Glazed

Traditional Doors

Our most popular composite door option which is now available in a choice of three glazing styles.

Dual Glazed

Dual Glazed Arch

Dual Glazed Rake

| Door Colour: Slate        |
|---------------------------|
| Decorative Glass: Prairie |

Door Colour: Cotswold

Door Colour: **Anthracite Grey** Decorative Glass: **Greenwich** 

Door Colour: **Chartwell Green** Decorative Glass: **Milan** 

Door Colour: **Twilight** Decorative Glass: **Cotswold** 

Door Colour: **Stormy Seas** Decorative Glass: **New Orleans** 

Door Colour: **Marsala** Decorative Glass: **Beaumont** 

Door Colour: **Caribbean Blue** Decorative Glass: **Trio Diamond** 

Door Colour: **California** Decorative Glass: **Classic** 