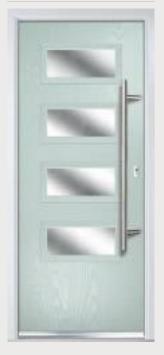

# Monza II Contemporary Doors

With its contemporary linear etched detailing, the Monza II is a stunning door available with contemporary glazing detail or as a solid door.

Door colours shown in this brochure should be used for guidance only. We have made every effort to match the colour and stain you see in the brochure so it's as close as possible to our paint when applied to the doors. Due to the nature of the product it is applied to, there is sometimes a difference between them which we cannot avoid. The colour, intensity and sheen level may differ from the paper print version and we do not accept any liability for this for whatever reason. To ensure that you are getting the right colour on your door, ask for your Frame Fast UK colour swatch today.

### New Range of Patina Colours

The Monza II door range is now available in 6 unique patina stained handcrafted finishes, each base colour has a carefully selected complementary patina stain designed specifically to enhance the Monza's contemporary slab detailing.