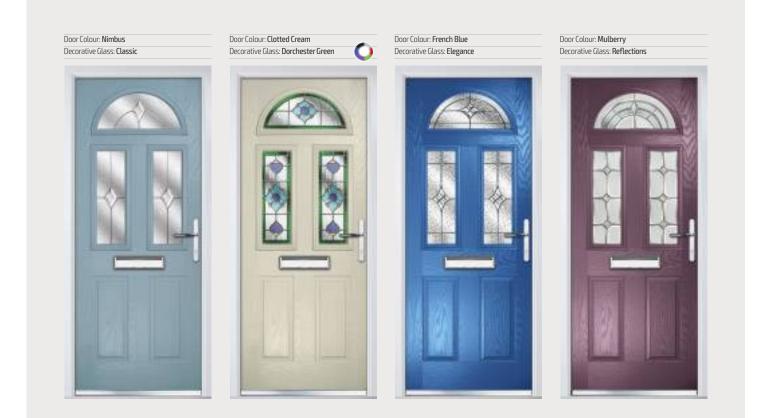

## Door and Frame Colour Options

Our colour collection has been specially designed to help you put together the perfect colour palette for your door. Every home is different and our beautiful range of colours combines both muted heritage shades and bolder vibrant options, to harmonise with your home and to keeping it looking good for years to come.

### **Premium Colours**

Our range of 37 premium colours are created using state-of-the-art coating technologies as used in the yacht industry. The paint has been prepared to the recommended gloss level which range from a Semi-Matt, Satin or Semi-Gloss sheen dependent upon colour.