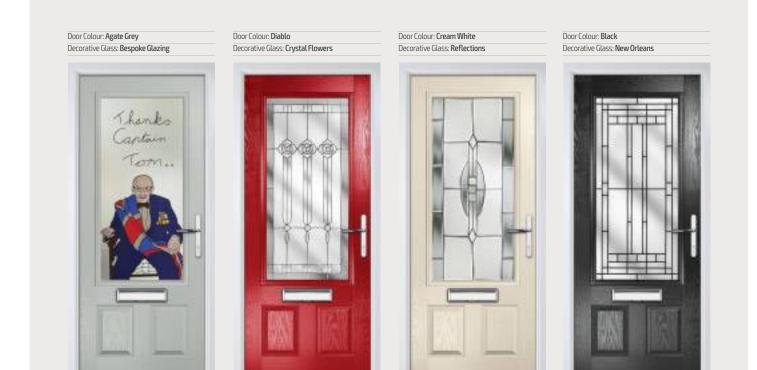

### Decorative Glass Options

Decorative Glass transforms doors and makes a personal statement and we offer a range of styles to suit all budgets and tastes from the contemporary to the traditional. All our decorative glass is manufactured to the highest possible standards and can come as Energy Plus incorporating 'Low E' glass and Argon gas to give a centre pane 'U' value of 1.1 and to ensure that all our doors meet Door Energy Rating level of B as a minimum.