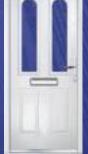

# Dual Glazed

Traditional Doors

Our most popular composite door option which is now available in a choice of three glazing styles.

Dual Glazed

Dual Glazed Arch

Dual Glazed Rake

| Door Colour: Slate        |
|---------------------------|
| Decorative Glass: Prairie |

Door Colour: Cotswold

Door Colour: **Anthracite Grey** Decorative Glass: **Greenwich** 

Door Colour: **Chartwell Green** Decorative Glass: **Milan** 

Door Colour: **Twilight** Decorative Glass: **Cotswold** 