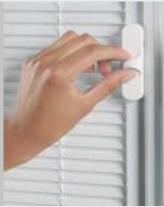

Door Colour: Green

Door Colour: Citrine Decorative Glass: Kensington

Door Colour: Moonshine with matching frame Decorative Glass: Reflections

**Integrated Venetian Blind** 

Cleverly encapsulated within the insulated glass cavity, the Venetian blind provides a zero-maintenance solution to our Half Glazed door style. The blind can be easily raised, lowered and tilted using the unobtrusive fingertip control on the edge of the frame.