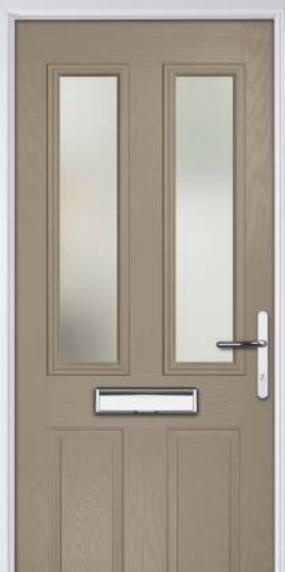

# Dual Glazed

Traditional Doors

Our most popular composite door option which is now available in a choice of three glazing styles.

Dual Glazed

Dual Glazed Arch

Dual Glazed Rake

| Door Colour: Slate        |
|---------------------------|
| Decorative Glass: Prairie |

Door Colour: Cotswold

Door Colour: **Anthracite Grey** Decorative Glass: **Greenwich** 

Door Colour: **Chartwell Green** Decorative Glass: **Milan** 

Door Colour: **Twilight** Decorative Glass: **Cotswold** 