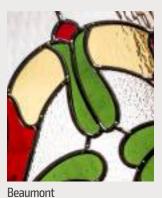

The Beaumont is reminiscent of designs used in the Victorian period. It uses a combination of vibrant coloured glasses against a background of softly rippled glass, with blackened cames.