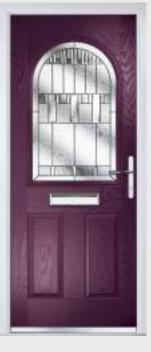

# Dual Glazed

Traditional Doors

Our most popular composite door option which is now available in a choice of three glazing styles.

Dual Glazed

Dual Glazed Arch

Dual Glazed Rake

| Door Colour: Slate        |
|---------------------------|
| Decorative Glass: Prairie |