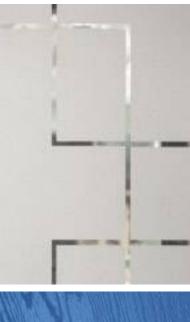

#### Deco

Exclusively commissioned by glass artisans, Deco uses a sophisticated frosted backing glass coupled with clear dividing lines that create a simple, elegant and highly desirable contemporary design.