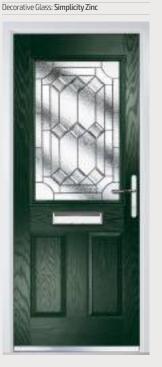

#### Traditional Doors

Door Colour: Cotswold | Decorative Glass: Elegance

The large glazed area of the Half Glazed Arch can also be enhanced with the Grid option.

Half Glazed Arch

Half Glazed Arch Grid

Door Colour: Slate Decorative Glass: Modena Door Colour: Very Berry Decorative Glass: Prairie

Door Colour: Sage Decorative Glass: Diamond Bevels Door Colour: Red

Door Colour: Azure

Door Colour: Cream White Decorative Glass: Reflections

Door Colour: Emerald Decorative Glass: Simplicity Zinc

23