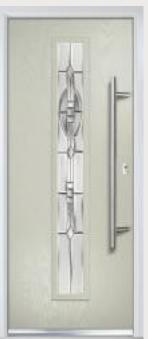

# Merion

Traditional Doors

The Merion is available with a complementary glass range designed specifically for this door style

Door Colour: White Decorative Glass: Clear

Door Colour: **Chartwell Green** Decorative Glass: **Kensington** 

Door Colour: **Anthracite Grey** Decorative Glass: **New Orleans** 

Door Colour: **Silver Grey** Decorative Glass: **Cotswold** 

Door Colour: Putty Decorative Glass: Stippolyte

Door Colour: **Very Berry** Decorative Glass: **Satin** 