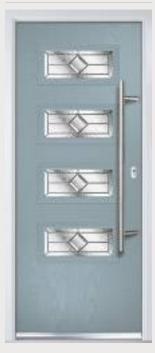

solid door.



Monza II Augusta



Solid Option









Door Colour: Shadow

Door Colour: Military Grey



# Monza II Square

Grained Contemporary Doors



With its contemporary linear etched detailing, the Monza II is a stunning door available with contemporary glazing detail or as a solid door.



Monza II Square 4



Monza II Square 3







## Seminole

Grained Contemporary Doors





The Seminole is a very popular contemporary door design with an abundance of glazing options and positions.







Seminole 3



42



## Oakmont

### Grained Contemporary Doors







Oakmont





| Door Colour: Moonshine       |
|------------------------------|
| Decorative Glass: Stippolyte |





Door Colour: Mulberry Decorative Glass: Satin



Door Colour: Nimbus Decorative Glass: Simplicity Zinc





Door Colour: **Silver Grey** Decorative Glass: **Tahoe (Black Only)** 



## Twin Moon

### Grained Contemporary Doors

The facing curves of the glazing detail make a truly modern statement in the Chantilly door.



Door Colour: **Agate Grey** Decorative Glass: **Classic** 



Door Colour: **Twilight** Decorative Glass: **Milan** 









# Vilamoura

Grained Contemporary Doors

1000

The inline slim glazing details on the Vilamoura door is inspired by the European door look.





# Augusta

### Grained Contemporary Doors

With its simple, slim glazed panel and parallel pull handle, the Augusta has a clean modern style.



Door Colour: **Bolero** Decorative Glass: **Matrix** 



Door Colour: **Sage** Decorative Glass: **Reflections** 



Door Colour: **Victory Blue** Decorative Glass: