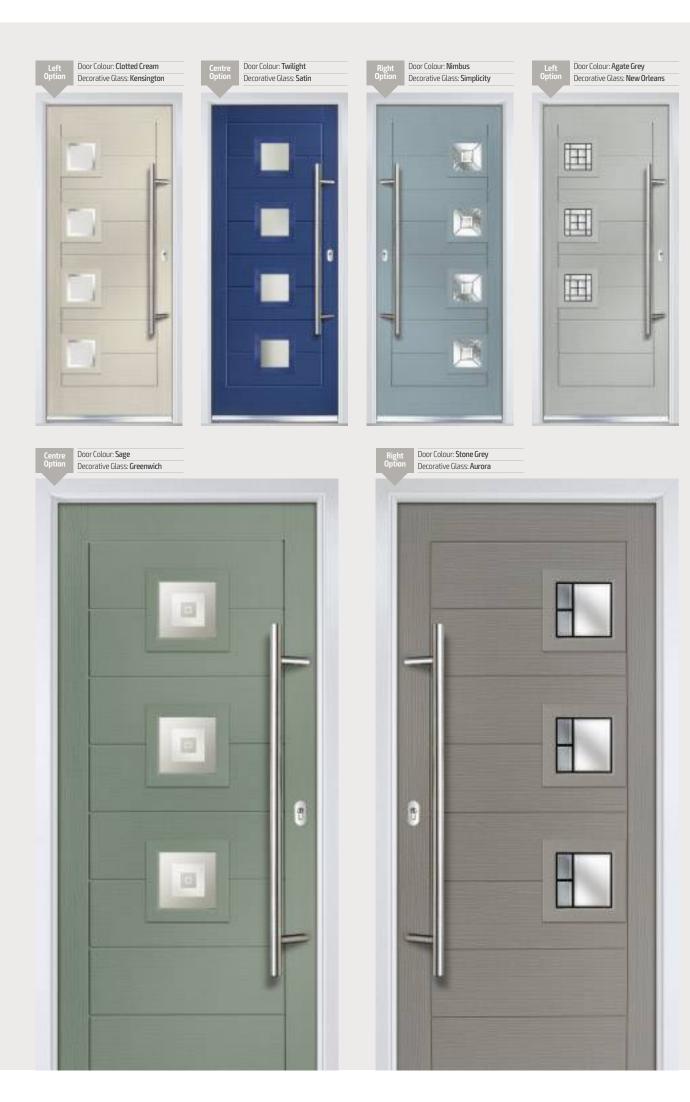

Door Colour: Cotswold

Door Colour: **Anthracite Grey** Decorative Glass: **Greenwich** 

Door Colour: **Chartwell Green** Decorative Glass: **Milan** 

Door Colour: **Twilight** Decorative Glass: **Cotswold** 

Door Colour: **Stormy Seas** Decorative Glass: **New Orleans** 

Door Colour: **Marsala** Decorative Glass: **Beaumont** 

Door Colour: **Caribbean Blue** Decorative Glass: **Trio Diamond** 

Door Colour: **California** Decorative Glass: **Classic** 