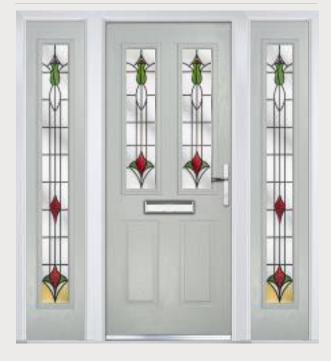

## Sidelight Options

For larger openings, a range of sidelights to complement the composite door are available (see page 50). With a multitude of decorative and complementary glass choices, sidelights are designed to be an integral part of your entrance. For further details, speak to our sales team.

## Composite Sidepanel Options

For homes with larger openings, we offer a range of sidelight options to complement your door. This option is available with full, matching decorative glass. Size restrictions apply which are shown on page 76.