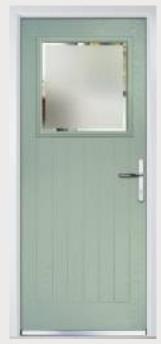

Door Colour: Cotswold

Door Colour: **Anthracite Grey** Decorative Glass: **Greenwich** 

Door Colour: **Chartwell Green** Decorative Glass: **Milan** 

Door Colour: **Twilight** Decorative Glass: **Cotswold** 