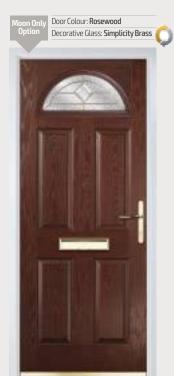

### Traditional Doors

Reminiscent of the door styles of the 1930's, the Craftsman door is available as a solid door option as well as a glazed version.

Graftsman Solid

Door Colour: **Mushroom** Decorative Glass: **Reflections** 