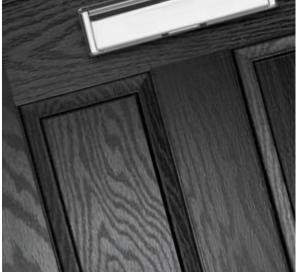

### **Traditional Doors**

The range of traditional doors are designed to replicate the most popular timber doors and come with highly defined mouldings and realistic wood-grain embossing on the surface. Whether used in a Victorian home, a modern townhouse or a farmhouse cottage, these doors always add to the appearance of the entrance.

These doors are transformed by the choice of colours and decorative glass, with a vast array of door colours available and a huge range of glass options, from the simple diamonds of Classic, through to the stunning multi-faced bevelling and black chrome caming of Reflections, these doors can make a real statement.