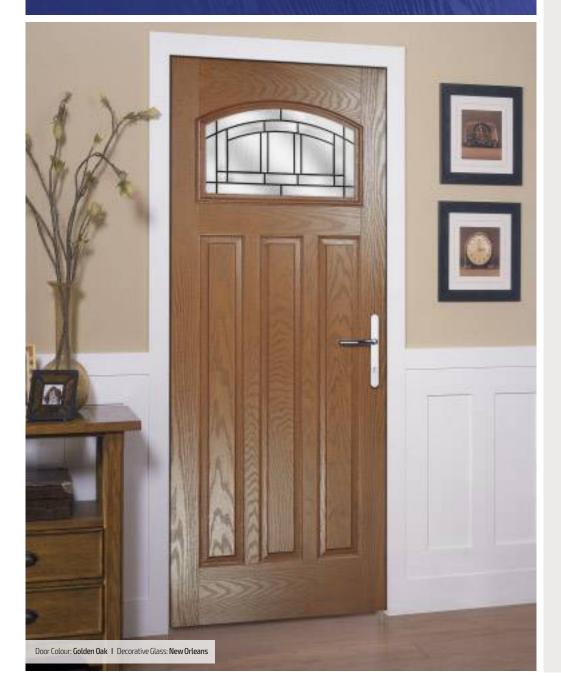

### Traditional Doors

Reminiscent of the door styles of the 1930's, the Craftsman door is available as a solid door option as well as a glazed version.

Graftsman Solid

Door Colour: **Mushroom** Decorative Glass: **Reflections** 