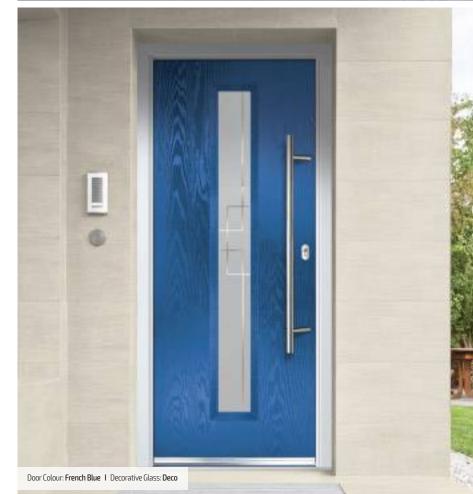

#### Deco

Exclusively commissioned by glass artisans, Deco uses a sophisticated frosted backing glass coupled with clear dividing lines that create a simple, elegant and highly desirable contemporary design.