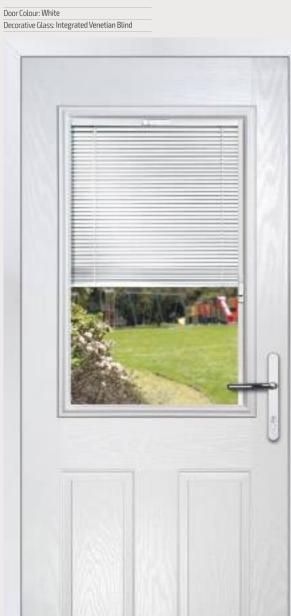

#### Glass and Glazing -Making a Personal Statement

The visual impact of your door is enhanced by the choice of glass within. Depending on the style, you will have either a double or triple glazed unit, but all units are supplied as Energy Plus, incorporating 'Low E' glass and Argon gas filled. The glazing cassette system is re-glazeable and has passed the PAS 24 security attack tests. For back door applications you can even benefit from an integrated Venetian Blind, incorporating child-friendly, unobtrusive finger control and no loose cords.

#### Traditional Doors

With its large glazed area, the Half Glazed lets light flood through. Also available in Grid and our unique integral blind options.

Half Glazed

Door Colour: Golden Oak Decorative Glass: Elegance

Door Colour: Green

Door Colour: Citrine Decorative Glass: Kensington

Door Colour: Moonshine with matching frame Decorative Glass: Reflections

**Integrated Venetian Blind** 

Cleverly encapsulated within the insulated glass cavity, the Venetian blind provides a zero-maintenance solution to our Half Glazed door style. The blind can be easily raised, lowered and tilted using the unobtrusive fingertip control on the edge of the frame.