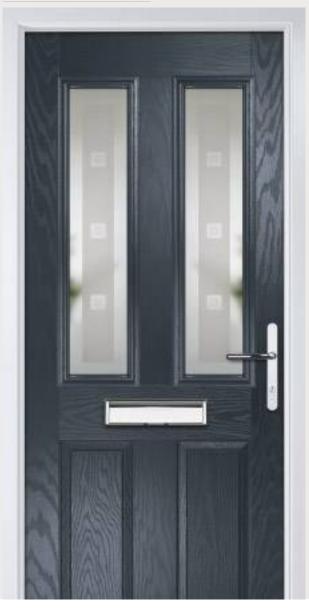

# Dual Glazed

Traditional Doors

Our most popular composite door option which is now available in a choice of three glazing styles.

Dual Glazed

Dual Glazed Arch

Dual Glazed Rake

| Door Colour: Slate        |
|---------------------------|
| Decorative Glass: Prairie |