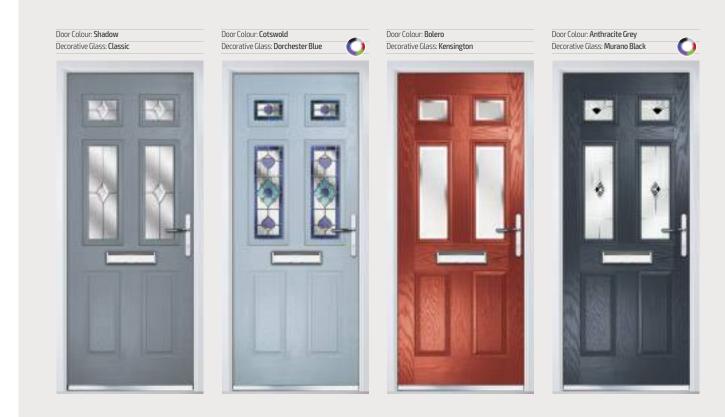

# Dual Glazed

Traditional Doors

Our most popular composite door option which is now available in a choice of three glazing styles.

Dual Glazed

Dual Glazed Arch

Dual Glazed Rake

| Door Colour: Slate        |
|---------------------------|
| Decorative Glass: Prairie |

Door Colour: Cotswold

Door Colour: **Anthracite Grey** Decorative Glass: **Greenwich** 

Door Colour: **Chartwell Green** Decorative Glass: **Milan** 

Door Colour: **Twilight** Decorative Glass: **Cotswold** 