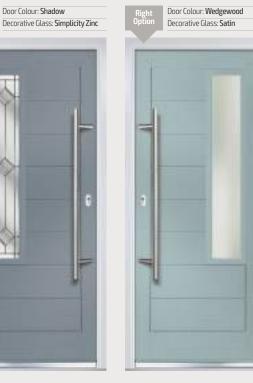

| Door Colour: Sandstone           | Door Colour: Slate                                       | Door Colour: Clotted Cream      |
|----------------------------------|----------------------------------------------------------|---------------------------------|
| lecorative Glass: Kensington     | Decorative Glass: Greenwich                              | Decorative Glass: Simplicity    |
| Shown with Cottage 3 Diamond opt | ion Door Colour: Wedgewood Decorative Glass: New Orleans | Shown with Cottage Square optic |