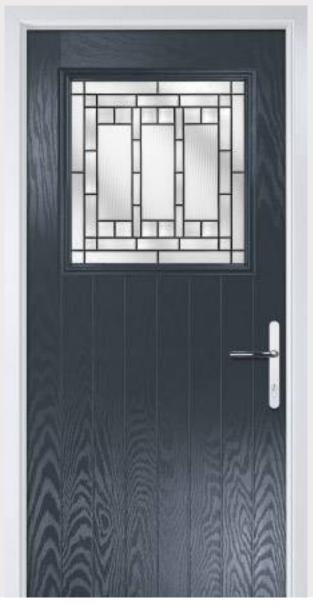

### Traditional Doors

Reminiscent of the door styles of the 1930's, the Craftsman door is available as a solid door option as well as a glazed version.

Graftsman Solid

Door Colour: **Mushroom** Decorative Glass: **Reflections** 