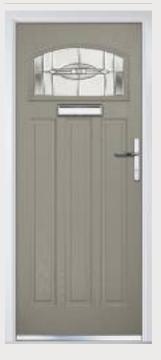

## Craftsman

### Traditional Doors

Reminiscent of the door styles of the 1930's, the Craftsman door is available as a solid door option as well as a glazed version.

Graftsman Solid

Door Colour: **Mushroom** Decorative Glass: **Reflections** 

Door Colour: **Shadow** Decorative Glass: **Beaumont** 

Door Colour: **Twilight** Decorative Glass: **Crystal Flowers** 

Decorative Glass: Dorchester Amber

Door Colour: Clay

Door Colour: Victory Blue Decorative Glass: Prairie