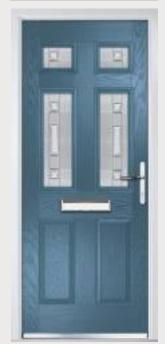

# Dual Glazed

Traditional Doors

Our most popular composite door option which is now available in a choice of three glazing styles.

Dual Glazed

Dual Glazed Arch

Dual Glazed Rake

| Door Colour: Slate        |
|---------------------------|
| Decorative Glass: Prairie |

Door Colour: Cotswold

Door Colour: **Anthracite Grey** Decorative Glass: **Greenwich** 

Door Colour: **Chartwell Green** Decorative Glass: **Milan** 

Door Colour: **Twilight** Decorative Glass: **Cotswold** 