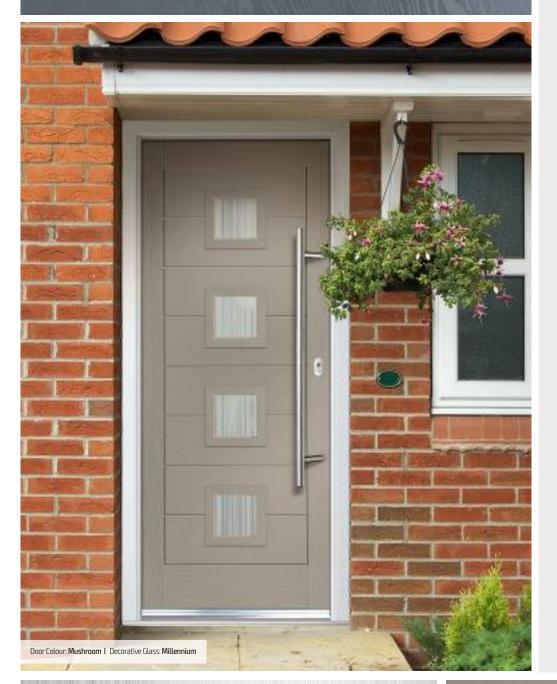

#### Millennium

Millennium is a totally different and modern way of adding obscurity to any door. Lineal etched lines cascade down both sides of the glass offering a real depth and decorative dimension.