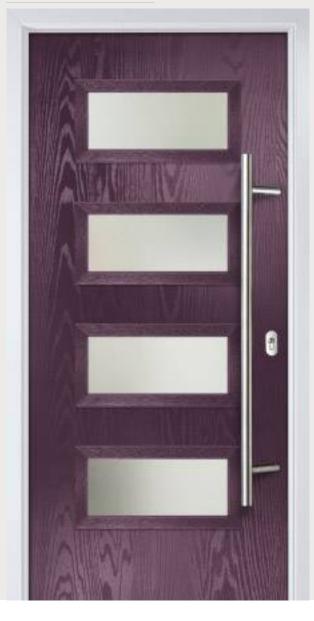

g door available with contemporary glazing detail or as a solid door.



Monza II Augusta



Solid Option









Door Colour: Shadow

Door Colour: Military Grey



# Monza II Square

Grained Contemporary Doors



With its contemporary linear etched detailing, the Monza II is a stunning door available with contemporary glazing detail or as a solid door.



Monza II Square 4



Monza II Square 3







## Seminole

Grained Contemporary Doors





The Seminole is a very popular contemporary door design with an abundance of glazing options and positions.







Seminole 3



42



## Oakmont

### Grained Contemporary Doors







Oakmont





| Door Colour: Moonshine       |
|------------------------------|
| Decorative Glass: Stippolyte |





Door Colour: Mulberry Decorative Glass: Satin



Door Colour: Nimbus Decorative Glass: Simplicity Zinc





Door Colour: **Silver Grey** Decorative Glass: **Tahoe (Black Only)** 



## Twin Moon

### Grained Contemporary Doors

The facing curves of the glazing detail make a truly modern statement in the Chantilly door.



Door Colour: **Agate Grey** Decorative Glass: **Classic** 



Door Colour: **Twilight** Decorative Glass: **Milan** 









# Vilamoura

Grained Contemporary Doors

1000

The inline slim glazing details on the Vilamoura door is inspired by the European door look.





# Augusta

### Grained Contemporary Doors

With its simple, slim glazed panel and parallel pull handle, the Augusta has a clean modern style.



Door Colour: **Bolero** Decorative Glass: **Matrix** 



Door Colour: **Sage** Decorative Glass: **Reflecti